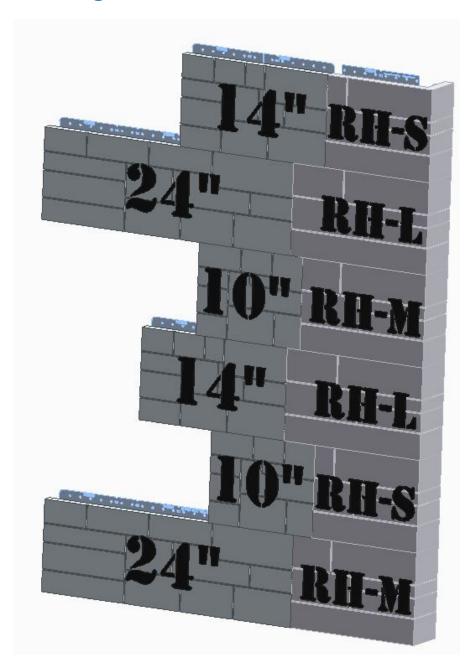

Trimboard With

Rams Crown

### Restoration Millwork® trim

One-Piece Corner

Enjoy the look of wood with the superior performance of cellular PVC. Restoration Millwork provides you with a wide variety of profiles and options to accentuate the stone design areas of your home.

**Band Board** 

Rake Profile

# We can help with your decisions

# No Place Like Home Brochure This brochure helps inspire ideas (pub. no. 04-00-78-NA-EN). Go online for the PDF version or call 800-782-8777 for the brochure.









# CertainTeed products are designed to work together and complement each other in color and style to give your home a beautiful finished look.





# **STONE**façade<sup>m</sup>

**Architectural Stone Cladding System** 

# **Corner Installation Option 1:** For single wall installation





# **STONE**façade<sup>m</sup>

**Architectural Stone Cladding System** 

# **Corner Installation Option 2:**

Going around corners where both walls are stone





# CertainTeed STONEfacade - Column Installation

# **Smaller Columns**

- **Utilizing Corners Only**
- Finished Frame to 10" x 10" Small corners only

Finished Frame to 11.5" x 11.5" – Medium corners only

Finished Frame to 13" x 13" - Large corners only





# **Utilizing Corners Only Lager Columns**

all sizes of corner, cut panels to appropriate size to fill Finished Frame to 16" x 16" or greater – Utilize mix of in remaining area





\*\*For all column application, alternate between left and right corners on the following course \*\*