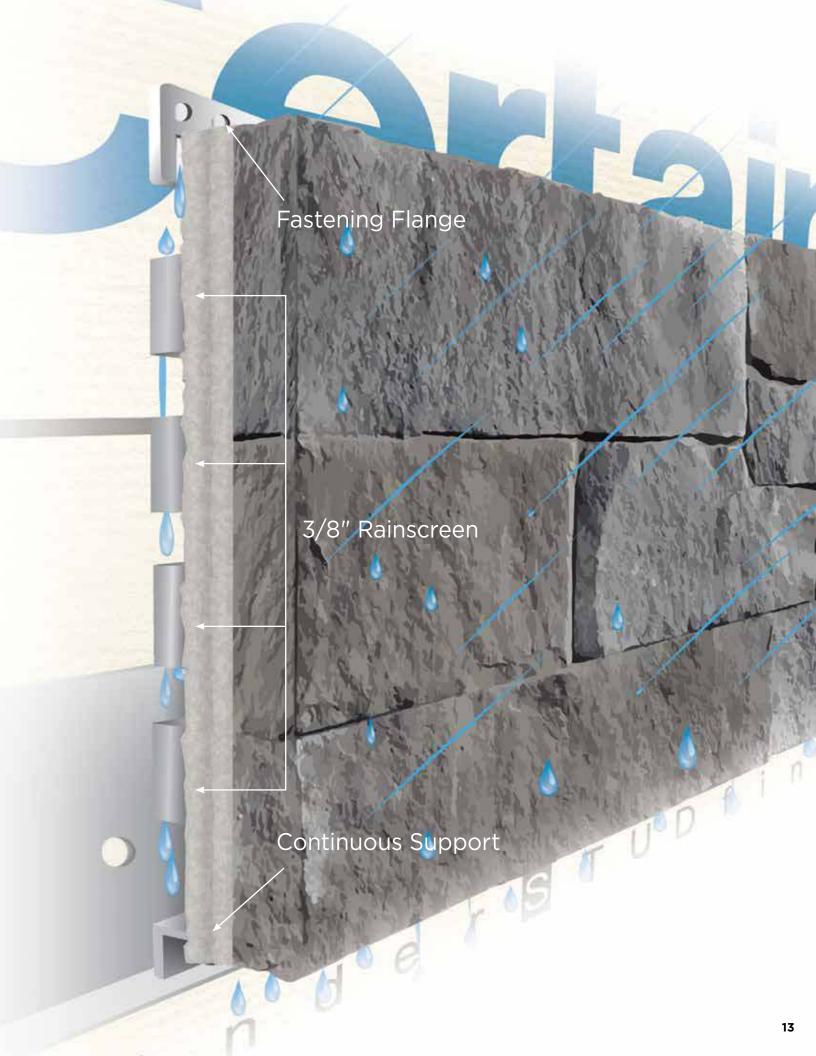

### Moisture management to protect your home

STONEfaçade features the industry's only fully-integrated rainscreen, providing additional structural support and ample drainage from top to bottom for outstanding moisture management and protection of your most important investment. Our rainscreen is designed to prevent potential structural damage and mold, a common occurrence when masonry products are installed without a well-defined drainage space.

In addition, the unique design of the fully-integrated rainscreen provides moisture management protection for your walls and provides a simplified means of drainage installation.