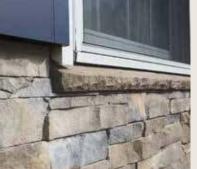

### Moisture management to protect your home

STONEfaçade features the industry's only fully-integrated rainscreen, providing additional structural support and ample drainage from top to bottom for outstanding moisture management and protection of your most important investment. Our rainscreen is designed to prevent potential structural damage and mold, a common occurrence when masonry products are installed without a well-defined drainage space.

### Stone veneer panels for easy installation

Your siding contractor will install it quickly and cleanly, saving time and money on your installation. The STONEfacade system includes components designed to work together seamlessly, integrating with new or existing exterior cladding for a beautiful, finished appearance.

Three panel widths are randomly pre-mixed in a carton to prevent patterning and create a natural appearance.

Note: STONEfaçade is suitable for use in two-story exterior applications up to 30' high.

Designed for years of worry-free performance, STONEfaçade requires no sealing, coating, or mortar. Unlike actual individual stone and other manufactured stone cladding products, STONEfaçade is an easy-toinstall panelized system.

In addition, the unique design of the fully-integrated rainscreen provides moisture management protection for your walls and provides a simplified means of drainage installation.