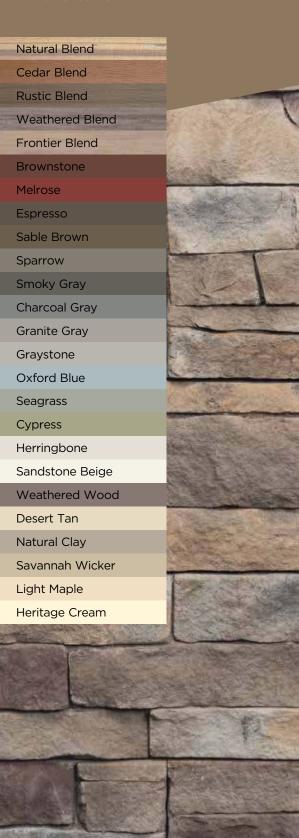

### Pocono Autumn

With variegated tones of brown, orange and yellow, siding in warm shades or gray tones match well with Pocono Autumn.

## Harbor Sunset

With stunning shades of brown and burgundy, siding in subtle shades of grays and browns are recommended for Harbor Sunset.