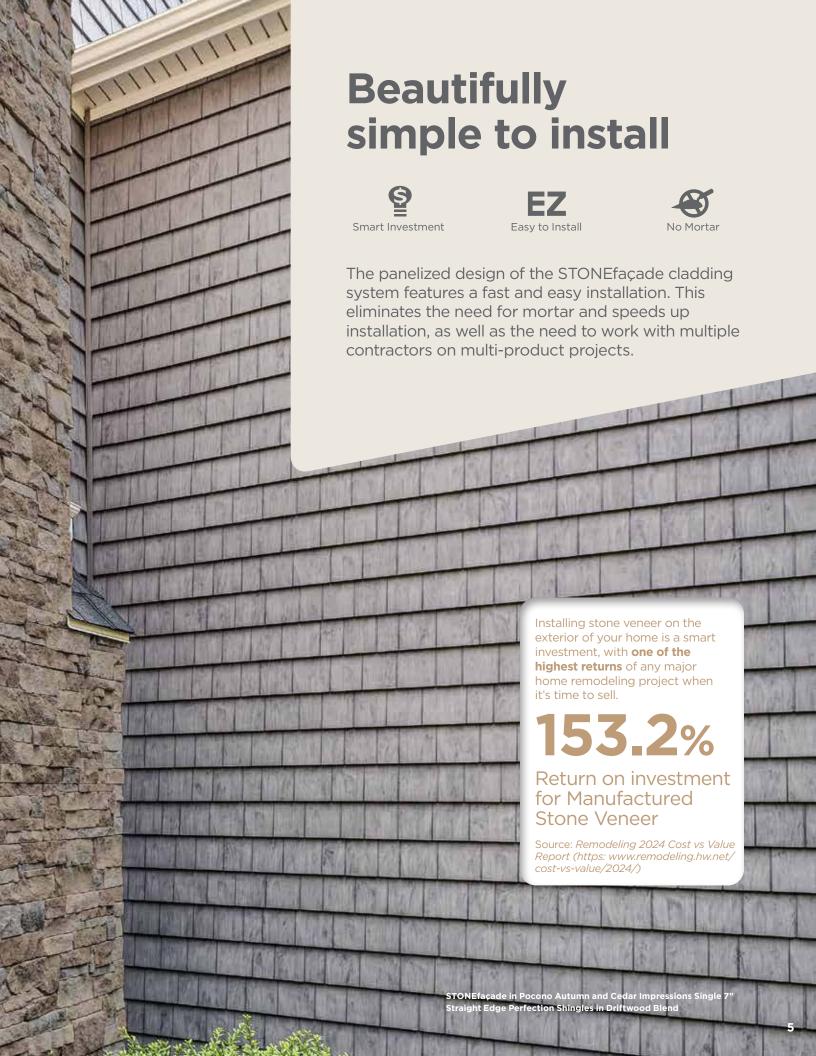

### Stone veneer panels for easy installation

Your siding contractor will install it quickly and cleanly, saving time and money on your installation. The STONEfacade system includes components designed to work together seamlessly, integrating with new or existing exterior cladding for a beautiful, finished appearance.

Three panel widths are randomly pre-mixed in a carton to prevent patterning and create a natural appearance.

Note: STONEfaçade is suitable for use in two-story exterior applications up to 30' high.

Designed for years of worry-free performance, STONEfaçade requires no sealing, coating, or mortar. Unlike actual individual stone and other manufactured stone cladding products, STONEfaçade is an easy-toinstall panelized system.

### Warranty

Engineered to withstand the test of time, CertainTeed stands behind STONEfaçade with a 20-year limited warranty for assurance and peace of mind.