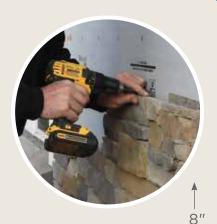

### Stone veneer panels for easy installation

Your siding contractor will install it quickly and cleanly, saving time and money on your installation. The STONEfacade system includes components designed to work together seamlessly, integrating with new or existing exterior cladding for a beautiful, finished appearance.

Three panel widths are randomly pre-mixed in a carton to prevent patterning and create a natural appearance.

Note: STONEfaçade is suitable for use in two-story exterior applications up to 30' high.

Designed for years of worry-free performance, STONEfaçade requires no sealing, coating, or mortar. Unlike actual individual stone and other manufactured stone cladding products, STONEfaçade is an easy-toinstall panelized system.