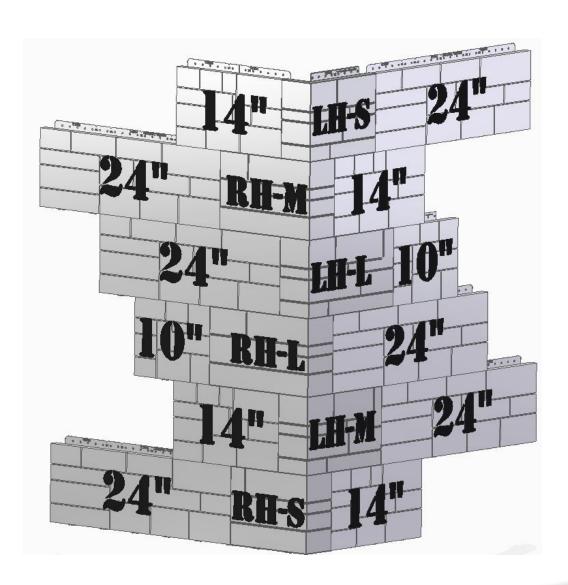

# **Corner Installation Option 2:**

Going around corners where both walls are stone