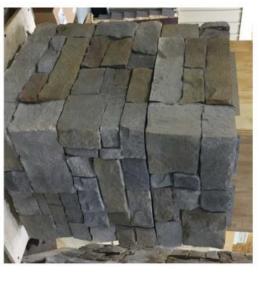

Dark gray tones allow Coastal Storm to pair elegantly with a variety of siding colors and white tones.

Driftwood Blend Pacific Blue Charcoal Gray **Granite Gray** Graystone Sterling Gray Oxford Blue Herringbone Sandstone Beige Snow Colonial White