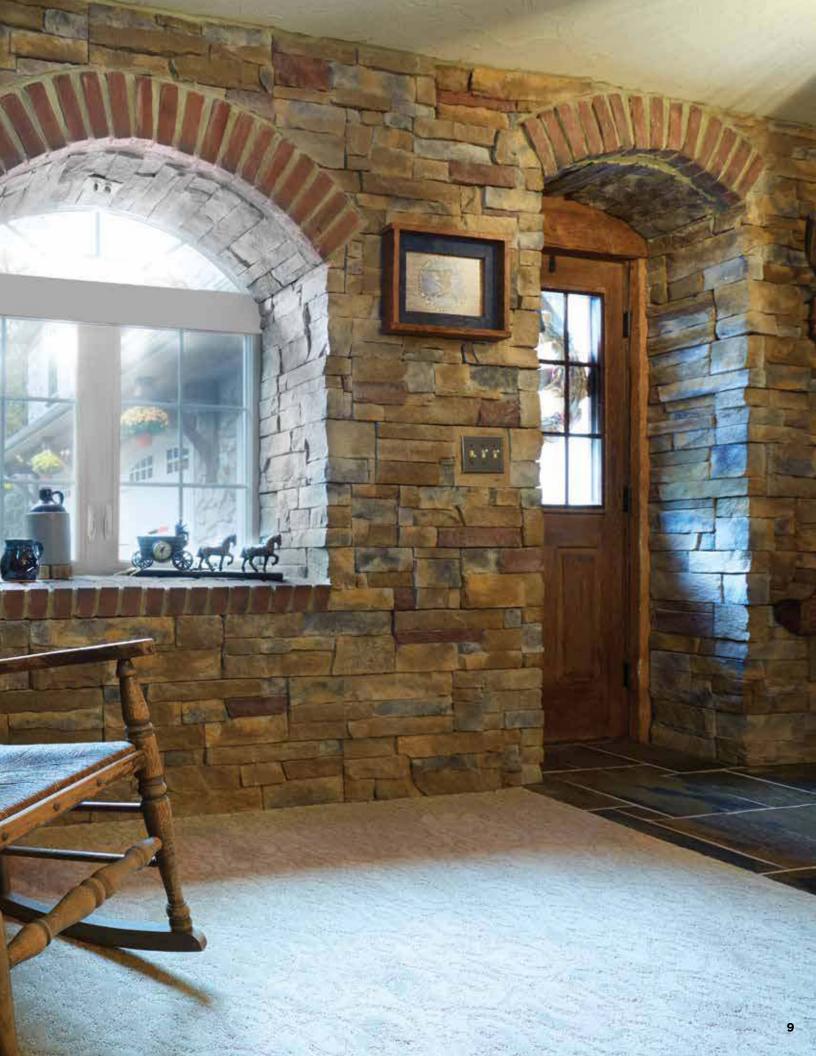

# Simply beautiful to behold

One-of-a-Kind

The design flexibility of STONEfaçade gives you the freedom to create any look you can imagine. It can be used to enhance both the exterior and interior of a home – accenting entryways, creating kneewalls to complement siding, and showcasing mantles, backsplashes, hallways, and other spaces that the look of stone can stylishly refine.

## Harbor Sunset

With stunning shades of brown and burgundy, siding in subtle shades of grays and browns are recommended for Harbor Sunset.