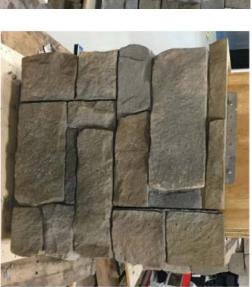

### Adirono Snowfal

With tones of gray, A matches best with si shades of blues and

Driftwood Blend

Weathered Blend

Tuxedo

Midnight Blue

Deep Mineral

Pacific Blue

# lack II

dirondack Snowfal ding in various grays.