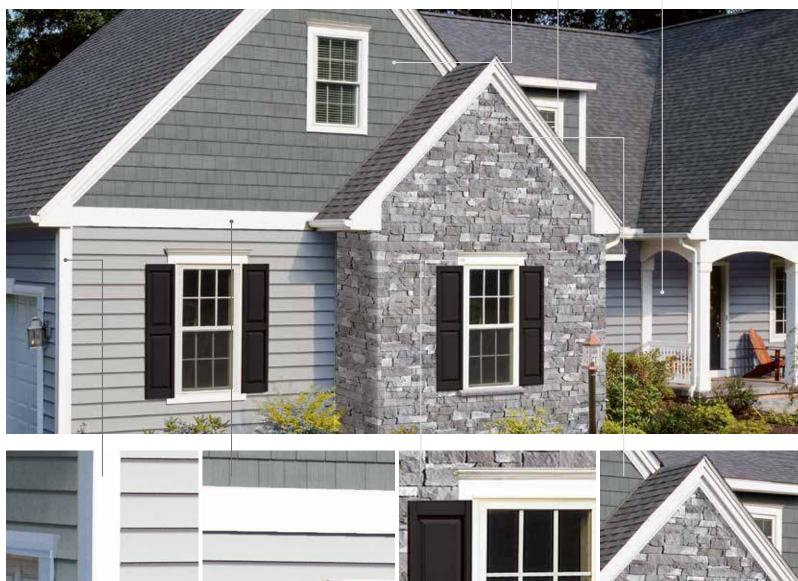

# Complement your siding color

The natural spectrum of STONEfaçade is designed to complement any new or existing home siding color. Here are CertainTeed siding color recommendations to guide your selection.

Dark gray tones allow Coastal Storm to pair elegantly with a variety of siding colors and white tones.

Driftwood Blend Pacific Blue Charcoal Gray **Granite Gray** Graystone Sterling Gray Oxford Blue Herringbone Sandstone Beige Snow Colonial White

### Adirono Snowfal

With tones of gray, A matches best with si shades of blues and

Driftwood Blend

Weathered Blend

Tuxedo

Midnight Blue

Deep Mineral

Pacific Blue

Wedgewood Blue

Smoky Gray

Charcoal Gray

# lack II

dirondack Snowfal ding in various grays.

### Pocono Autumn

With variegated tones of brown, orange and yellow, siding in warm shades or gray tones match well with Pocono Autumn.

## Harbor Sunset

With stunning shades of brown and burgundy, siding in subtle shades of grays and browns are recommended for Harbor Sunset.