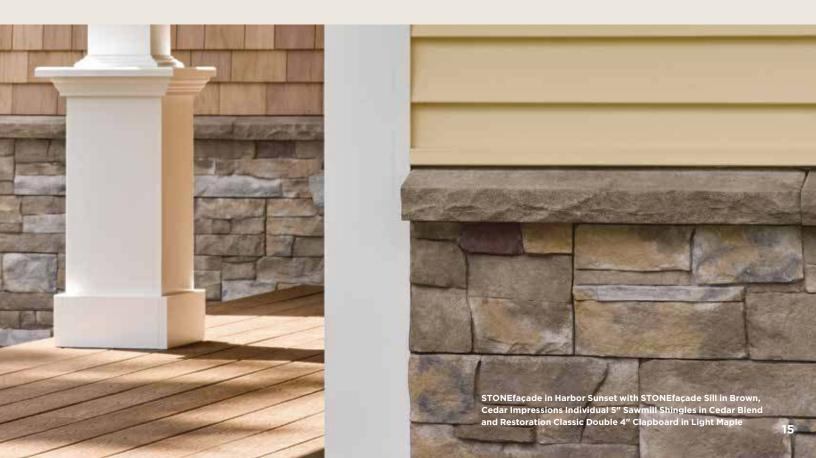

## Harbor Sunset

With stunning shades of brown and burgundy, siding in subtle shades of grays and browns are recommended for Harbor Sunset.