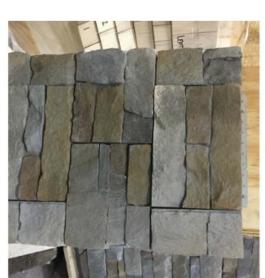

## Harbor Sunset

With stunning shades of brown and burgundy, siding in subtle shades of grays and browns are recommended for Harbor Sunset.