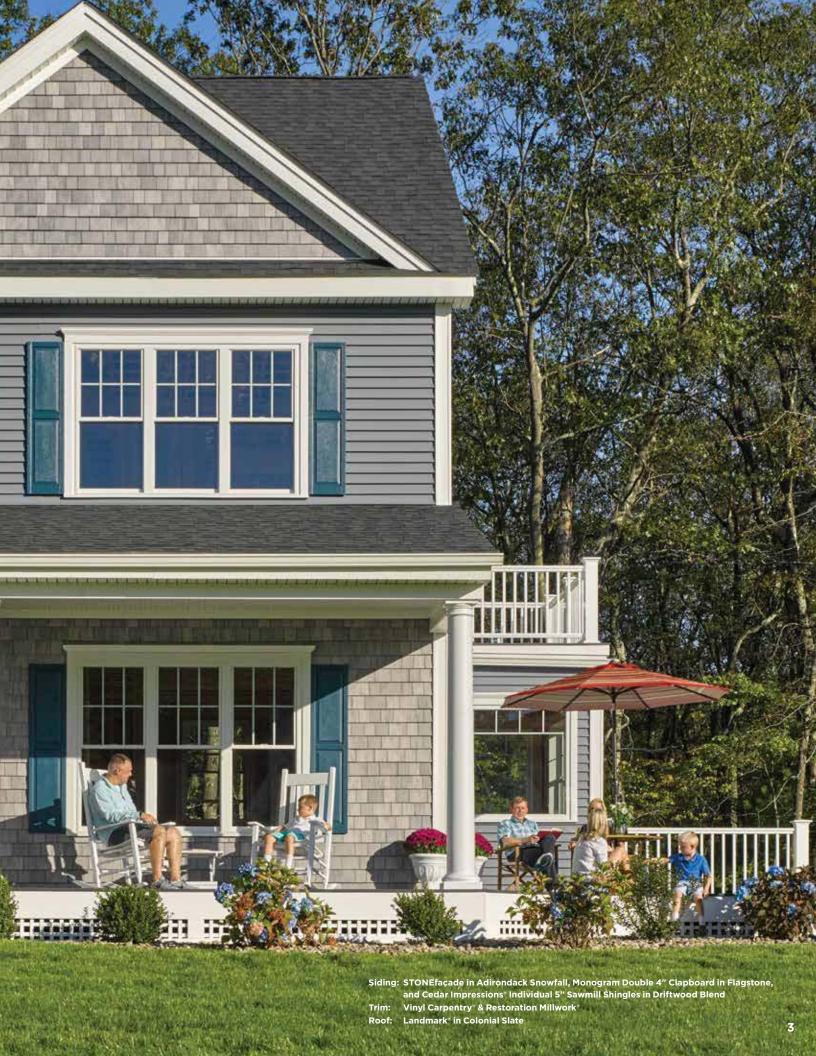

### Moisture management to protect your home

STONEfaçade features the industry's only fully-integrated rainscreen, providing additional structural support and ample drainage from top to bottom for outstanding moisture management and protection of your most important investment. Our rainscreen is designed to prevent potential structural damage and mold, a common occurrence when masonry products are installed without a well-defined drainage space.

### Stone veneer panels for easy installation

Your siding contractor will install it quickly and cleanly, saving time and money on your installation. The STONEfacade system includes components designed to work together seamlessly, integrating with new or existing exterior cladding for a beautiful, finished appearance.

Three panel widths are randomly pre-mixed in a carton to prevent patterning and create a natural appearance.

Note: STONEfaçade is suitable for use in two-story exterior applications up to 30' high.

Designed for years of worry-free performance, STONEfaçade requires no sealing, coating, or mortar. Unlike actual individual stone and other manufactured stone cladding products, STONEfaçade is an easy-toinstall panelized system.

In addition, the unique design of the fully-integrated rainscreen provides moisture management protection for your walls and provides a simplified means of drainage installation.