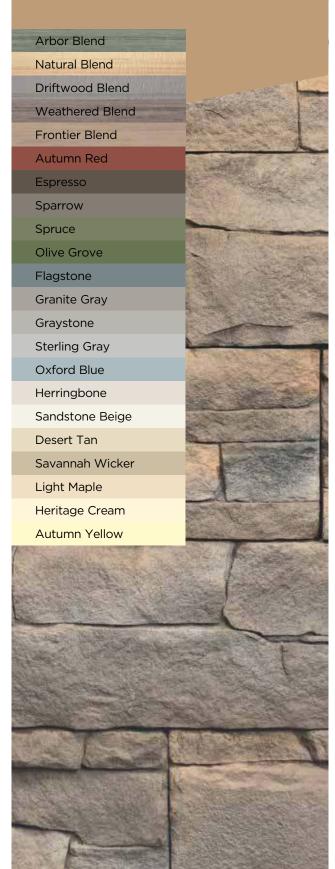

# Complement your siding color

The natural spectrum of STONEfaçade is designed to complement any new or existing home siding color. Here are CertainTeed siding color recommendations to guide your selection.

Dark gray tones allow Coastal Storm to pair elegantly with a variety of siding colors and white tones.

Driftwood Blend Pacific Blue Charcoal Gray **Granite Gray** Graystone Sterling Gray Oxford Blue Herringbone Sandstone Beige Snow Colonial White

### Adirono Snowfal

With tones of gray, A matches best with si shades of blues and

Driftwood Blend

Weathered Blend

Tuxedo

Midnight Blue

Deep Mineral

Pacific Blue

Wedgewood Blue

Smoky Gray

Charcoal Gray

# lack II

dirondack Snowfal ding in various grays.