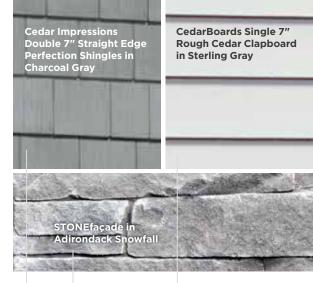

Siding: STONEfaçade in Adirondack Snowfall, Monogram\* Double 4" Clapboard in Flagstone

Trim: Vinyl Carpentry\* & Restoration Millwork\*
Roof: Landmark\* in Colonial Slate

### Adirono Snowfal

With tones of gray, A matches best with si shades of blues and

Driftwood Blend

Weathered Blend

Tuxedo

Midnight Blue

Deep Mineral

Pacific Blue

# lack II

dirondack Snowfal ding in various grays.