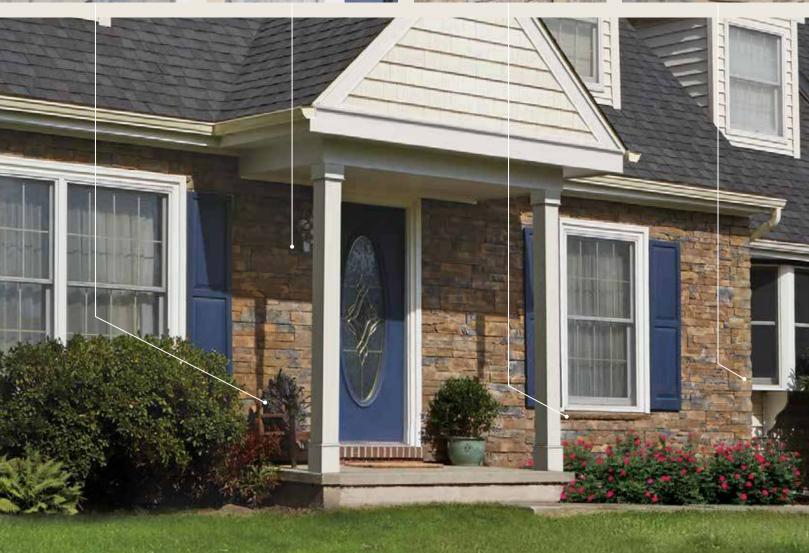

# Simply beautiful to behold

One-of-a-Kind

The design flexibility of STONEfaçade gives you the freedom to create any look you can imagine. It can be used to enhance both the exterior and interior of a home – accenting entryways, creating kneewalls to complement siding, and showcasing mantles, backsplashes, hallways, and other spaces that the look of stone can stylishly refine.

Siding: STONEfaçade in Adirondack Snowfall, Monogram\* Double 4" Clapboard in Flagstone

Trim: Vinyl Carpentry\* & Restoration Millwork\*
Roof: Landmark\* in Colonial Slate