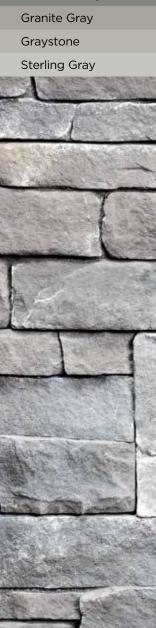

Dark gray tones allow Coastal Storm to pair elegantly with a variety of siding colors and white tones.

Driftwood Blend Pacific Blue Charcoal Gray **Granite Gray** Graystone Sterling Gray Oxford Blue Herringbone Sandstone Beige Snow Colonial White