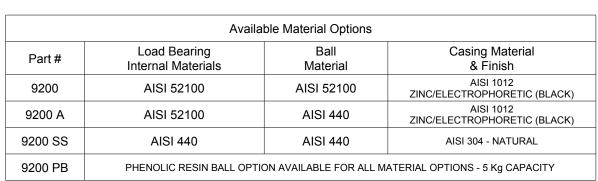

## 9200 OMNITRACK HIGH CAPACITY BALL TRANSFER UNIT

**REVISION # 01** 

LOAD CAPACITY 46 Kg / 101 Lb

ALL DIMENSIONS IN mm [inch]
IF VIEWED AS PDF, DO NOT SCALE
IF VIEWED AS DWG, SCALE 3 : 1
TOLERANCE **±** 0,25
QMF 31 ISSUE 01 : 22/06/2012