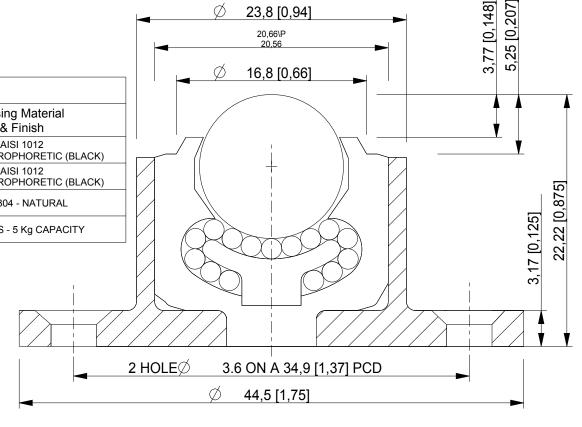

## 9200 OMNITRACK HIGH CAPACITY BALL TRANSFER UNIT

**REVISION # 01** 

LOAD CAPACITY 46 Kg / 101 Lb

ALL DIMENSIONS IN mm [inch]
IF VIEWED AS PDF, DO NOT SCALE
IF VIEWED AS DWG, SCALE 3 : 1
TOLERANCE **±** 0,25
QMF 31 ISSUE 01 : 22/06/2012