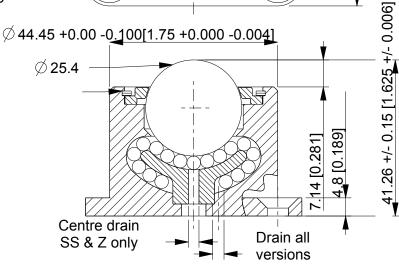

## 9221 OMNITRACK HIGH CAPACITY BALL TRANSFER UNIT

**REVISION # 01** 

| Available Material Options |                                                                            |                  |                                           |
|----------------------------|----------------------------------------------------------------------------|------------------|-------------------------------------------|
| Part #                     | Load Bearing<br>Internal Materials                                         | Ball<br>Material | Casing Material<br>& Finish               |
| 9221                       | AISI 52100                                                                 | AISI 52100       | AISI 1012<br>ZINC/ELECTROPHORETIC (BLACK) |
| 9221 A                     | AISI 52100                                                                 | AISI 440         | AISI 1012<br>ZINC/ELECTROPHORETIC (BLACK) |
| 9221 Z                     | AISI 440                                                                   | AISI 440         | AISI 1012<br>ELECTROPHORETIC (BLACK)      |
| 9221 SS                    | AISI 440                                                                   | AISI 440         | AISI 304 - NATURAL                        |
| 9221 PB                    | PHENOLIC RESIN MAIN BALL OPTION AVAILABLE FOR ALL MATERIAL OPTIONS - 30 Kg |                  |                                           |

<sup>~</sup> Operating temperature -20° C + 125° C (continuous)

4 HOLES  $\emptyset$  6.1 C'SUNK  $\emptyset$  12.0 x 90° INCLUSIVE

Removable & reusable 'Spirolox' circlip allows cleaning/user servicing