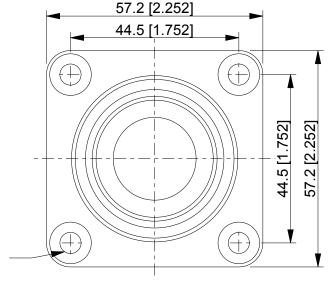

<sup>~</sup> Operating temperature -20° C + 125° C (continuous)

4 HOLES  $\emptyset$  6.1 C'SUNK  $\emptyset$  12.0 x 90° INCLUSIVE

Removable & reusable 'Spirolox' circlip allows cleaning/user servicing

LOAD CAPACITY 225 Kg / 496 Lbs

ALL DIMENSIONS IN mm [ inch ]
IF VIEWED AS PDF, DO NOT SCALE
IF VIEWED AS DWG, SCALE 1 : 1
TOLERANCE ± 0,25
QMF 31 ISSUE 01 : 22/06/2012

OMNITRACK RODBOROUGH COURT STROUD, GL5 3LR, ENGLAND Telephone: +44 (O)1453 873 345 Fax: +44 (O)1453 878 500