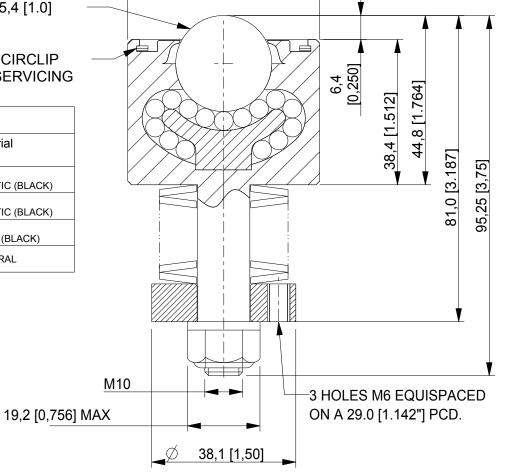

## 9433 OMNITRACK HIGH CAPACITY BALL TRANSFER UNIT

**REVISION # 01** 

 $\emptyset$  50,8 [2.0]

Ø 25,4 [1.0]

## REMOVABLE & REUSABLE `SPIROLOX'CIRCLIP ALLOWS CLEANING/USER SERVICING

| Available Material Options |                                    |                  |                                           |
|----------------------------|------------------------------------|------------------|-------------------------------------------|
| Part #                     | Load Bearing<br>Internal Materials | Ball<br>Material | Casing Material<br>& Finish               |
| 9433                       | AISI 52100                         | AISI 52100       | AISI 1012<br>ZINC/ELECTROPHORETIC (BLACK) |
| 9433A                      | AISI 52100                         | AISI 440         | AISI 1012<br>ZINC/ELECTROPHORETIC (BLACK) |
| 9433Z                      | AISI 440                           | AISI 440         | AISI 1012<br>ELECTROPHORETIC (BLACK)      |
| 9433SS                     | AISI 440                           | AISI 440         | AISI 304 - NATURAL                        |

SPRING MATERIAL FOR ALL OPTIONS = LIGHTLY GREASED CARBON STEEL

~ Operating temperature -20° C + 125° C (continuous)

## NOTES:

- 1. SUPPORTS A LOAD OF 227 Kg / 500 Lbs
- 2. MAXIMUM RECOMMENDED DEFLECTION 4,6mm [0.183"]
- 3. 331 Kg / 730 Lbs LOAD AT MAXIMUM DEFLECTION

ALL DIMENSIONS IN mm [inch]
IF VIEWED AS PDF, DO NOT SCALE
IF VIEWED AS DWG, SCALE 1 : 1
TOLERANCE ± 0,25
QMF 31 ISSUE 01 : 22/06/2012