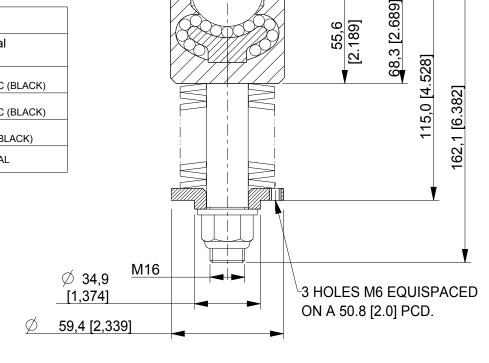

## 9440 OMNITRACK HIGH CAPACITY BALL TRANSFER UNIT

**REVISION # 01** 

© 60,3 +0,00/-0,10 [2.375 +0.000/-0.004] Ø 38,1 [1.5] —

REMOVABLE & REUSABLE `SPIROLOX' CIRCLIP ALLOWS CLEANING/USER SERVICING

| Available Material Options |                                    |                  |                                           |
|----------------------------|------------------------------------|------------------|-------------------------------------------|
| Part #                     | Load Bearing<br>Internal Materials | Ball<br>Material | Casing Material<br>& Finish               |
| 9440                       | AISI 52100                         | AISI 52100       | AISI 1012<br>ZINC/ELECTROPHORETIC (BLACK) |
| 9440A                      | AISI 52100                         | AISI 440         | AISI 1012<br>ZINC/ELECTROPHORETIC (BLACK) |
| 9440Z                      | AISI 440                           | AISI 440         | AISI 1012<br>ELECTROPHORETIC (BLACK)      |
| 9440SS                     | AISI 440                           | AISI 440         | AISI 304 - NATURAL                        |

## NOTES:

- 1. SUPPORTS A LOAD OF 227 Kg / 500 Lbs
- 2. MAXIMUM RECOMMENDED DEFLECTION 10,5mm [0.413"]
- 3. 960 Kg / 2113 Lbs LOAD AT MAXIMUM DEFLECTION

ALL DIMENSIONS IN mm [inch]
IF VIEWED AS PDF, DO NOT SCALE
IF VIEWED AS DWG, SCALE 1 : 2
TOLERANCE ± 0,25
QMF 31 ISSUE 01 : 22/06/2012