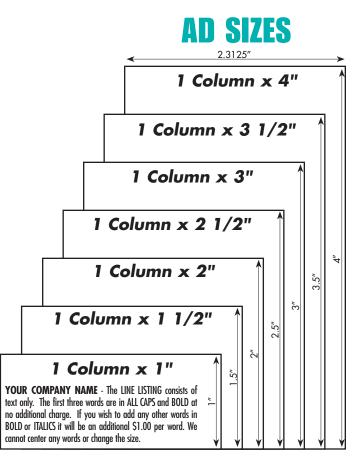

#### Sun Lakes Splash

LINE LISTING: 10 words (minimum) for \$25.00.

| \$.50 each additional word. (Example - 11 words = \$25.50) |         |          |          |          |           |  |
|------------------------------------------------------------|---------|----------|----------|----------|-----------|--|
|                                                            | MTM     | 3x (5%)  | 6x (10%) | 9x (12%) | 12x (15%) |  |
| 1" Boxed                                                   | \$49.35 | \$140.65 | \$266.49 | \$390.85 | \$503.37  |  |
| 1 1/2" Boxed                                               | \$60.90 | \$173.57 | \$328.86 | \$482.33 | \$621.18  |  |
| 2" Boxed                                                   | \$67.20 | \$191.52 | \$362.88 | \$532.22 | \$685.44  |  |
| 2 1/2″ Boxed                                               | \$72.45 | \$206.48 | \$391.23 | \$573.80 | \$738.99  |  |
| 3" Boxed                                                   | \$79.80 | \$227.43 | \$430.92 | \$632.02 | \$813.96  |  |
| 3 1/2″ Boxed                                               | \$87.15 | \$248.38 | \$470.61 | \$690.23 | \$888.93  |  |
| 4" Boxed                                                   | \$93.45 | \$266.33 | \$504.63 | \$740.12 | \$953.19  |  |

#### SunBird News, SaddleBrooke Progress, Quail Creek Crossing, and Robson Ranch Pioneer Press

LINE LISTING: 15 words (minimum) for \$20.00.

\$.50 each additional word. (Example - 16 words = \$20.50)

|              | MTM     | 3x (5%)  | 6x (10%) | 9x (12%) | 12x (15%) |
|--------------|---------|----------|----------|----------|-----------|
| 1" Boxed     | \$31.50 | \$89.78  | \$170.10 | \$249.48 | \$321.30  |
| 1 1/2″ Boxed | \$36.75 | \$104.74 | \$198.45 | \$291.06 | \$374.85  |
| 2" Boxed     | \$42.00 | \$119.70 | \$226.80 | \$332.64 | \$428.40  |
| 2 1/2″ Boxed | \$47.25 | \$134.66 | \$255.15 | \$374.22 | \$481.95  |
| 3" Boxed     | \$53.55 | \$152.62 | \$289.17 | \$424.12 | \$546.21  |
| 3 1/2″ Boxed | \$59.85 | \$170.57 | \$323.19 | \$474.01 | \$610.47  |
| 4" Boxed     | \$66.15 | \$188.53 | \$357.21 | \$523.91 | \$674.73  |

#### PebbleCreek Post

LINE LISTING: 15 words (minimum) for \$20.00. \$.50 each additional word. (Example - 16 words = \$20.50)

|              | MTM     | 3x (5%)  | 6x (10%) | 9x (12%) | 12x (15%) |
|--------------|---------|----------|----------|----------|-----------|
| 1" Boxed     | \$34.65 | \$98.75  | \$187.11 | \$274.43 | \$353.43  |
| 1 1/2″ Boxed | \$40.95 | \$116.71 | \$221.13 | \$324.32 | \$417.69  |
| 2" Boxed     | \$46.20 | \$131.67 | \$249.48 | \$365.90 | \$471.24  |
| 2 1/2″ Boxed | \$52.50 | \$149.63 | \$283.50 | \$415.80 | \$535.50  |
| 3" Boxed     | \$58.80 | \$167.58 | \$317.52 | \$465.70 | \$599.76  |
| 3 1/2″ Boxed | \$66.16 | \$188.56 | \$357.26 | \$523.99 | \$674.83  |
| 4" Boxed     | \$72.45 | \$206.48 | \$391.23 | \$573.80 | \$738.99  |

#### Robson Ranch Views and SaddleBrooke Ranch Roundup

LINE LISTING: 15 words (minimum) for \$15.00.

| \$.50 each additional word | . (Example | - 16 words | = \$15.50) |     |
|----------------------------|------------|------------|------------|-----|
|                            | 0 (50/)    | / /100/1   | 0 (100/)   | 1.0 |

|              | MTM     | 3x (5%)  | 6x (10%) | 9x (12%) | 12x (15%) |
|--------------|---------|----------|----------|----------|-----------|
| 1" Boxed     | \$21.00 | \$59.85  | \$113.40 | \$166.32 | \$214.20  |
| 1 1/2″ Boxed | \$26.25 | \$74.81  | \$141.75 | \$207.90 | \$267.75  |
| 2" Boxed     | \$31.50 | \$89.78  | \$170.10 | \$249.48 | \$321.30  |
| 2 1/2″ Boxed | \$36.75 | \$104.74 | \$198.45 | \$291.06 | \$374.85  |
| 3" Boxed     | \$42.00 | \$119.70 | \$226.80 | \$332.64 | \$428.40  |
| 3 1/2″ Boxed | \$47.25 | \$134.66 | \$255.15 | \$374.22 | \$481.95  |
| 4" Boxed     | \$52.50 | \$149.63 | \$283.50 | \$415.80 | \$535.50  |
|              |         |          |          |          |           |