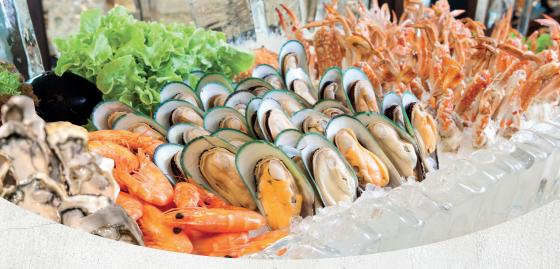

## SEAFOOD ON ICE

Oysters
Boiled Fresh Prawns
Cooked Crab Clusters
Spanish Black Mussels
Australian Clams
Half Scallops
(Mon - Thurs: any 4 items

Fri - Sun: all 6 items)