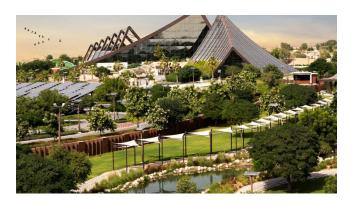

# Dubai Safari Park

With a strong emphasis on the education and promotion of animal welfare and conservation efforts, Dubai Safari Park, home to around 3,000 animals across a 119-hectare site, opened in 2017 by Dubai Municipality under the directive of H.H. Mohammed bin Rashid Al Maktoum, Prime Minister and Vice President of the **UAE and Ruler of Dubai. SANIPEX GROUP** was involved with complete washroom supply.

Location: Dubai. UAE Client: Dubai Municipality Size: 119 hectare Year of Completion: 2017

# **Naturally Resilient**

Providing serviceable solutions for such a high-traffic environment was paramount in ensuring the durability and longevity of each product. Coordinating with BinLadin Group contractors, SANIPEX GROUP provided comprehensive sanitary solutions for all public washrooms in the main restaurant, reception, and throughout the park's wildlife 'village' areas.

### Stands the Test of Time

Introducing a completely new concept at the time of the supply, sculptural black marble basins in wall mounted and freestanding options tie in with the park's African theme while natural stoneeffect tiles for the main restaurant bathrooms perfectly align with the overall organic landscape of the safari park.