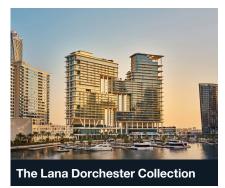

# One at Palm Jumeirah

Designed by a group of passionate pioneers and developed by Omniyat, the highly exclusive One at Palm Jumeirah residential project is managed by The Dorchester Collection, a 5-star hotel operator with a global portfolio of leading luxury hotels and residences.

Location: Dubai, UAE Client: Omniyat

Project specifics: 22 Floors, 94 Apartments and

Rathrooms Size: 107.795 m<sup>2</sup> Year of Completion: 2021

# A Pioneering Project

Situated on the left 'trunk' of Dubai's Palm Jumeirah - one of the most renowned architectural structures in the world, the premier plot boasts an unparalleled view over its 22 floors. All 94 exclusive apartments at One at Palm Jumeirah overlook the Arabian Gulf, with the bathrooms possessing a private beach-view.

# **High-End Living**

Opting for stunning features such as sensory sky showers, freestanding bathtubs, and thermostatic brassware, SANIPEX GROUP had the privilege of supplying every apartment with expertly crafted bathroom solutions to meet the luxury design intent set by the infamous Japanese Interior Design firm, Super Potato, and London-based firm, Elycion.