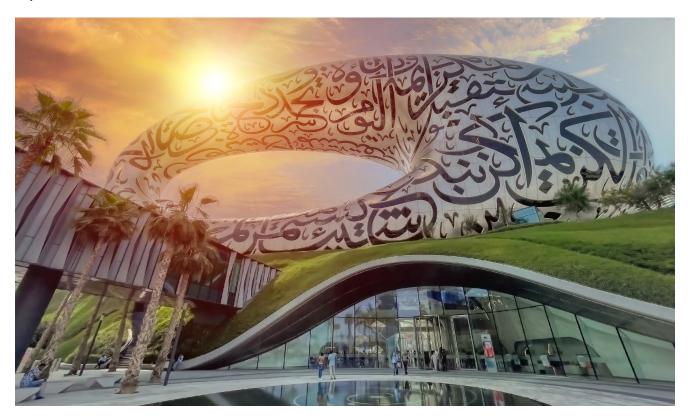

66

The Museum of the Future's entire facade system is unitized, which means the structure, the windows, the insulation, and the waterproofing is all one system, that has never been done before."

# Museum of the Future

The Museum of the Future will exhibit scientific, technological and innovative advancements predicted for the year 2035. Dubai is known as a forward-thinking, futuristic emirate with daring developments in design and architecture, this iconic structure shaping Dubai's skyline is a prime example.

# An Incubator of Imagination

Unlike any building seen before, Museum of the Future is somewhat indescribable, the eye shape is original yet to push another boundary the eye is encased with calligraphy. In contrast to the rest of the structure, the void represents our unwritten future. Although the wording is yet to be revealed it is rumoured to be poetry written by Dubai's ruler - and the Museums initiator - H.H. Sheikh Mohammed Bin Rashid Al Maktoum.

# **Design Originality**

Staying true to the name and in line with the future demands in design, the building aims for a LEED Platinum rating and will emphasise sustainability; from its recyclable-yet-robust stainless steel facade to water saving in the washrooms.