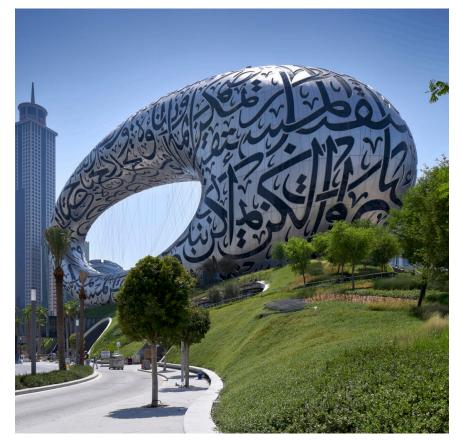

66

The Museum of the Future's entire facade system is unitized, which means the structure, the windows, the insulation, and the waterproofing is all one system, that has never been done before."

# Museum of the Future

The Museum of the Future will exhibit scientific, technological and innovative advancements predicted for the year 2035. Dubai is known as a forward-thinking, futuristic emirate with daring developments in design and architecture, this iconic structure shaping Dubai's skyline is a prime example.

# An Incubator of Imagination

Unlike any building seen before, Museum of the Future is somewhat indescribable, the eye shape is original yet to push another boundary the eye is encased with calligraphy. In contrast to the rest of the structure, the void represents our unwritten future. Although the wording is yet to be revealed it is rumoured to be poetry written by Dubai's ruler - and the Museums initiator - H.H. Sheikh Mohammed Bin Rashid Al Maktoum.

# **Design Originality**

Staying true to the name and in line with the future demands in design, the building aims for a LEED Platinum rating and will emphasise sustainability; from its recyclable-yet-robust stainless steel facade to water saving in the washrooms.