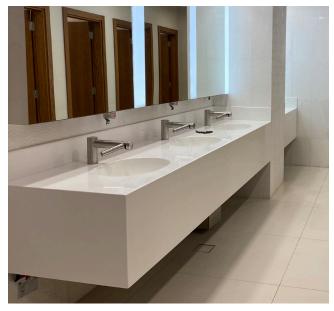

Full washroom solutions were provided for accessible washrooms complete with infrared touchless mixer taps - which catered to both water saving measures and essential ease of use. The inclusion of touchless products is a growing trend to safe-guard public health and add efficiency in a high-traffic public environments. SANIPEX GROUP offers a variety of aesthetic yet serviceable solutions in a variety of colours.