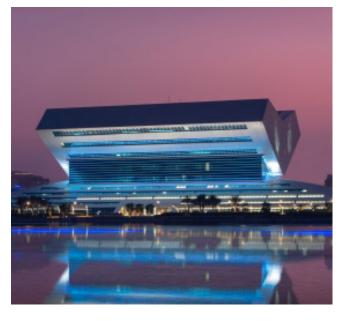

# Museum of the Future

The Museum of the Future will exhibit scientific, technological and innovative advancements predicted for the year 2035. Dubai is known as a forward-thinking, futuristic emirate with daring developments in design and architecture, this iconic structure shaping Dubai's skyline is a prime example.

# An Incubator of Imagination

Unlike any building seen before, Museum of the Future is somewhat indescribable, the eye shape is original yet to push another boundary the eye is encased with calligraphy. In contrast to the rest of the structure, the void represents our unwritten future. Although the wording is yet to be revealed it is rumoured to be poetry written by Dubai's ruler - and the Museums initiator - H.H. Sheikh Mohammed Bin Rashid Al Maktoum.

# **Design Originality**

Staying true to the name and in line with the future demands in design, the building aims for a LEED Platinum rating and will emphasise sustainability; from its recyclable-yet-robust stainless steel facade to water saving in the washrooms.