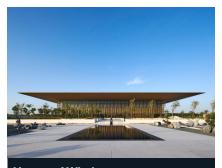

# Museum of the Future

The Museum of the Future will exhibit scientific, technological and innovative advancements predicted for the year 2035. Dubai is known as a forward-thinking, futuristic emirate with daring developments in design and architecture, this iconic structure shaping Dubai's skyline is a prime example.

# An Incubator of Imagination

Unlike any building seen before, Museum of the Future is somewhat indescribable, the eye shape is original yet to push another boundary the eye is encased with calligraphy. In contrast to the rest of the structure, the void represents our unwritten future. Although the wording is yet to be revealed it is rumoured to be poetry written by Dubai's ruler - and the Museums initiator - H.H. Sheikh Mohammed Bin Rashid Al Maktoum.

# **Design Originality**

Staying true to the name and in line with the future demands in design, the building aims for a LEED Platinum rating and will emphasise sustainability; from its recyclable-yet-robust stainless steel facade to water saving in the washrooms.