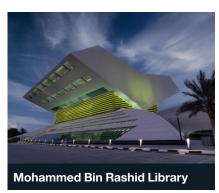

# Mohammed Bin Rashid Library

Located on the banks of Dubai Creek in Al Jaddaf, the Mohammed Bin Rashid Library is the largest library in the UAE - spanning 54,000 square metres.

Innovation is incorporated throughout the building's design, with the interior split into seven thematic sections over numerous levels and the complex architectural exterior of the building emulating a bookstand holding open The Holy Quran.

SANIPEX GROUP supplied all bathroom fittings and accessories in the building, incorporating the all-in-one Dyson Airblade Touchless Wash+Dry Taps as the functional feature piece due to its ability to manage high-traffic areas with compact and quiet efficiency.

Location: Dubai, UAE

Client: Mohammed Bin Rashid Library - Dubai

Municipality Size: 54,000 m<sup>2</sup>

Year of Completion: 2022

With strong supply-chain capabilities and a \$50 million stock holding of over 8,500 active products housed in our 155,000 sqft warehouse - with additional 70,000 sqft external storage for our extensive tile and slab portfolio – the group is able to accurately and rapidly execute large-scale orders while maintaining high standards of service.