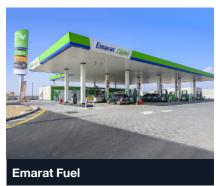

# **Petrol Stations** Across the UAE

As we see with Emarat: Stainless Steel finishes maintain a robust and durable solution for cleaning, yet the contemporary choices of basin, as seen with innovative semi pedestal M-Line basin and freestanding Bagnoquartz, conceal pipework whilst delivering a highend aesthetic.

Location: UAE

Client: Emarat

Consultant: Various

Completed: Ongoing

Location: UAE

Client: ADNOC

Consultant: Various

Completed: Ongoing