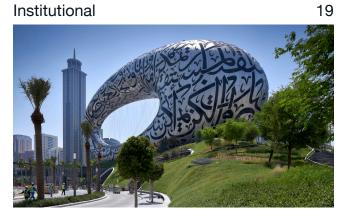

66

The Museum of the Future's entire facade system is unitized, which means the structure, the windows, the insulation, and the waterproofing is all one system, that has never been done before."

# Museum of the Future

The Museum of the Future will exhibit scientific, technological and innovative advancements predicted for the year 2035. Dubai is known as a forward-thinking, futuristic emirate with daring developments in design and architecture, this iconic structure shaping Dubai's skyline is a prime example.

# An Incubator of Imagination

Unlike any building seen before, Museum of the Future is somewhat indescribable, the eye shape is original yet to push another boundary the eye is encased with calligraphy. In contrast to the rest of the structure, the void represents our unwritten future. Although the wording is yet to be revealed it is rumoured to be poetry written by Dubai's ruler - and the Museums initiator - H.H. Sheikh Mohammed Bin Rashid Al Maktoum.

# **Design Originality**

Staying true to the name and in line with the future demands in design, the building aims for a LEED Platinum rating and will emphasise sustainability; from its recyclable-yet-robust stainless steel facade to water saving in the washrooms.