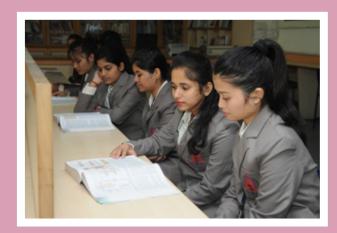

Free Wi-Fi for academic assistance.

# ADMISSION PROCEDURE

#### STEP 1

Get in touch with our college, the last page of this brochure consist of all the necessary means required to contact us. We will help you select a course and give necessary details of the same. You also drop by our college, we will be more than happy to greet you.

#### STEP 2

Pay your enrollment fee and submit your original documents. Details of which will be mailed to your registered mail ID given when contacting us.

#### STEP 3

Collect the acknowledgement for your documents and enrollment fee. Other papers required for Bank loan or government scholarship can also be recieved from the college (after giving a written letter requesting the same.)

#### STEP 4

Book your tickets as per joining date.

### GALLERY











## **CONTACT US**



- Sarvodaya College of Nursing #11/2 Magadi Main Road, Agrahara Dasarahalli, Bangalore 560079
- mailsarvodaya@gmail.com
- www.sarvodayaedu.org
- @sarvodayacollegeofnursing



@sarvodaya\_college\_of\_nursing

Admission enquiry: **(+**91) 98440 74946 (+91) 98447 43927 080 42180022 080 42170022

**Student Service:** 8880299996



# **CLICK ON ICON**