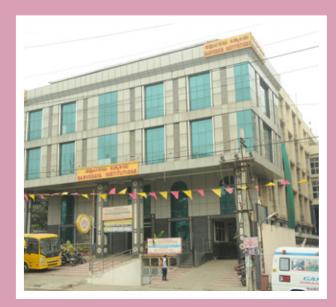

SARVODAYA COLLEGE OF NURSING

# ABOUT SARVODAYA

The Sarvodaya Educational Trust was established on November 2<sup>nd</sup> 1995 to serve the needy and the weaker section in the society. The trust today runs several institutions in medical, paramedical and law. However, the Trust felt that human services should be rendered to the people by preparing nurses to meet the health demands and thus the schools and colleges of Nursing were established.

Sarvodaya College of Nursing was established in the year 1995 to promote nursing education which is a pivot in the health care delivery system and it aids in the progress of research in field of nursing. Our college now has more than 25 years teaching nursing students and is recognized as one of the best nursing colleges in India and top nursing colleges in Bangalore, Karnataka.