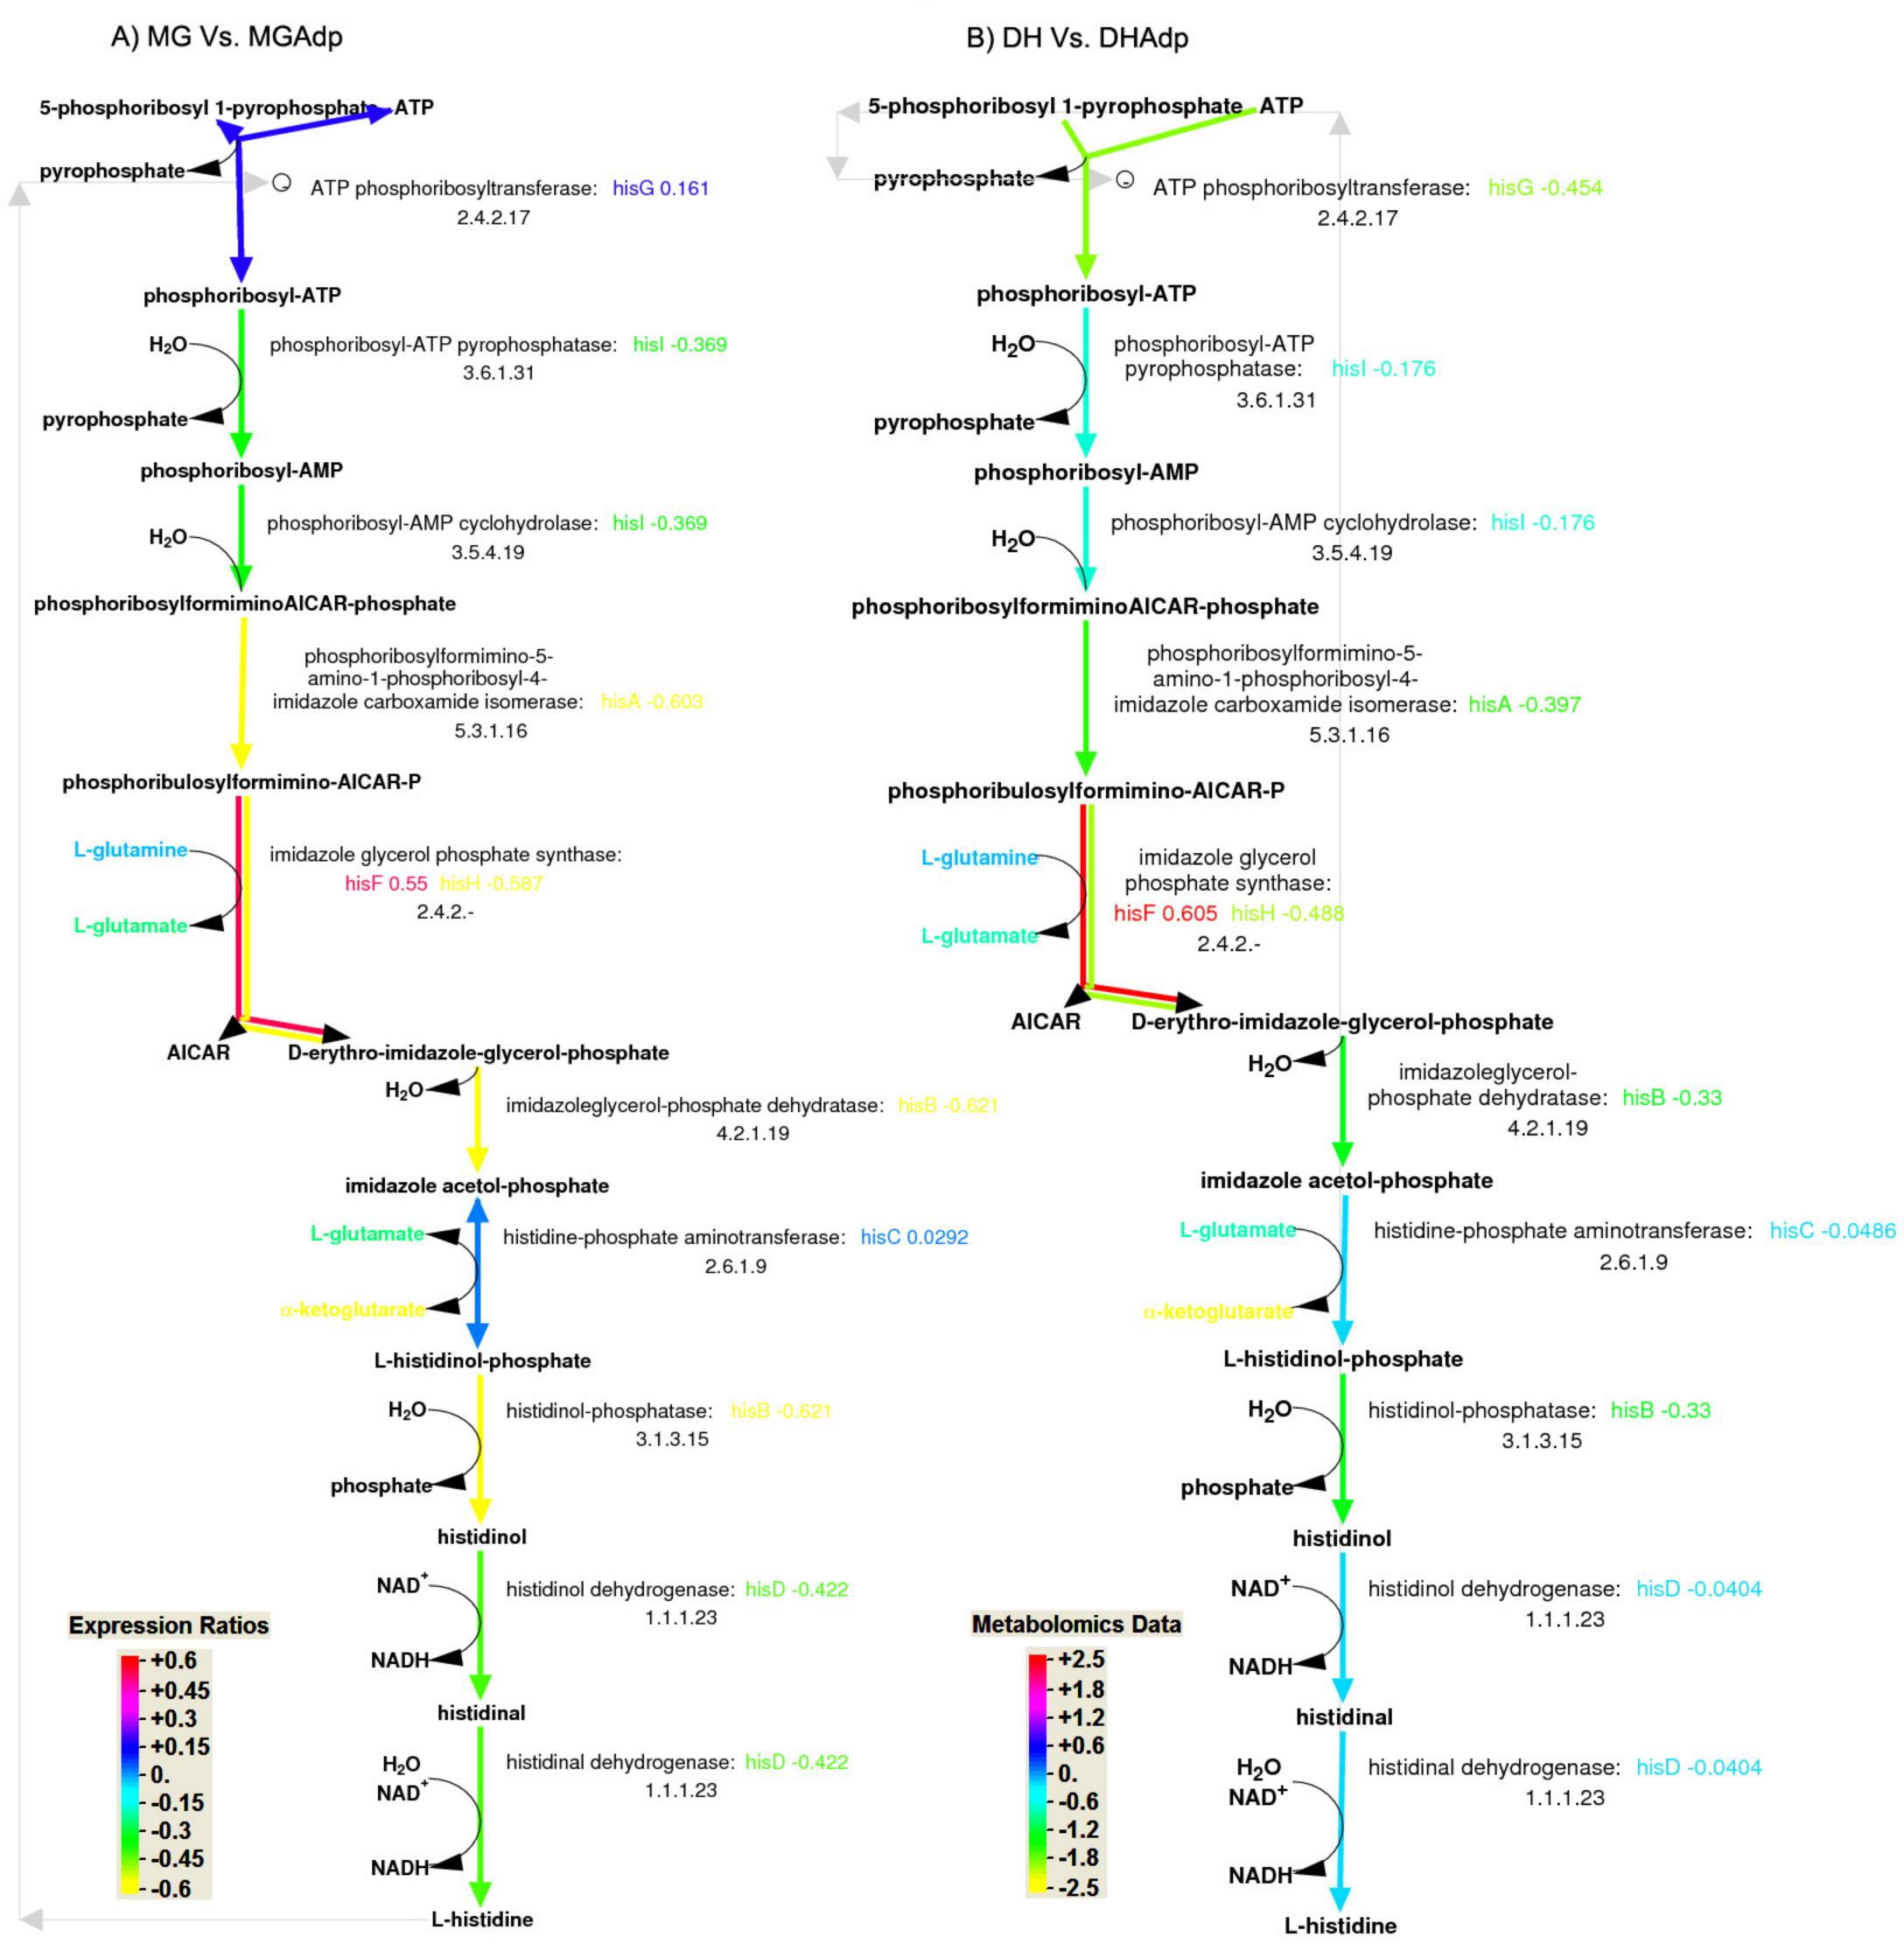

## Additional data file 9

Histidine biosynthesis pathway in excess-nutrient adapted strains. The gene expression level and the metabolite abundance level in the evolved strains compared to their ancestor lines are shown according to the log<sub>2</sub> ratio scale shown in the inset (A- MG/MGAdp, B- DH/DHAdp). The reaction lines are colour-coded according to the relative values of the expression level of the gene that codes for the enzyme that catalyzes that reaction step. Metabolite names are colour-coded according to the relative abundance of the metabolite.