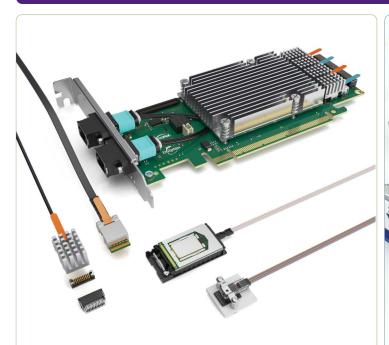

#### HIGH-SPEED CABLES

FLYOVER® & EYE SPEED® CABLE TECHNOLOGY | PANEL, MID-BOARD & BACKPLANE | MICRO COAX & TWINAX

#### **OPTICS**

MID-BOARD TRANSCEIVERS | EXTENDED TEMP/RAD HARD PCI EXPRESS®-OVER-FIBER | NEXT GEN

#### RF

CONNECTORS, CABLES & ORIGINAL SOLUTIONS PRECISION RF | LOW FREQUENCY