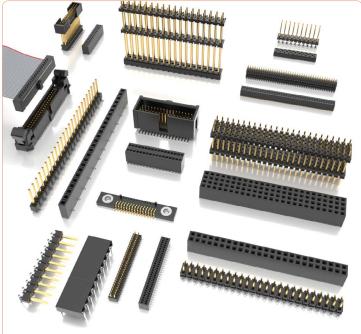

#### HIGH-SPEED BOARD-TO-BOARD

OPEN-PIN-FIELD ARRAYS | GROUND PLANE & EDGE RATE® STRIPS | EDGE CARDS | ULTRA-MICRO | BACKPLANE

#### FLEXIBLE STACKING

LOW PROFILE | PASS-THROUGH | ONE-PIECE SKYSCRAPERS | SHROUDED HEADERS | IDC SYSTEMS