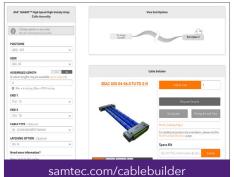

#### **ONLINE TOOLS** Find, Design & Validate Your Solution.

Quickly and easily find the right solution, whether you prefer to search by product name or characteristics, browse through pictures, or build an assembly by entering physical specifications. Visit **samtec.com/digital-tools**.