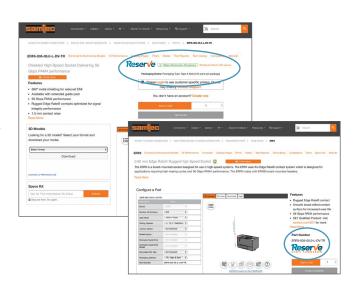

### **SUDDEN SERVICE®**

UNMATCHED LEAD-TIMES

Innovative Programs & Systems Enable Deliveries in Days, Not Weeks.

This designation allows customers to quickly and easily identify availability of over 200,000 of Samtec's most popular connectors and cables - guaranteed to ship in 1-day.

Look for the **Reserve®** badge throughout **samtec.com** to quickly determine if your part number is eligible, along with current availability, quantity breaks and pricing. Hundreds of part numbers are being added daily!