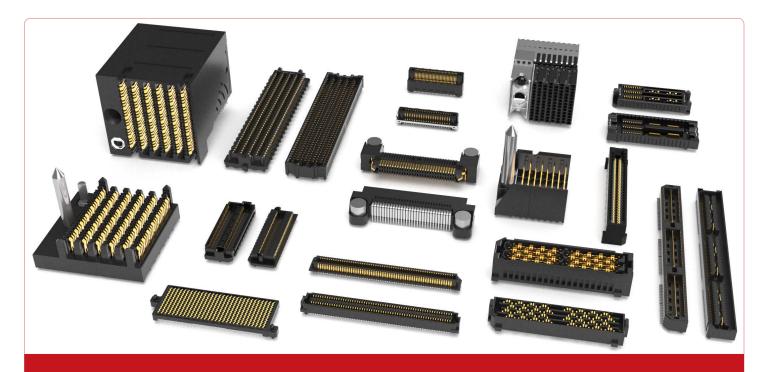

## **SOLUTION BLOCKS**

#### HIGH-SPEED BOARD-TO-BOARD

OPEN-PIN-FIELD ARRAYS | GROUND PLANE & EDGE RATE® STRIPS | EDGE CARDS | ULTRA-MICRO | BACKPLANE

#### RUGGED/POWER

ULTRA RUGGED | BLADE POWER | RUGGED I/O

#### FLEXIBLE STACKING

LOW PROFILE | PASS-THROUGH | ONE-PIECE SKYSCRAPERS | SHROUDED HEADERS | IDC SYSTEMS