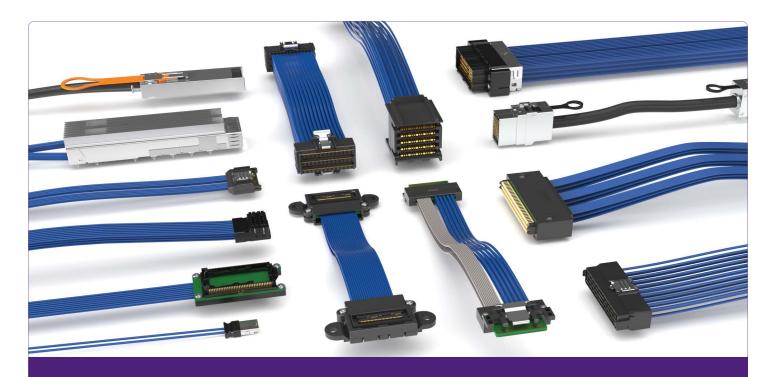

#### HIGH-SPEED CABLES

FLYOVER® & EYE SPEED® CABLE TECHNOLOGY | PANEL, MID-BOARD & BACKPLANE | MICRO COAX & TWINAX

#### **OPTICS**

MID-BOARD TRANSCEIVERS | EXTENDED TEMP/RAD HARD PCI EXPRESS®-OVER-FIBER | NEXT GEN