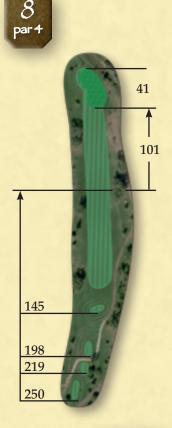

#### PRO TIP

Tough par 4 with trouble both right and left off the tee. The green slopes from back to front so stay below the hole for best results.

| YARDAGE                    |  |
|----------------------------|--|
| O 411                      |  |
| • 395                      |  |
| • 352                      |  |
| • 318                      |  |
| and the state of the state |  |

### PRO TIP

par 4

Short par four with a hazard left off the tee and other green that slopes from back to front so again you want to stay below the hole. 178

<u>242</u> 270

27

89

- Enjoy locally batch-churned all-natural Boulder Ice Cream!
- Rich and creamy flavors found in Colorado grocery stores.
- Milk, cream and eggs are from Colorado suppliers.
- 100% wind powered facility.