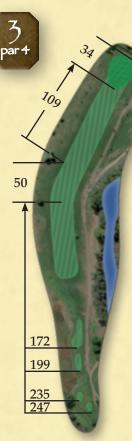

1 par 5

PRO TIP

Longest hole on the golf course. 3 shot hole for most players. Trouble left with a hazard and trees along the right. Good tee shot is a must.

2009

All Offens

Good Thru

12/31/09

par 3