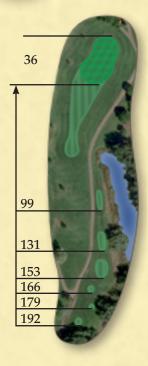

1 par 5

PRO TIP

Longest hole on the golf course. 3 shot hole for most players. Trouble left with a hazard and trees along the right. Good tee shot is a must.

2009

All Offens

Good Thru

12/31/09

par 3