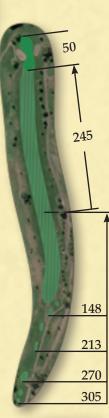

£ [[

₽(

AMERICA'S OPTICS AUTHORITY®

Advertising Opportunities • www.TeeToGreenGuides.com

PRO TIP Shortest par 5 on the course. If your going to make birdie this is the hole.