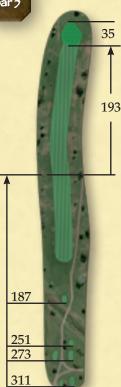

### PRO TIP

par 4

Short par four with a hazard left off the tee and other green that slopes from back to front so again you want to stay below the hole. 178

<u>242</u> 270

27

89

- Enjoy locally batch-churned all-natural Boulder Ice Cream!
- Rich and creamy flavors found in Colorado grocery stores.
- Milk, cream and eggs are from Colorado suppliers.
- 100% wind powered facility.