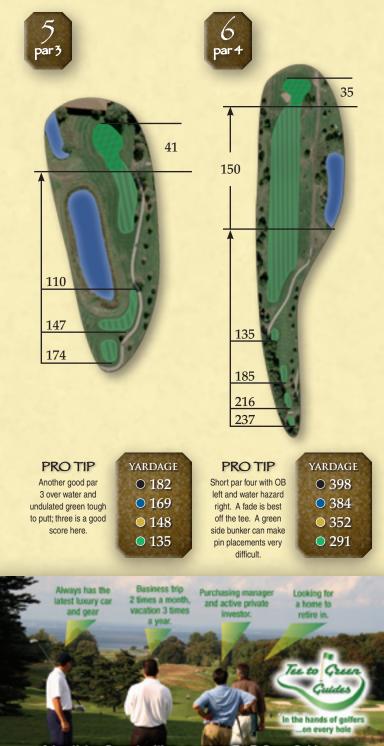

PRO TIP

Good par 3 with a difficult green to hit and putt. Lots of slope from left to right. Best miss is to the right so you can chip back uphill.

| YARDAGE |
|---------|
| 0 209   |
| • 166   |
| • 142   |
| • 109   |
|         |

#### PRO TIP

Tough par 4 with trouble both right and left off the tee. The green slopes from back to front so stay below the hole for best results.

| YARDAGE                    |  |
|----------------------------|--|
| O 411                      |  |
| • 395                      |  |
| • 352                      |  |
| • 318                      |  |
| and the state of the state |  |