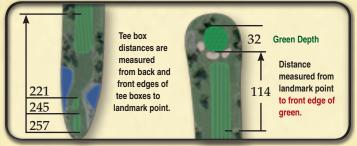

Minimum purchase \$1,500 • Prior sales excluded • Not valid with any other offers

LEGEND:

This guide provides an easy way to navigate the golf course and check distances to key points. It is designed to supplement the distances provided on the physical course markers.

## LOCAL RULES AND INFO:

- USGA Rules govern all play
- Out of bounds is defined by fences or white stakes.
- Water hazards are defined by yellow stakes, lateral water hazards are defined by red stakes.
- The embedded ball rule is in effect.
- Buildings, bridges, tee signs, and yardage markers are played as obstructions.
- 150-yard markers are measured to the center of the green.
- Replace all divots and repair ball marks on greens.
- Keep carts at least 60 feet from tees and greens except when on cart paths.
- Stay on cart paths on all par 3's.
- Keep up with the group ahead and maintain an appropriate pace of play.
- The striker of the ball is responsible for any damage or bodily harm done by the golf ball.