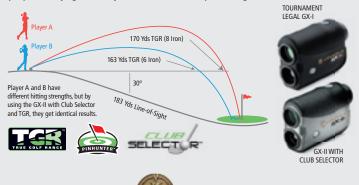

#### EVERY WEEK, A MAJORITY OF PGA TOUR CADDIES MAKE THE LEUPOLD<sup>®</sup> GX<sup>®</sup>#1

by using our laser rangefinders to scout and measure every inch of the course. They prepare for any situation their player may face, because during crunch time they must have all the answers. Whether you use the tournament-legal GX-I, or the advanced GX-II with Club Selector, you can trust the only rangefinder endorsed by the Professional Tour Caddies of America. Exclusive PinHunter<sup>™</sup> and True Golf Range technology arm you with the most precise range information on the course. Input your personal striking ability, and Club Selector will recommend what club to use. Next time you're lining up a tough shot, use what the pros use: Leupold GX. Find out what people are saying and find your dealer at www.leupold.com/golf.