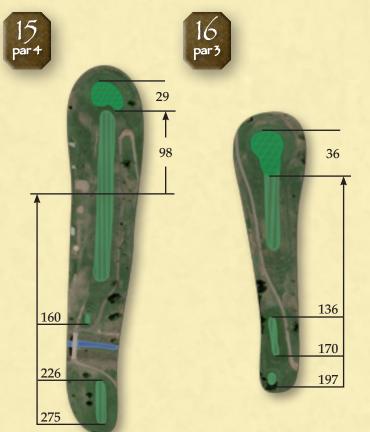

1 par 5

PRO TIP

Longest hole on the golf course. 3 shot hole for most players. Trouble left with a hazard and trees along the right. Good tee shot is a must.

2009

All Offens

Good Thru

12/31/09

par 3

PRO TIP

Good par 3 with a difficult green to hit and putt. Lots of slope from left to right. Best miss is to the right so you can chip back uphill.

| YARDAGE |
|---------|
| 0 209   |
| • 166   |
| • 142   |
| • 109   |
|         |

#### PRO TIP

Tough par 4 with trouble both right and left off the tee. The green slopes from back to front so stay below the hole for best results.

| YARDAGE                    |  |
|----------------------------|--|
| O 411                      |  |
| • 395                      |  |
| • 352                      |  |
| • 318                      |  |
| and the state of the state |  |

### PRO TIP

par 4

Short par four with a hazard left off the tee and other green that slopes from back to front so again you want to stay below the hole. 178

<u>242</u> 270

27

89

- Enjoy locally batch-churned all-natural Boulder Ice Cream!
- Rich and creamy flavors found in Colorado grocery stores.
- Milk, cream and eggs are from Colorado suppliers.
- 100% wind powered facility.