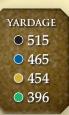

1 par 5

PRO TIP

Longest hole on the golf course. 3 shot hole for most players. Trouble left with a hazard and trees along the right. Good tee shot is a must.

2009

All Offens

Good Thru

12/31/09

par 3