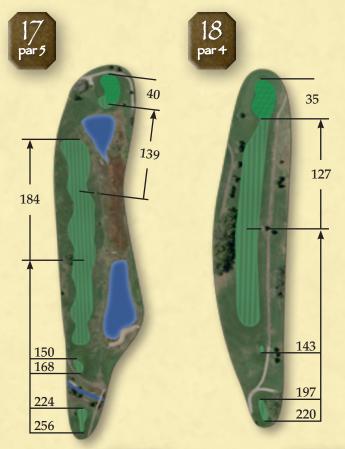

£ [[

₽(

AMERICA'S OPTICS AUTHORITY®

Advertising Opportunities • www.TeeToGreenGuides.com

PRO TIP Shortest par 5 on the course. If your going to make birdie this is the hole.

#### PRO TIP

Short par four with another green sloping from back to front so stay below the hole for best results.

| YA | RDAGE |
|----|-------|
| С  | 373   |
| C  | 353   |
| C  | 323   |
| C  | 263   |

#### PRO TIP

Par 5 with lots of trouble both right and left off the tee and trouble all the way down the right side with water in front of the green. YARDAGE ○ 520 ○ 491 ○ 425 ○ 406

#### PRO TIP Short par 4 with the most difficult green on the golf course, stay to the left of the pin placement to keep the ball below the hole.

| YARDAGE               |   |
|-----------------------|---|
| 0 369                 |   |
| • 346                 |   |
| • 301                 |   |
| • 295                 |   |
| And the second second | ľ |