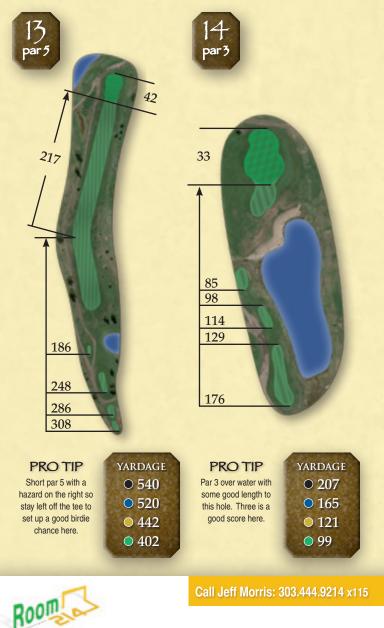

£ [[

₽(

AMERICA'S OPTICS AUTHORITY®

Advertising Opportunities • www.TeeToGreenGuides.com

PRO TIP Shortest par 5 on the course. If your going to make birdie this is the hole.