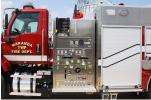

### **PUMP**

- Waterous CSU 1500 GPM Pump
- Fire Research Pump Boss Pressure Governor
- (2) 1.75" Crosslays Left side: (2) 2.5" Discharges 2.5" Intake Master Intake
- · Right side: 2.5" Discharge 3" Discharge 2.5" Intake
- Master Intake · Elkhart Stinger Monitor
- Front Bumper Hosewell with 1.75" Discharge
- Hosebed 2.5" Pre Connect,