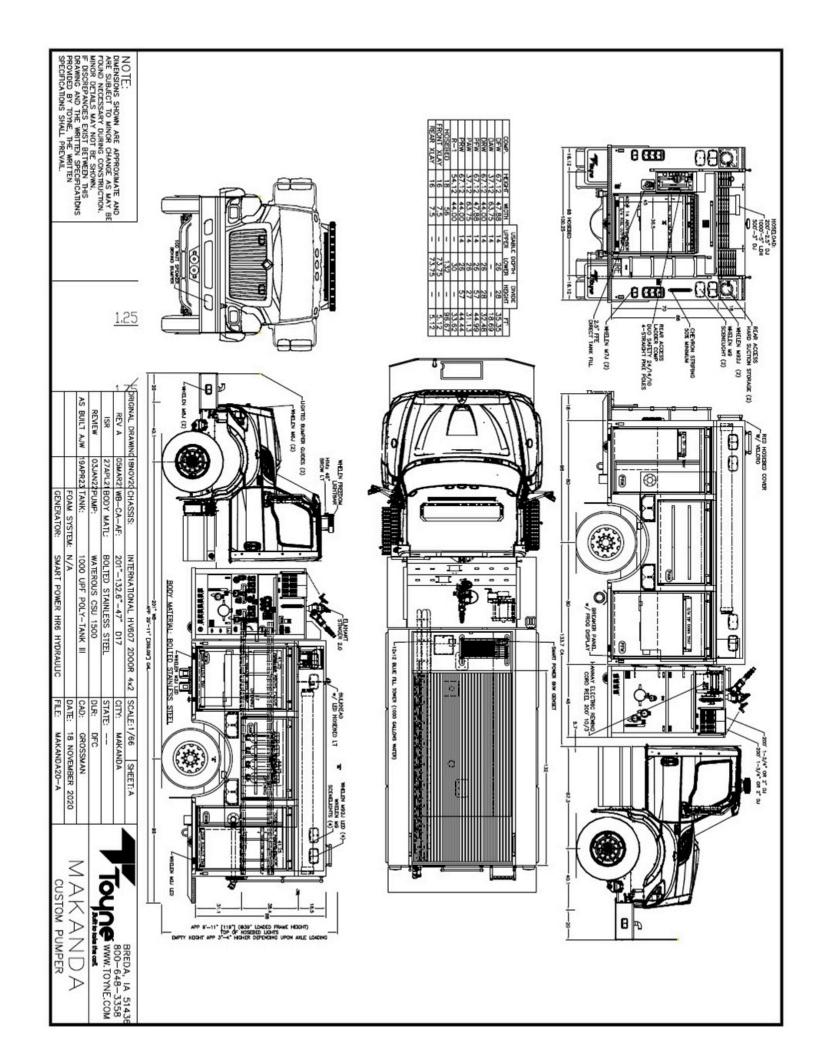

# MAKANDA TWP. FIRE DEPT. **PUMPER**

TID NO. 13136

## BODY

- Bolted Painted Stainless Steel Body
- · ROM Roll Up Doors
- · Rear Slide-In Ladder and Pike Pole Storage
- · Coffin Compartment Hard Suction Storage
- Storage for 8 SCBA Bottles in Wheel Wells
- Toyne Custom Slide Out Shelves
- Rear Mounted Ladder for Easy Hosebed Access
- · Roll Out Toolboards and Travs
- In-Compartment SCBA Brackets

# **CHASSIS**

- International HV607 2 Door
- Cummins ISL9 450 Engine
- 3000 EVS Transmission
- Back Up Camera
- FireCom Intercom System Custom Lettering and Striping

### **TANK**

- · UPF 1000 Gallon Tank
- ICI SL Plus Tank Gauge
- · Rear 2.5" Direct Tank Fill

### **PUMP**

- Waterous CSU 1500 GPM Pump
- Fire Research Pump Boss Pressure Governor
- (2) 1.75" Crosslays Left side: (2) 2.5" Discharges 2.5" Intake Master Intake
- · Right side: 2.5" Discharge 3" Discharge 2.5" Intake
- Master Intake · Elkhart Stinger Monitor
- Front Bumper Hosewell with 1.75" Discharge
- Hosebed 2.5" Pre Connect,

# **ELECTRICAL**

- Whelen M9 LED Scene Lights
- · Whelen Warning Lighting
- · Whelen LED Arrowstick
- · FireTech Hi Viz 46" LED Brow Light
- Smart Power 6000 Watt Hydraulic Generator
- · ILI LED Strip Compartment Lighting
- Electric Cord Reel