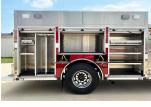

## BODY

- Bolted Painted Stainless Steel Body
- · ROM Roll Up Doors
- · Rear Slide-In Ladder and Pike Pole Storage
- · Coffin Compartment Hard Suction Storage
- Storage for 8 SCBA Bottles in Wheel Wells
- Toyne Custom Slide Out Shelves
- Rear Mounted Ladder for Easy Hosebed Access
- · Roll Out Toolboards and Travs
- In-Compartment SCBA Brackets