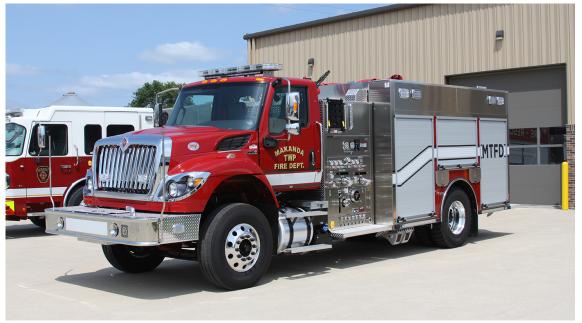

# MAKANDA TWP. FIRE DEPT. **PUMPER**

TID NO. 13136

# **CHASSIS**

- International HV607 2 Door
- Cummins ISL9 450 Engine
- 3000 EVS Transmission
- Back Up Camera
- FireCom Intercom System Custom Lettering and Striping