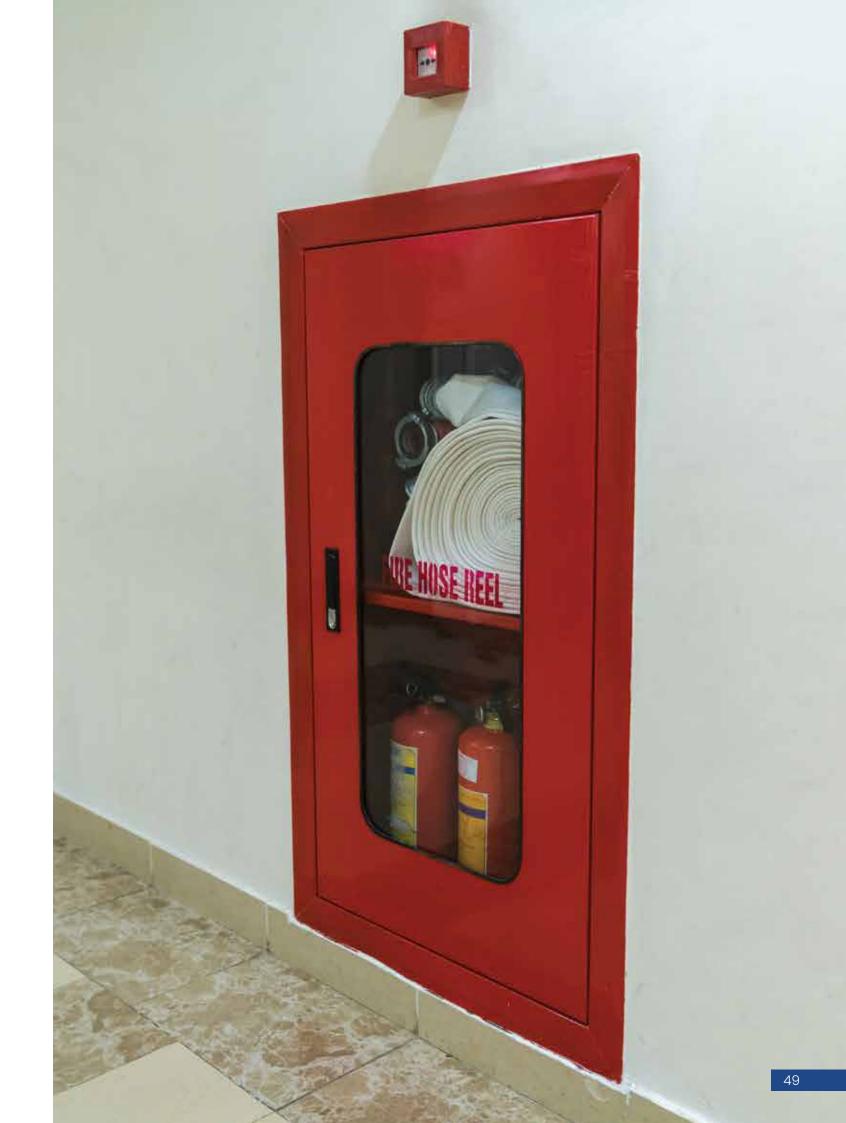

## **FIRE FIGHTING EQUIPMENT**

We provide repairing and maintenance of Fire Alarm Systems, Fire Extinguishers, Hose Reels and Hose Boxes, Alarm Sirens, and Fixed Automatic Extinguishing Systems. We are competent in providing sufficient training at our client's premises while making sure to identify and resolve any malfunctions in the equipment.