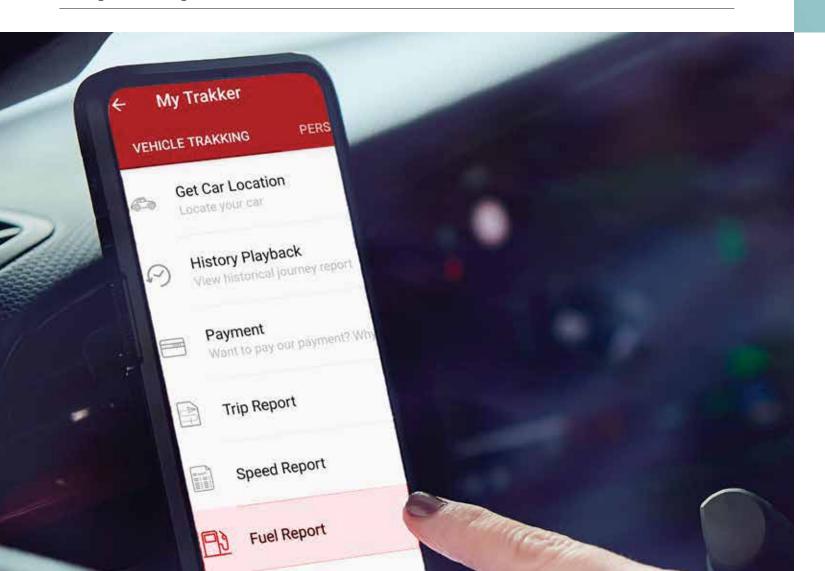

### **VEHICLE TRACKING**

From basic vehicle tracking systems to top-tier specifications that seamlessly integrate into existing car systems, we offer multiple options to suit our customers' needs. Our vehicle tracking solutions are equipped with a user-friendly mobile app, which is great for businesses and households alike. Our Stolen Vehicle Recovery Assistance provides outstanding security and after-sales services to help customers retrieve their stolen or misplaced vehicles. With cutting edge analytics, including driver behavior monitoring and fleet management services, operators can keep track of real-time insights into driver behavior that can help them drive with greater efficiency, safety, and reduced environmental impact.

### **SOLUTION BENEFITS**

Enhanced security

Cost savings

Live location access

Vehicle data analytics

- 1. Stolen vehicle recovery services
- 2. Geo-fence alerts
- 3. Ignition & battery tamper alerts
- 4. Detailed trip reports
- 5. Web & Mobile Access