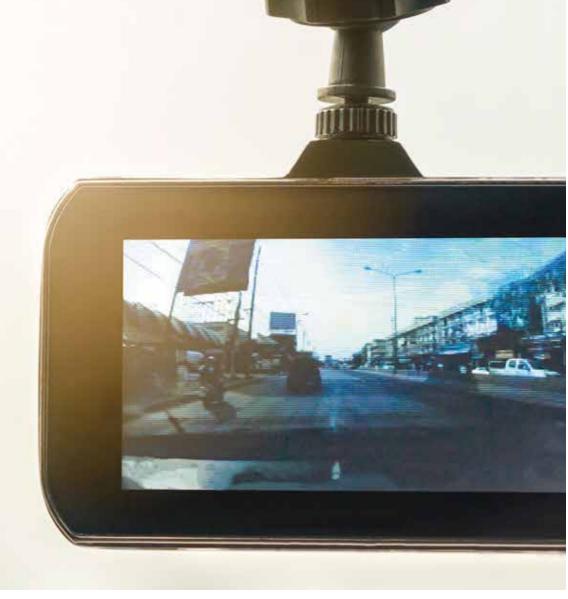

### **SMART VEHICLE VIDEO SURVEILLANCE**

A new trend in fleet monitoring, Mobile Digital Video Recording (MDVR), and rear-view mirror cameras are gaining momentum globally. This technology plays a critical role in managing driver behavior and enhancing safety and security on the road.

### **SOLUTION BENEFITS**

Monitoring driver behavior

Live camera surveillance

- 1. Remote live video streaming with playback
- 2. Event recording such as harsh breaking, speed violations, smoking, and fatigue
- 3. Al-enabled cameras
- 4. Driver fatigue detection