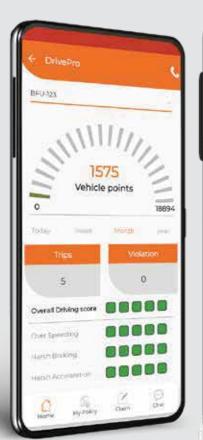

### **DRIVEPRO**

DrivePro is Pakistan's first telematics-based auto insurance which enables users to harness the power of real-time driver analytics. Based on a point system, customers can track the driving score of any driver, view driving and violation data and spot areas for improvement. Over time, DrivePro customers will learn to drive safer and accumulate points for redemption. The product is available on the TPL Insurance App. The product provides comprehensive coverage with telematics features. Track your driving score, view driving violation data, spot areas for improvement on the go and earn reward points for safe driving. Earned points can be redeemed on the TPL Insurance Mobile App to get more discounts.