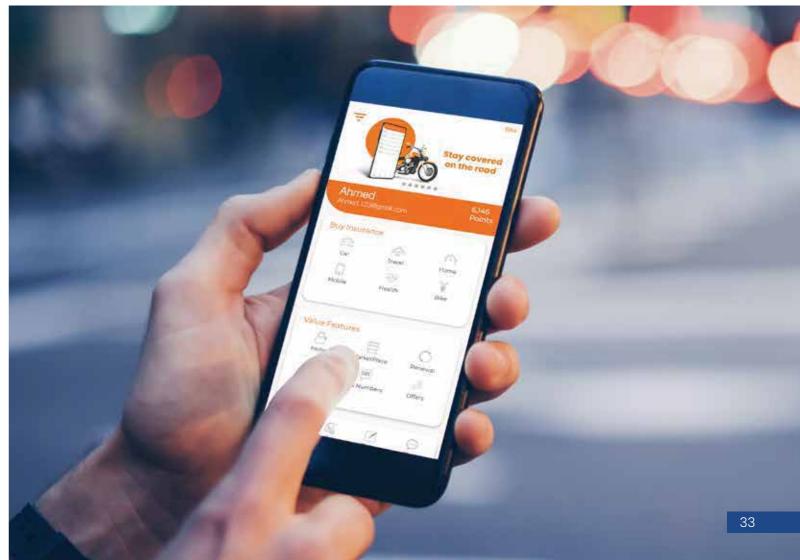

## TPL INSURANCE

TPL Insurance (TPLI) is licensed by SECP to underwrite the Non-Life Insurance business in Pakistan and is listed on Pakistan Stock Exchange since September 2011. TPLI has an Insurer Financial Strength rating of "AA" by PACRA with a stable outlook which reflects strong financial position, steady growth of premiums, and robust operational capabilities of the Company. TPLI is currently ranked 6th on overall net premium and 2nd on Window Takaful business in Pakistan. TPLI offers all lines of non-life insurance in Conventional and Takaful segments with significant underwriting capacities and reinsurance treaties maintained with leading international reinsurer-Hannover Re. TPLI is a subsidiary of TPL Corp and recently secured an investment from Finnfund, a major development financier and impact investor in Finland, investing in responsible and profitable businesses in the developing countries. Finnfund has made an investment by acquiring 17.59% shareholding in TPL Insurance Limited. Last year, DEG (Deutsche investitins-und Entwicklungsgesellschaft mbH), a wholly owned subsidiary of KfW Group, Germany had also acquired 19.9% shareholding in TPL Insurance. As a leading InsurTech company, TPLI pioneers in developing tech-driven products, innovative solutions, and digitally integrated systems to deliver a seamless customer experience. It has also launched Pakistan's first Lifestyle Insurance App which is a hassle-free platform that provides an end-to-end insurance solution with self-survey, payment, claims, renewals, round-the-clock customer services and much more.

### **DRIVEPRO**

DrivePro is Pakistan's first telematics-based auto insurance which enables users to harness the power of real-time driver analytics. Based on a point system, customers can track the driving score of any driver, view driving and violation data and spot areas for improvement. Over time, DrivePro customers will learn to drive safer and accumulate points for redemption. The product is available on the TPL Insurance App. The product provides comprehensive coverage with telematics features. Track your driving score, view driving violation data, spot areas for improvement on the go and earn reward points for safe driving. Earned points can be redeemed on the TPL Insurance Mobile App to get more discounts.