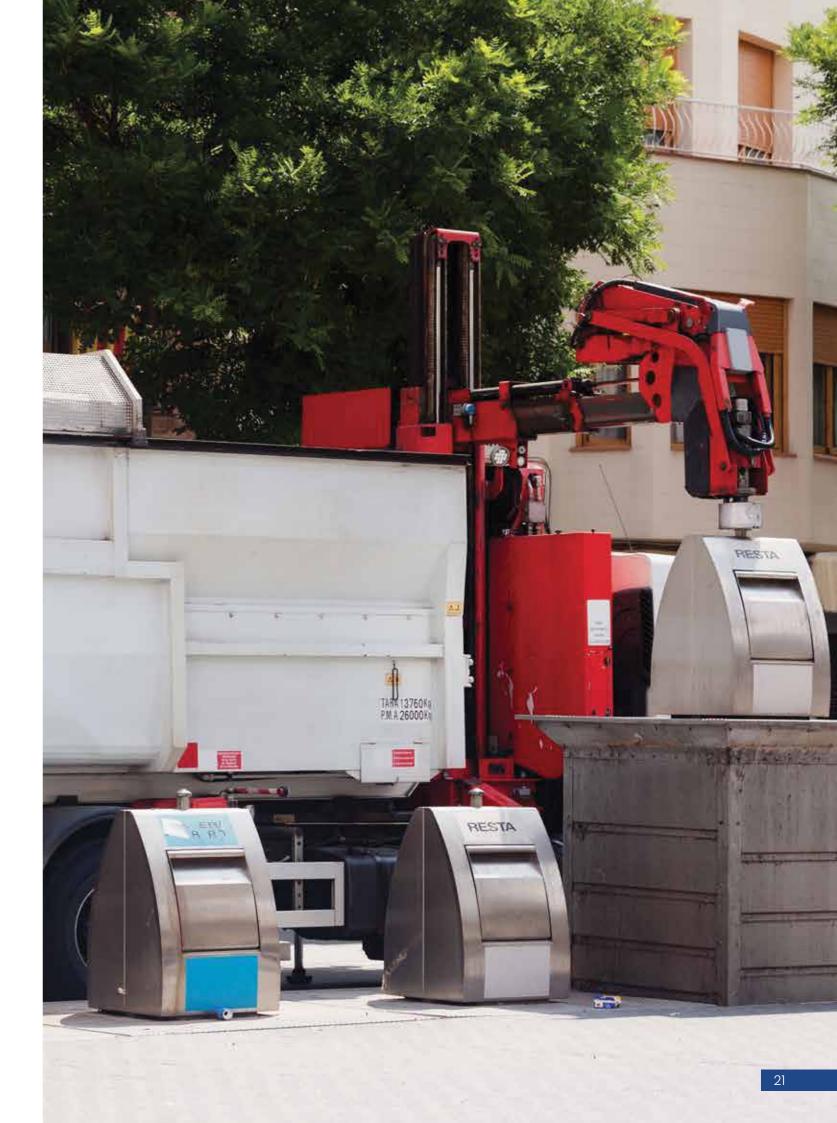

### **WASTE MANAGEMENT SYSTEM**

TPL Trakker's waste management system provides visibility of the waste collection fleet with real-time waste collection data resulting in timely collection of waste from the desired locations. The detailed report helps in optimizing the route of the fleet resulting in more streamlined operations.

### **SOLUTION BENEFITS**

Reduction in excessive use of vehicles

Reduction in vehicle maintenance

Operational efficiency

- 1. Waste collection date and time
- 2. Route optimization
- 3. Vehicle category wise reports
- 4. Zone/town wise reports
- 5. Vehicle fuel management
- 6. Trip counting alerts