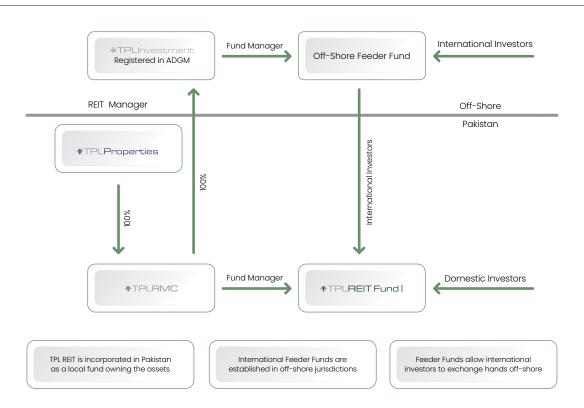

## TPL RMC

TPL REIT Management Company Limited ("TPL RMC" or the "Manager") was established in 2019 and is regulated by the SECP. It is the leading provider of REIT management services in Pakistan. TPL RMC is a 100% owned subsidiary of TPL Properties Limited ("TPLP"), established to capitalize on the Real Estate development and management expertise of its parent company through launching Sustainable Development Impact REIT Funds across diverse real estate asset classes in Pakistan. It currently manages TPL REIT Fund I, Pakistan's first Shariah Compliant Sustainable Development Impact REIT Fund with a target fund size of PKR 80 bn, which invests in sustainable environment friendly developmental and yielding assets in Pakistan across residential, commercial, retail and hospitality asset class.

### TPL INVESTMENT MANAGEMENT

TPL Investment Management Ltd is the Fund Management arm of the group, specializing in Emerging and Frontier Markets. It offers a unique "Master Feeder Fund" structure to source international capital for Pakistan. TPL IM is incorporated in the Abu Dhabi Global Market (ADGM) under a 3C Fund Manager License, which allows it to manage assets and collective investment funds, and is regulated by the FSRA.

### **TPL REIT FUND I**

Pakistan's first Shariah Compliant Development Impact REIT Fund focused on decarbonizing Pakistan's cities through sustainable & climate focused developments, supporting technology ecosystems, heritage and the environment. The Fund operates under highest levels of international standards of Corporate Governance, led by Independent Investment Committee, Advisory Board, Valuer and Shariah Advisor to ensure effective governance and responsible business practices.