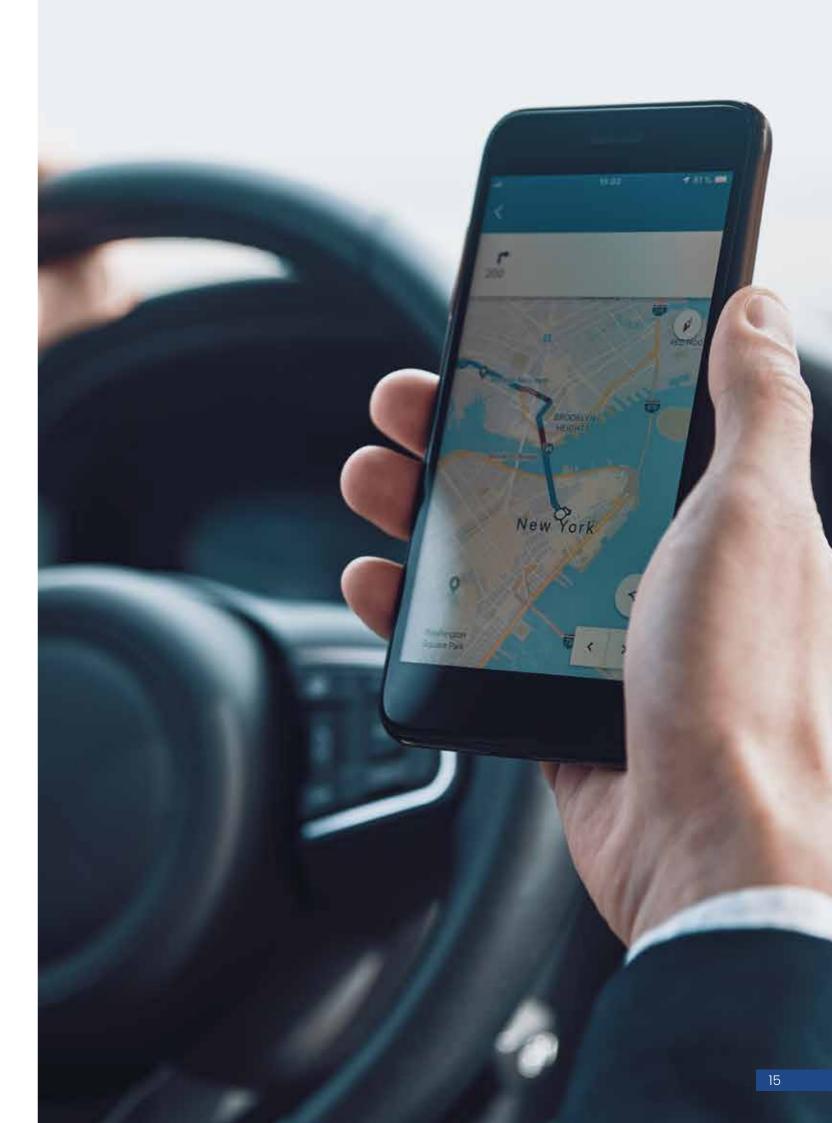

### **GENSET MONITORING**

TPL Trakker's Gen-set Fuel & Energy Monitoring Solution is a breakthrough technology that helps make generators more efficient and durable. Generators are installed with sensors and monitors that provide feedback on performance metrics such as voltage, run hours, and fuel level, among others. A gateway device then communicates these readings to our central server over the internet. Typical reports include generator status, fuel, and maintenance reports.

### **SOLUTION BENEFITS**

Fuel monitoring

Reduced theft

Load balancing

- 1. Asset health & safety alerts
- 2. Fuel Lid open alerts
- 3. Power & frequency measurement
- 4. Hourly consumption reports