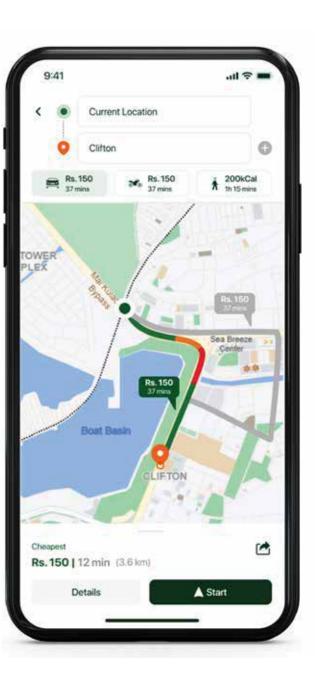

# TPL MAPS

TPL Maps is a rapidly expanding and pioneering technology startup in Pakistan, that stands at the forefront of innovation. Our mission is to redefine the significance of location insights for enterprises and revolutionize mobility for consumers. With a relentless drive, we tap into the potential of geospatial data and analytics to create profound and quantifiable value across all facets of enterprise operations. Simultaneously, we are dedicated to crafting Pakistan's sole native navigation app, meticulously capturing the intricacies of our diverse landscape.

### Pakistan's First Native

Cosumer Navigation App