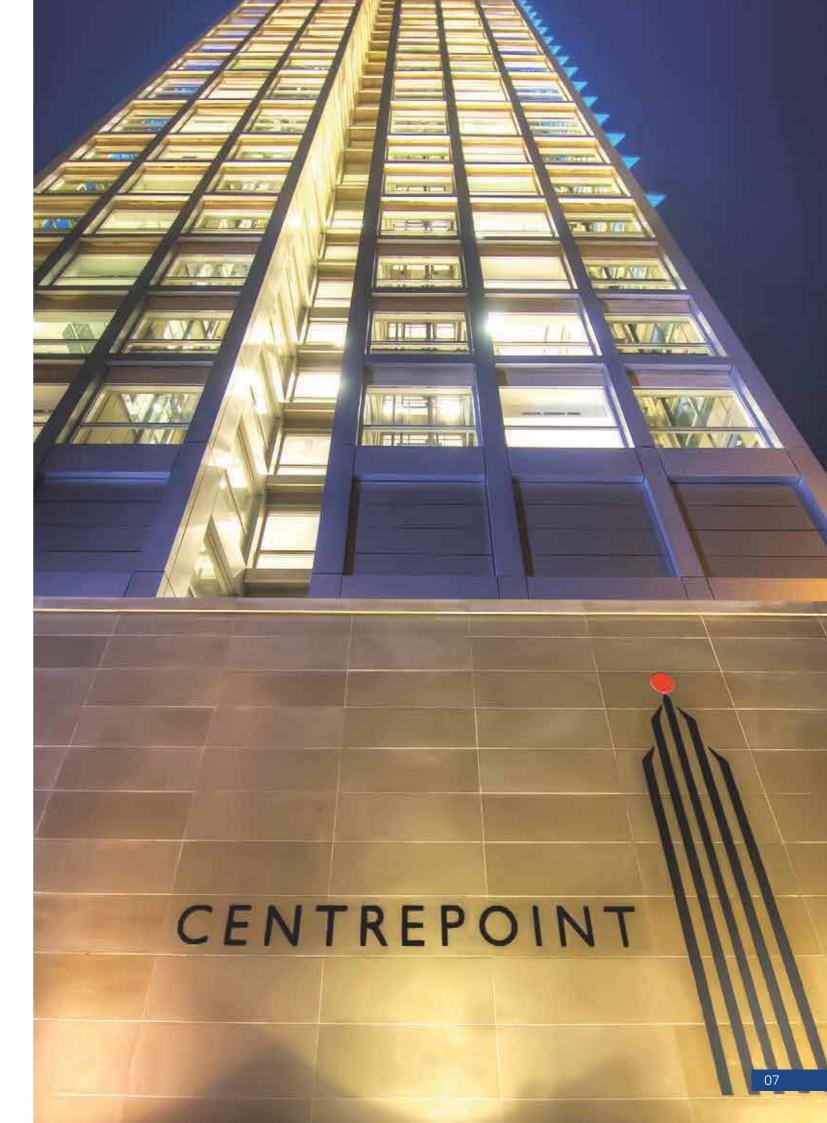

### **CENTREPOINT**

Centrepoint, the flagship project of TPL Properties, is a 28-storey modern skyscraper that sets a design and quality benchmark for high-rise developments in Pakistan. The building was completed in 2013 and soon after achieved 100% occupancy. In 2021, it was acquired by a leading national bank for their head office.

#### HIGH-END STRUCTURE AND SEISMIC DESIGN

Centrepoint is a Grade-A project with immaculate planning and use of quality material. The façade design of Centrepoint consists of a glass curtain wall which provides a panoramic view to the occupants while being soundproof. The structural and foundation system of Centrepoint has been designed for seismic loads (earthquakes) as per the highest international standards.