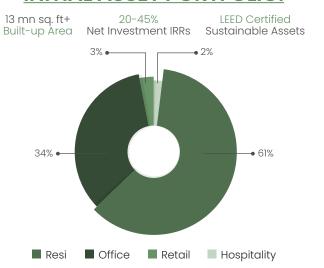

#### **KEY HIGHLIGHTS:**

- First close of PKR 18.35 bn in June 2022
- 2. First close participated by Eight leading Fls
- 80%+ return since first close
- 4. Target fund size PKR 80 bn, with planned listing by 2025
- 5. Initial Asset portfolio of three real estate development assets
- 6. Built-up potential of 13 mn + sq. ft. for Initial Asset Portfolio
- Asset class diversified across Residential, Commercial, Retail & Hospitality
- 8. Rated RFR 3+ (Investment Grade) with stable outlook by PACRA