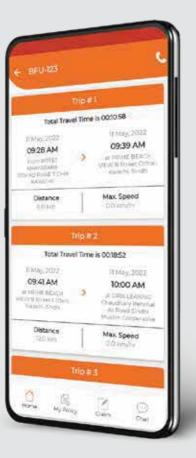

### **DRIVEPRO**

DrivePro is Pakistan's first telematics-based auto insurance which enables users to harness the power of real-time driver analytics. Based on a point system, customers can track the driving score of any driver, view driving and violation data and spot areas for improvement. Over time, DrivePro customers will learn to drive safer and accumulate points for redemption. The product is available on the TPL Insurance App. The product provides comprehensive coverage with telematics features. Track your driving score, view driving violation data, spot areas for improvement on the go and earn reward points for safe driving. Earned points can be redeemed on the TPL Insurance Mobile App to get more discounts.