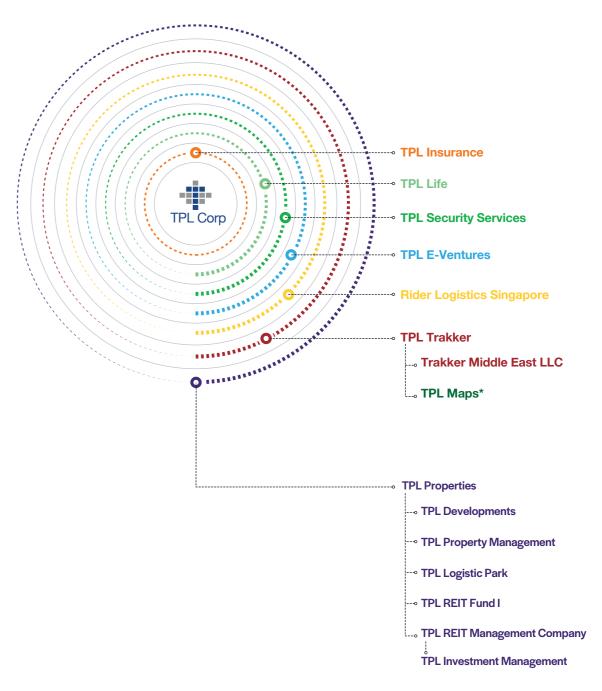

# TPL CORP

TPL is one of the leading companies in Pakistan that is committed to providing solutions based on advanced technology, innovation and high quality. TPL has come a long way since its inception. Established in 2000, it has successfully diversified its portfolio, with TPL Corp as the parent company. Starting from Tracking to Real Estate, Security Services, Venture Capital and General Insurance. Here is a look at our journey through time.

### **OUR PORTFOLIO**