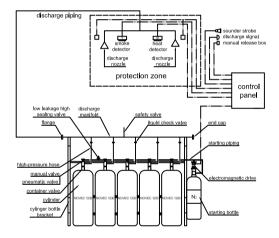

## Main parts and material

| Equipment  | Cylinder, container valve, manifold check valves, selector valves, nozzle, etc. | Extinguishing agent | NOVEC 1230 (FK-5-1-12) from 3M |  |
|------------|---------------------------------------------------------------------------------|---------------------|--------------------------------|--|
| Activation | Automatic / manual / emergency start or stop                                    | Starting gas        | Nitrogen (N <sub>2</sub> )     |  |