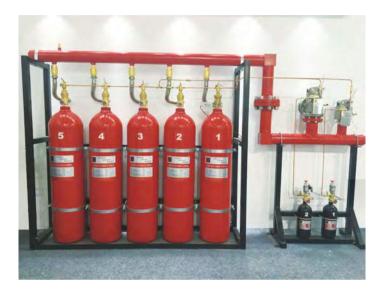

## NOVEC 1230 clean agent extinguishing system

NOVEC 1230 clean agent extinguishing system contains electrically nonconducting, volatile, or gaseous fire extinguishing agents that don't leave a residue upon evaporation. It is suitable used for computer room, archive store, etc.

## Main parts and material

| Equipment  | Cylinder, container valve, manifold check valves, selector valves, nozzle, etc. | Extinguishing agent | NOVEC 1230 (FK-5-1-12) from 3M |  |
|------------|---------------------------------------------------------------------------------|---------------------|--------------------------------|--|
| Activation | Automatic / manual / emergency start or stop                                    | Starting gas        | Nitrogen (N <sub>2</sub> )     |  |