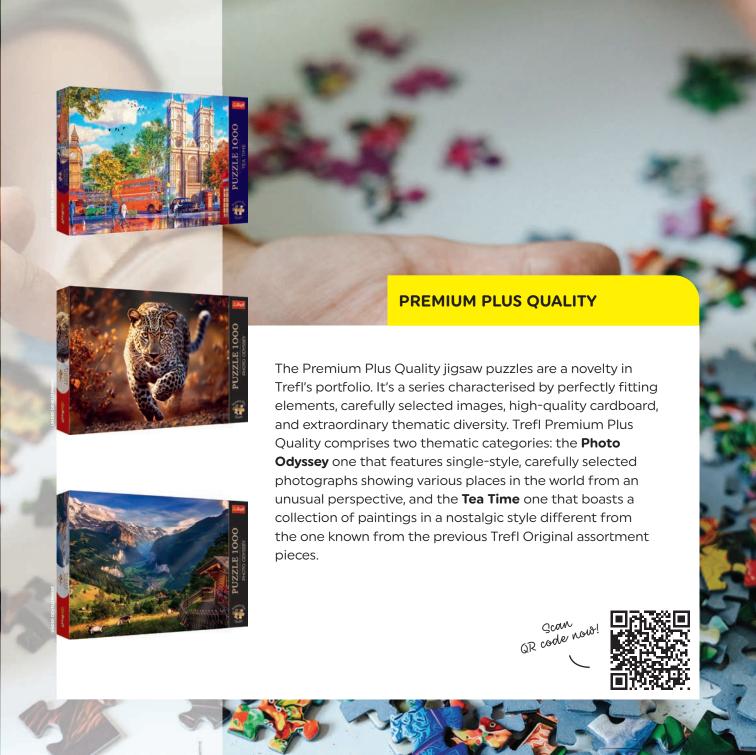

Trefl does not only boil down to contributing to the development of sustainable technologies. In 2021, we undertook activities aimed at **revitalising nature areas** in our vicinity. Employees of the entire Trefl Group planted as many as 35 thousand saplings in Lipusz, a Kashubian municipality. Additionally, in the same place, an educational nature trail was funded, which was opened to public in June 2022.

## Environmentally friendly products









Eco-blocks – Brick Trick elements utilise as much as **95% natural materials** 

















manufactured in Poland, with the use of ecological and safe materials. In the production process, we utilise special calendered paper that reflects light perfectly and thus provides the highest comfort of puzzle solving.



Scan IR code now!







The Trefl Prime series is a treat for jigsaw puzzle lovers. All products are made of high-quality materials, while their exceptional features yield new possibilities of jigsawing. Thanks to the great thickness of paperboard, uniquely shaped pieces, and special cutting method, you can easily carry the entire jigsaw puzzle around. In addition, our special technology allows you to combine, within a given group, any number of images and create one large composition. Discover the extraordinary quality of Trefl Prime puzzles and the unique Unlimited Fit Technology, so you can decide what collage to create and how many elements your final creation will consist of!







Scan QR code now!









Our wooden jigsaw puzzles are a unique product that will amaze you with its quality. Choose your