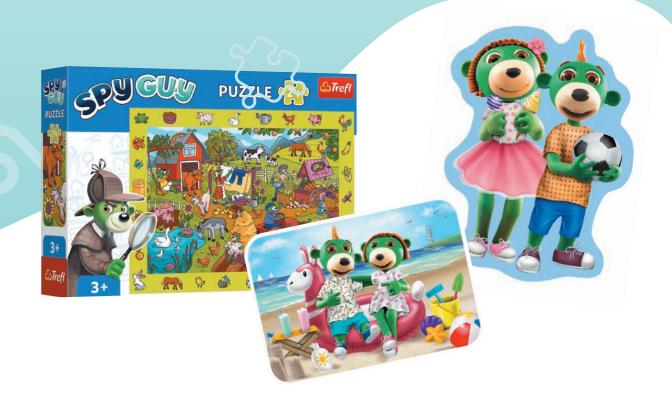

# Puzzles

Our jigsaw puzzles featuring the Trefliks are suitable for children from 2 years of age, come in several variants, and "grow" with the child. Solving simple jigsaw puzzles with well-loved characters helps develop motor skills, stimulates imagination, inspires creativity, and arouses curiosity about the world.