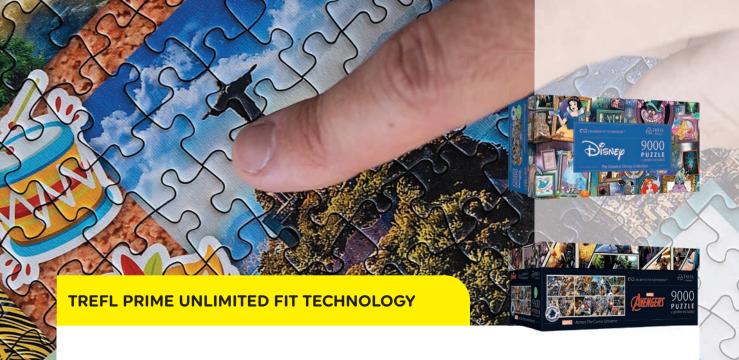

Scan IR code now!

The Trefl Prime series is a treat for jigsaw puzzle lovers. All products are made of high-quality materials, while their exceptional features yield new possibilities of jigsawing. Thanks to the great thickness of paperboard, uniquely shaped pieces, and special cutting method, you can easily carry the entire jigsaw puzzle around. In addition, our special technology allows you to combine, within a given group, any number of images and create one large composition. Discover the extraordinary quality of Trefl Prime puzzles and the unique Unlimited Fit Technology, so you can decide what collage to create and how many elements your final creation will consist of!