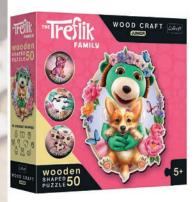

Scan QR code now!

Our wooden jigsaw puzzles are a unique product that will amaze you with its quality. Choose your favourite design – how about famous cities, colourful animals, collages, or silhouettes of well-loved characters? Unique, irregular shapes, precise printing process, vivid colours, the decorative back side of the jigsaw puzzles featuring a pattern matching the front picture – these are the details that every jigsaw puzzle lover will appreciate. But that's not all! There is a surprise item hidden in each product! Among puzzle pieces, you can find wooden figurines in the shape of various symbols, monuments, characters, and animals.