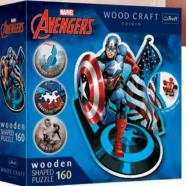

Scan QR code now!

Our wooden jigsaw puzzles are a unique product that will amaze you with its quality. Choose your favourite design – how about famous cities, colourful animals, collages, or silhouettes of well-loved characters? Unique, irregular shapes, precise printing process, vivid colours, the decorative back side of the jigsaw puzzles featuring a pattern matching the front picture – these are the details that every jigsaw puzzle lover will appreciate. But that's not all! There is a surprise item hidden in each product! Among puzzle pieces, you can find wooden figurines in the shape of various symbols, monuments, characters, and animals.