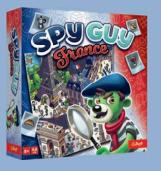

# Games

Games featuring the Trefliks are an excellent way to support a child's development through fun activities. They can help acquire basic skills such as reading or counting and gain valuable social competence. Help the Trefliks decorate a cake during the Birthday Party, capture the cunning Doctor Moritz with Spy Guy, or deliver a pizza with Treflik and his friends. Trefliks-themed games are great fun for any child!