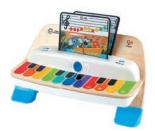

#### **HAPE**

Hape produces the highest standard of developmental educational toys for children from 0 - 6.

#### **HAPE BABY EINSTEIN**

Toys from the Baby Einstein series incorporate the Magic Touch technology, combining natural wood with touch keys.

Gran Grand!