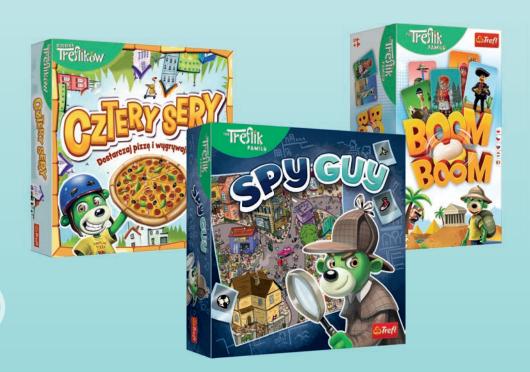

# Games

Games featuring the Trefliks are an excellent way to support a child's development through fun activities. They can help acquire basic skills such as reading or counting and gain valuable social competence. Help the Trefliks decorate a cake during the Birthday Party, capture the cunning Doctor Moritz with Spy Guy, or deliver a pizza with Treflik and his friends. Trefliks-themed games are great fun for any child!