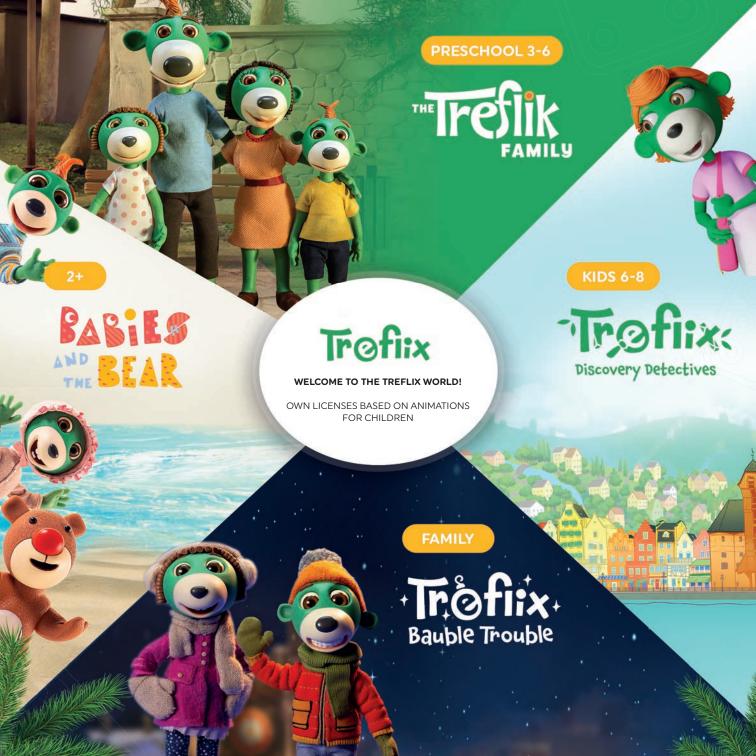

# The most important licenses in 2024:

Premieres in 2023/2024 that

WISH KUNG FU PANDA 4 X-MEN '97 INSIDE OUT 2
DISNEY - DECEMBER 2023 UNIVERSAL - MARCH 2024 MARVEL/DISNEY+ - MAY 2024 DISNEY - JUNE 2024

### are particularly important to us: