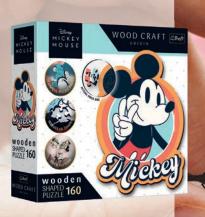

Scan QR code now!

Our wooden jigsaw puzzles are a unique product that will amaze you with its quality. Choose your favourite design – how about famous cities, colourful animals, collages, or silhouettes of well-loved characters? Unique, irregular shapes, precise printing process, vivid colours, the decorative back side of the jigsaw puzzles featuring a pattern matching the front picture – these are the details that every jigsaw puzzle lover will appreciate. But that's not all! There is a surprise item hidden in each product! Among puzzle pieces, you can find wooden figurines in the shape of various symbols, monuments, characters, and animals.