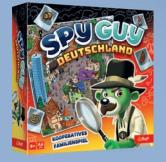

# Games

Games featuring the Trefliks are an excellent way to support a child's development through fun activities. They can help acquire basic skills such as reading or counting and gain valuable social competence. Help the Trefliks decorate a cake during the Birthday Party, capture the cunning Doctor Moritz with Spy Guy, or deliver a pizza with Treflik and his friends. Trefliks-themed games are great fun for any child!