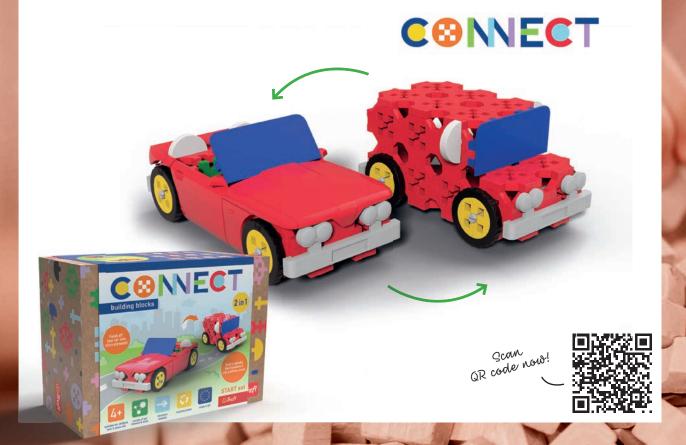

## TOYS MAIN OWN BRANDS

CONNECT is a project for kids as well as adults - the building blocks that expand user's imagination. The sets allow you to build mobile structures according to the instructions but also leave space for children's creativity and free expression.

The project was created in the spirit of sustainable design. Modern technology has allowed us to create a product made of recycled materials. Thanks to local production, the carbon footprint is minimal.