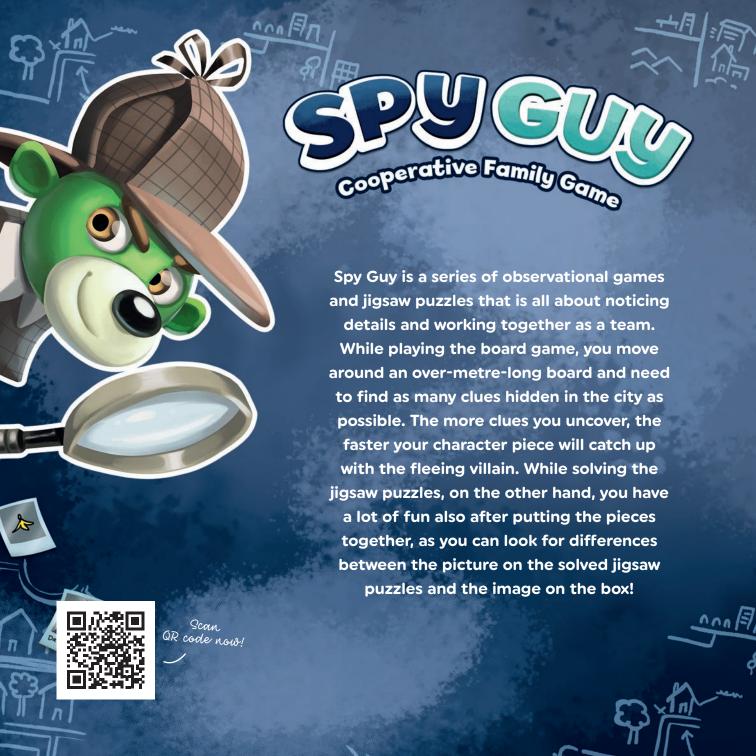

# Games

Games featuring the Trefliks are an excellent way to support a child's development through fun activities. They can help acquire basic skills such as reading or counting and gain valuable social competence. Help the Trefliks decorate a cake during the Birthday Party, capture the cunning Doctor Moritz with Spy Guy, or deliver a pizza with Treflik and his friends. Trefliks-themed games are great fun for any child!