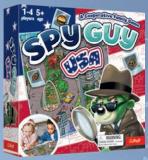

# Games

Games featuring the Trefliks are an excellent way to support a child's development through fun activities. They can help acquire basic skills such as reading or counting and gain valuable social competence. Help the Trefliks decorate a cake during the Birthday Party, capture the cunning Doctor Moritz with Spy Guy, or deliver a pizza with Treflik and his friends. Trefliks-themed games are great fun for any child!