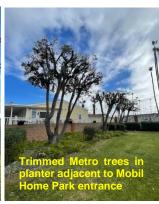

# PARCEL 19A NEW DRY BOAT STORAGE & PARKING LOT IMPROVEMENTS PROJECT

Status: Entitlements Obtained – Submitted to Building and Safety

**Budget: On Budget** 

The City of Ventura has approved "Parcel 19A" as a hybrid dry boat storage and overflow parking lot that will accommodate vehicles with boat-trailers.

Plans for the addition of electrical service for the new gates, new light fixtures, and updates to landscaping along Harbor Blvd. have been sent to the City's Building and Safety Department for approval. Staff continue to work with the engineer to ensure that plans move through Building and Safety.