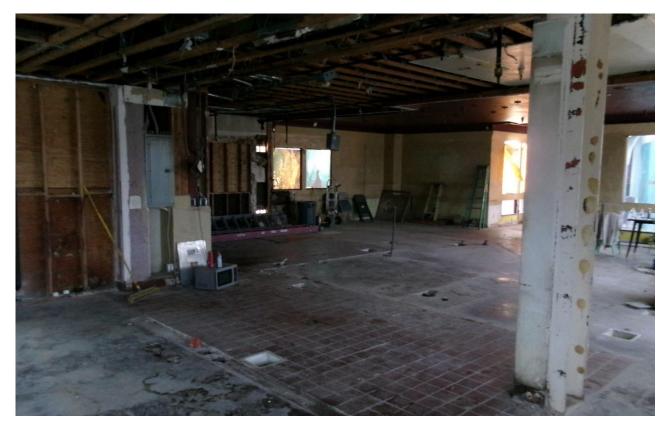

# 1575 SPINNAKER DR. FACADE RENOVATION

**Status: Entitlements Obtained – Construction Plans in Preparation** 

**Budget: On Budget** 

Staff continue to work with architectural firm Rasmussen & Associates on plans for submittal to City Building and Safety. Due to some additional data studies needed by the architect and design modifications requested by District staff, submission of the plans to the City are now expected to be the last week of February 2025.

The interior demolition is removing dilapidated restaurant fixtures and equipment as well as some non-loadbearing walls over the past month. Staff will work closely with the contractor to finalize any open items prior to signing off completely on demolition.