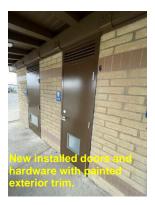

# 1575 SPINNAKER DR. FACADE RENOVATION

**Status: Entitlements Obtained – Construction Plans in Preparation** 

**Budget: On Budget** 

Staff continue to work with architectural firm Rasmussen & Associates on plans for submittal to City Building and Safety. Due to some additional data studies needed by the architect and design modifications requested by District staff, submission of the plans to the City are now expected to be the last week of February 2025.

The interior demolition is removing dilapidated restaurant fixtures and equipment as well as some non-loadbearing walls over the past month. Staff will work closely with the contractor to finalize any open items prior to signing off completely on demolition.