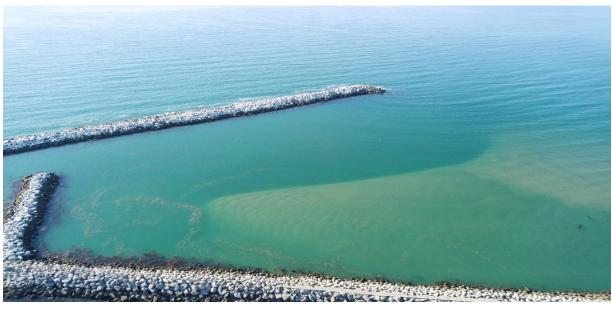

# **Detached Breakwater Repair**

District staff met with Corps LA District staff regarding the plan for addressing the damage to the detached breakwater. Corps staff have advised that they have allocated sufficient funding from the Ventura Harbor dredging program to perform a "Comprehensive Condition Survey" in the summer of 2025 and to perform a "Plans & Specifications" study for breakwater repairs. Once complete, the Corps will be able to estimate the repair costs and the District staff can begin to advocate for funding the repairs (possibly in 2027, but more likely in 2028). While this is a long period of time, the current condition of the breakwater is not of grave or immediate concern.

### INNER HARBOR DREDGING

Inner harbor dredging was successfully completed in March 2024 and the inner harbor channels are in very good condition for navigation.