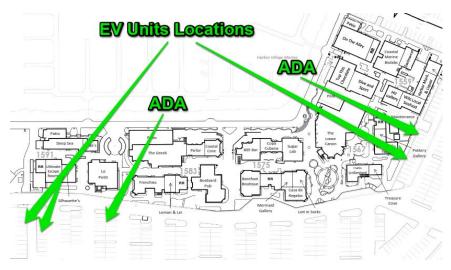

# **INSTALLATION OF ELECTRICAL VEHICLE CHARGING UNITS**

**Status: Construction Ongoing** 

**Budget: Grant Funded** 

The District is working with Edison to complete the installation of 21 charging units at two different locations (1567 and 1591 Spinnaker) within the Ventura Harbor Village parking lot. This project is largely funded by Edison with additional reimbursement coming from the Center for Sustainable Energy (CALeVIP).

Parking lot striping and installation of switch gears (aka breaker panels) is complete. SCE has now committed to energizing the stations by the end of February 2025.