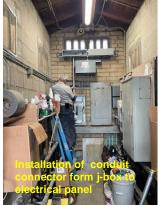

# **INSTALLATION OF ELECTRICAL VEHICLE CHARGING UNITS**

**Status: Construction Ongoing** 

**Budget: Grant Funded** 

The District is working with Edison to complete the installation of 21 charging units at two different locations (1567 and 1591 Spinnaker) within the Ventura Harbor Village parking lot. This project is largely funded by Edison with additional reimbursement coming from the Center for Sustainable Energy (CALeVIP).

Parking lot striping and installation of switch gears (aka breaker panels) is complete. SCE has now committed to energizing the stations by the end of February 2025.