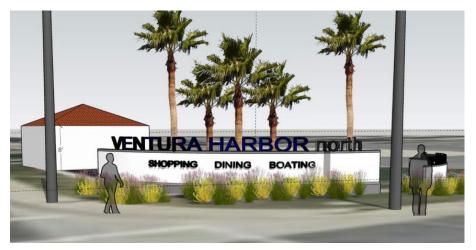

### SCHOONER/HARBOR MONUMENT SIGN

Status: Entitlements Obtained – Submitted to Building and Safety

**Budget: On Budget** 

District staff have worked with architectural Coastal Architects to update the District's Master Sign Program to add and include a new monument sign at the corner of Schooner Dr. and Harbor Blvd. An amendment to the District's Master Sign Program has been approved by the City's DRC that includes а new monument sign at the corner of Schooner Dr. and Harbor Blvd. The District's architect has submitted construction plans to City Building and Safety for approval nearly all approvals have been received as of the end of January. Staff have sent the construction documents to three contractors for informal quotes. Construction of this project is in the FY24-25 budget.