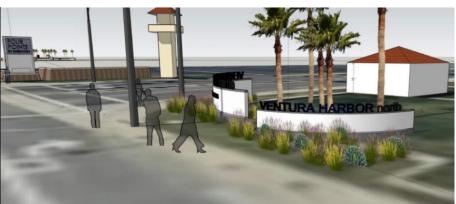

### SCHOONER/HARBOR MONUMENT SIGN

Status: Entitlements Obtained – Submitted to Building and Safety

**Budget: On Budget** 

District staff have worked with architectural Coastal Architects to update the District's Master Sign Program to add and include a new monument sign at the corner of Schooner Dr. and Harbor Blvd. An amendment to the District's Master Sign Program has been approved by the City's DRC that includes а new monument sign at the corner of Schooner Dr. and Harbor Blvd. The District's architect has submitted construction plans to City Building and Safety for approval nearly all approvals have been received as of the end of January. Staff have sent the construction documents to three contractors for informal quotes. Construction of this project is in the FY24-25 budget.