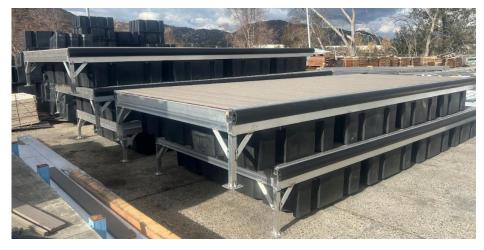

# LAUNCH RAMP WASHDOWN STATION AND FLOATING DOCK REPLACMENT PROJECTS Status: Ongoing – Construction Commencing January

**Budget: Grant Funded** 

In January, the District's contractors commenced work on both the washdown station replacement and the fabrication (offsite) of the floating docks for the launch ramp.

Despite the anticipation of rain, construction for the washdown stations is expected to be completed by the first week of March 2025.

floating docks were inspected by the District's engineer from Reid Middleton on January 30th to ensure conformance with the designs. Delivery and installation are anticipated to begin the week February of 17, 2025. Currently, the contractor does anticipate that the installation will require longer than a week.