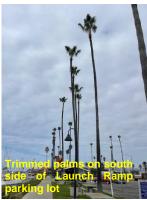

# PARCEL 19A NEW DRY BOAT STORAGE & PARKING LOT IMPROVEMENTS PROJECT

Status: Entitlements Obtained – Submitted to Building and Safety

**Budget: On Budget** 

The City of Ventura has approved "Parcel 19A" as a hybrid dry boat storage and overflow parking lot that will accommodate vehicles with boat-trailers.

Plans for the addition of electrical service for the new gates, new light fixtures, and updates to landscaping along Harbor Blvd. have been sent to the City's Building and Safety Department for approval. Staff continue to work with the engineer to ensure that plans move through Building and Safety.