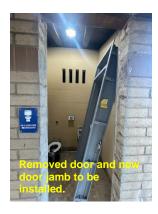

# 1575 SPINNAKER DR. FACADE RENOVATION

**Status: Entitlements Obtained – Construction Plans in Preparation** 

**Budget: On Budget** 

Staff continue to work with architectural firm Rasmussen & Associates on plans for submittal to City Building and Safety. Due to some additional data studies needed by the architect and design modifications requested by District staff, submission of the plans to the City are now expected to be the last week of February 2025.

The interior demolition is removing dilapidated restaurant fixtures and equipment as well as some non-loadbearing walls over the past month. Staff will work closely with the contractor to finalize any open items prior to signing off completely on demolition.