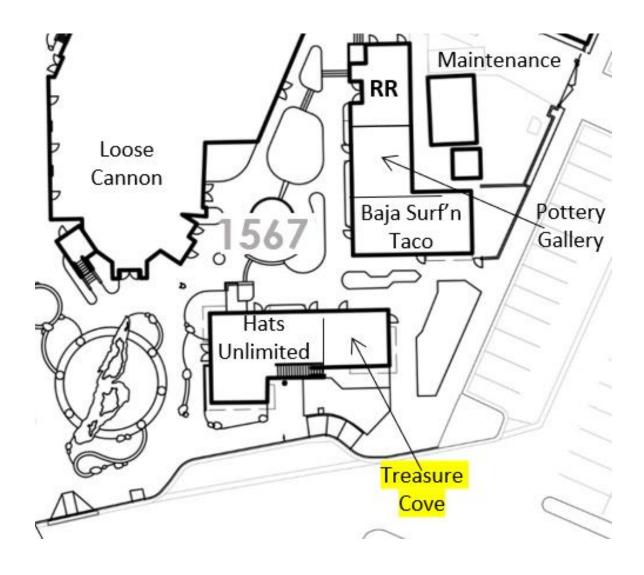

# B) Approval of a New Retail Lease Agreement with Ashley Cook and Alan Cook dba Treasure Cove

Recommended Action: Voice Vote.

That the Board of Port Commissioners approve a new Retail Lease Agreement between the Ventura Port District dba Ventura Harbor Village and Ashley Cook and Alan Cook dba Treasure Cove, for the premises located at 1567 Spinnaker Drive, Suite #103, Ventura California 93001, consisting of approximately 342 square feet.