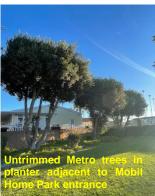

# PARCEL 19A NEW DRY BOAT STORAGE & PARKING LOT IMPROVEMENTS PROJECT

Status: Entitlements Obtained – Submitted to Building and Safety

**Budget: On Budget** 

The City of Ventura has approved "Parcel 19A" as a hybrid dry boat storage and overflow parking lot that will accommodate vehicles with boat-trailers.

Plans for the addition of electrical service for the new gates, new light fixtures, and updates to landscaping along Harbor Blvd. have been sent to the City's Building and Safety Department for approval. Staff continue to work with the engineer to ensure that plans move through Building and Safety.