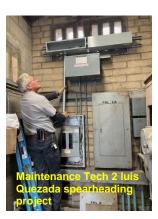

# **INSTALLATION OF ELECTRICAL VEHICLE CHARGING UNITS**

**Status: Construction Ongoing** 

**Budget: Grant Funded** 

The District is working with Edison to complete the installation of 21 charging units at two different locations (1567 and 1591 Spinnaker) within the Ventura Harbor Village parking lot. This project is largely funded by Edison with additional reimbursement coming from the Center for Sustainable Energy (CALeVIP).

Parking lot striping and installation of switch gears (aka breaker panels) is complete. SCE has now committed to energizing the stations by the end of February 2025.