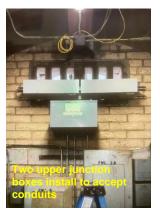

# **INSTALLATION OF ELECTRICAL VEHICLE CHARGING UNITS**

**Status: Construction Ongoing** 

**Budget: Grant Funded** 

The District is working with Edison to complete the installation of 21 charging units at two different locations (1567 and 1591 Spinnaker) within the Ventura Harbor Village parking lot. This project is largely funded by Edison with additional reimbursement coming from the Center for Sustainable Energy (CALeVIP).

Parking lot striping and installation of switch gears (aka breaker panels) is complete. SCE has now committed to energizing the stations by the end of February 2025.