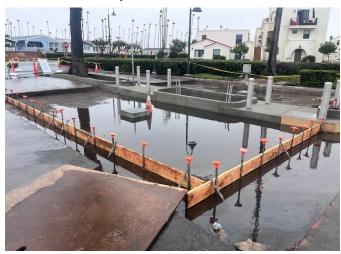

# LAUNCH RAMP WASHDOWN STATION AND FLOATING DOCK REPLACMENT PROJECTS Status: Ongoing – Construction Commencing January

**Budget: Grant Funded** 

In January, the District's contractors commenced work on both the washdown station replacement and the fabrication (offsite) of the floating docks for the launch ramp.

Meeting Date: February 19, 2025

Construction of the wash down stations continues at a good pace. Electrical conduit has been run, the center island has been poured, bollards have been installed, and asphalt patch back in the parking area continues. Rain will delay the installation of rebar and the concrete pour in this area.

Despite the anticipation of rain, construction for the washdown stations is expected to be completed by the first week of March 2025.

floating docks were inspected by the District's engineer from Reid Middleton on January 30th to ensure conformance with the designs. Delivery and installation are anticipated to begin the week February of 17, 2025. Currently, the contractor does anticipate that the installation will require longer than a week.