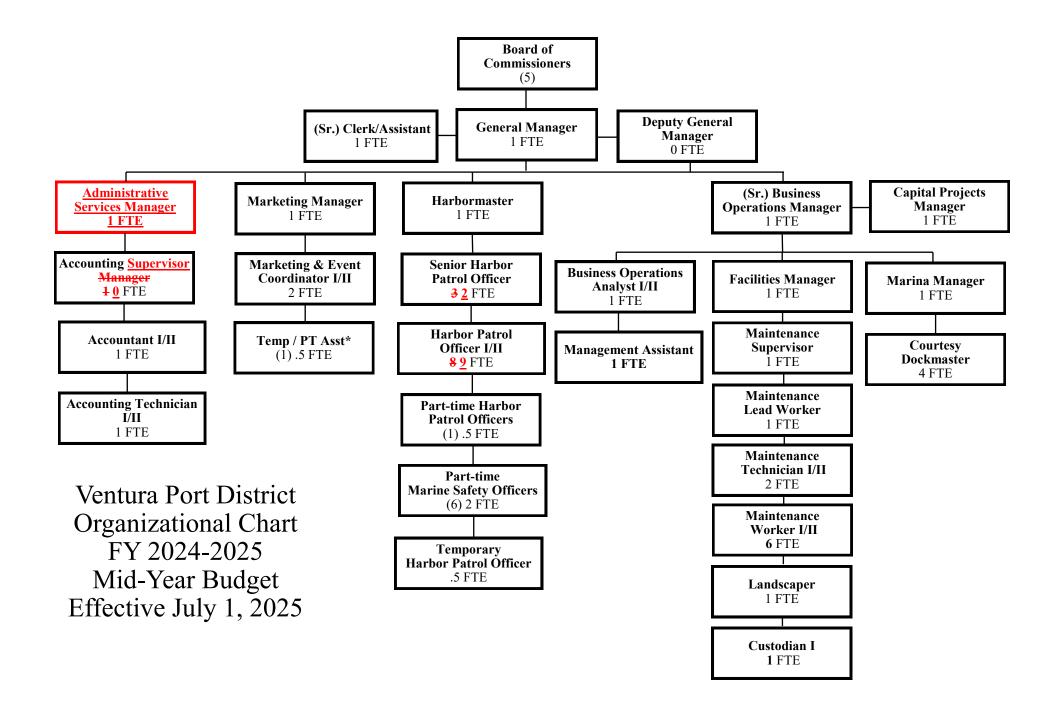

# 2) Adoption of Resolution No. 3522 Approving the Fiscal Year 2024-2025 Mid-Year Budget Adjustments and Capital Improvement Plan and Resolution No. 3523 Establishing the Salary Schedule for the Administrative Services Manager and Accounting Supervisor as Non-Represented Employee of the District Effective July 1, 2025

Recommended Action: Roll Call Vote.

That the Board of Port Commissioners:

- a) Adopt Resolution No. 3522 approving the Mid-Year Budget Adjustments for Fiscal Year 2024-2025 effective January 1, 2025.
- b) Adopt Resolution No. 3523 establishing the Salary Schedule for the Administrative Services Manager and Accounting Supervisor as a Non-Represented Employee of the District effective July 1, 2025.