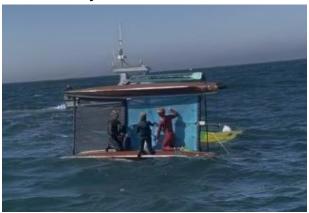

**BOARD COMMUNICATIONS:** Commissioner Howell announced that she was currently at the National Working Waterfront Network Conference in San Diego.

**STAFF AND GENERAL MANAGER REPORTS:** Mr. Pendleton reported on the upcoming events and promotions at Harbor Village. Senior Harbor Patrol Officer Brendan Donohue recognized Harbor Patrol Officers Erik Baer, Bobby Crane and Tim Burrows for a rescue that occurred on November 11, 2024. Harbormaster John Higgins recognized Senior Harbor Patrol Officer Brendan Donohue, Harbor Patrol Officer Garret Winter and Marine Safety Officer Edward Warne for a rescue that occurred on December 13, 2024.