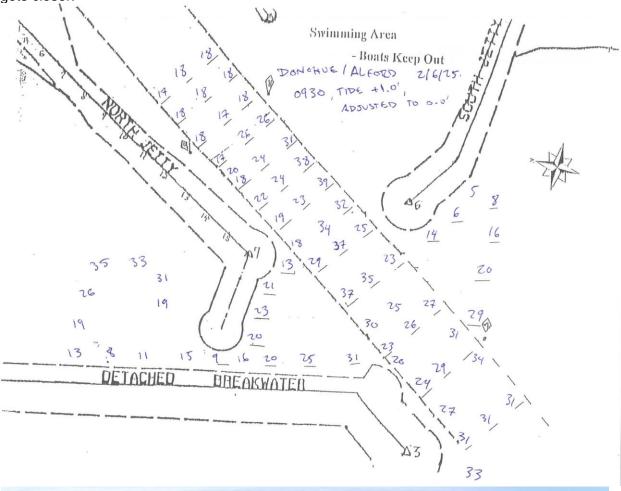

# **Detached Breakwater Repair**

District staff met with Corps LA District staff regarding the plan for addressing the damage to the detached breakwater. Corps staff have advised that they have allocated sufficient funding from the Ventura Harbor dredging program to perform a "Comprehensive Condition Survey" in the summer of 2025 and to perform a "Plans & Specifications" study for breakwater repairs. Once complete, the Corps will be able to estimate the repair costs and the District staff can begin to advocate for funding the repairs (possibly in 2027, but more likely in 2028). While this is a long period of time, the current condition of the breakwater is not of grave or immediate concern.