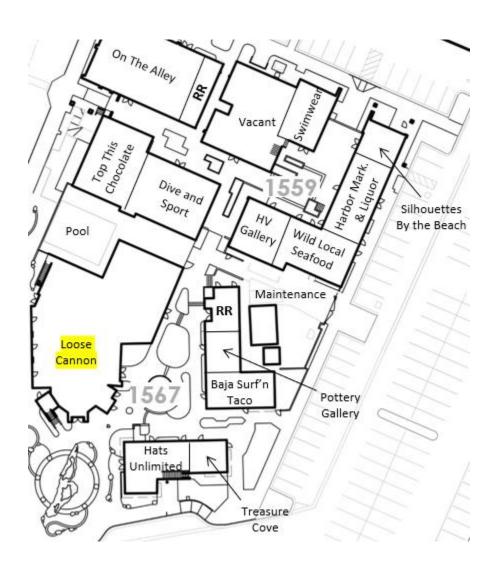

# B) Approval of a New Retail Lease Agreement with Ashley Cook and Alan Cook dba Treasure Cove

Recommended Action: Voice Vote.

That the Board of Port Commissioners approve a new Retail Lease Agreement between the Ventura Port District dba Ventura Harbor Village and Ashley Cook and Alan Cook dba Treasure Cove, for the premises located at 1567 Spinnaker Drive, Suite #103, Ventura California 93001, consisting of approximately 342 square feet.

# 3) Approval of Amendment No. 2 to the Restaurant Lease Agreement with Aarmark Beer Gardens, Inc. dba The Loose Cannon

Recommended Action: Voice Vote.

That the Board of Port Commissioners approve Amendment No. 2 to the Restaurant Lease Agreement with Aarmark Beer Gardens, Inc. a California corporation dba The Loose Cannon, and the Ventura Port District dba Ventura Harbor Village, for the premises located at 1567 Spinnaker Drive, Suite #100 consisting of approximately 5,736 square feet of commercial space and 600 of patio area.