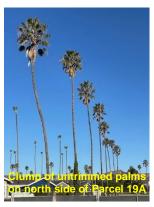

# PARCEL 19A NEW DRY BOAT STORAGE & PARKING LOT IMPROVEMENTS PROJECT

Status: Entitlements Obtained – Submitted to Building and Safety

**Budget: On Budget** 

The City of Ventura has approved "Parcel 19A" as a hybrid dry boat storage and overflow parking lot that will accommodate vehicles with boat-trailers.

Plans for the addition of electrical service for the new gates, new light fixtures, and updates to landscaping along Harbor Blvd. have been sent to the City's Building and Safety Department for approval. Staff continue to work with the engineer to ensure that plans move through Building and Safety.