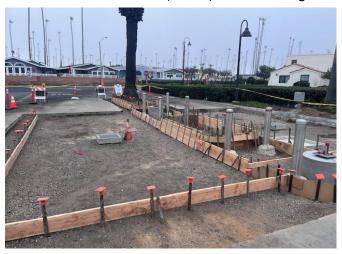

# LAUNCH RAMP WASHDOWN STATION AND FLOATING DOCK REPLACMENT PROJECTS Status: Ongoing – Construction Commencing January

**Budget: Grant Funded** 

In January, the District's contractors commenced work on both the washdown station replacement and the fabrication (offsite) of the floating docks for the launch ramp.

Meeting Date: February 19, 2025

Construction of the wash down stations continues at a good pace. Electrical conduit has been run, the center island has been poured, bollards have been installed, and asphalt patch back in the parking area continues. Rain will delay the installation of rebar and the concrete pour in this area.

Despite the anticipation of rain, construction for the washdown stations is expected to be completed by the first week of March 2025.

floating docks were inspected by the District's engineer from Reid Middleton on January 30th to ensure conformance with the designs. Delivery and installation are anticipated to begin the week February of 17, 2025. Currently, the contractor does anticipate that the installation will require longer than a week.