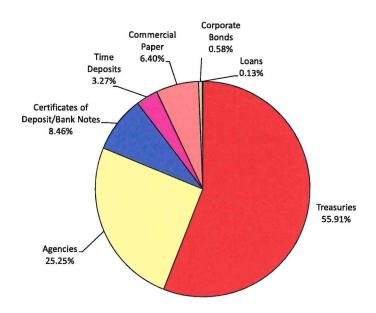

# **STANDARD AGENDA:**

1) Presentation on California Cooperative Liquid Assets Securities System (CA CLASS) and Authorize the General Manager to Invest Funds with CA CLASS

Recommended Action: Roll Call Vote.

That the Board of Port Commissioners:

- a) Receive a presentation on the California Cooperative Liquid Assets Securities System (CA CLASS).
- Authorize the General Manager to invest a portion of the District's reserves with CA CLASS.

Report by Accounting Manager, Gloria Adkins and California CLASS Director, Investment Services Bob Shull.

Public Comment: None.

ACTION: The Board of Port Commissioners received a presentation on the California

Cooperative Liquid Assets Securities System.

ACTION: Vice-Chair Howell moved to authorize the General Manager to invest a

portion of the District's reserves with CA CLASS.

Commissioner Gardina seconded. The vote was as follows: