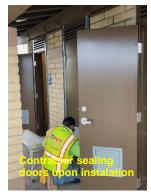

# 1575 SPINNAKER DR. FACADE RENOVATION

**Status: Entitlements Obtained – Construction Plans in Preparation** 

**Budget: On Budget** 

Staff continue to work with architectural firm Rasmussen & Associates on plans for submittal to City Building and Safety. Due to some additional data studies needed by the architect and design modifications requested by District staff, submission of the plans to the City are now expected to be the last week of February 2025.

The interior demolition is removing dilapidated restaurant fixtures and equipment as well as some non-loadbearing walls over the past month. Staff will work closely with the contractor to finalize any open items prior to signing off completely on demolition.