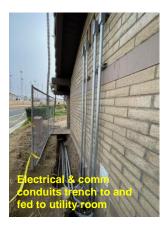

# **INSTALLATION OF ELECTRICAL VEHICLE CHARGING UNITS**

**Status: Construction Ongoing** 

**Budget: Grant Funded** 

The District is working with Edison to complete the installation of 21 charging units at two different locations (1567 and 1591 Spinnaker) within the Ventura Harbor Village parking lot. This project is largely funded by Edison with additional reimbursement coming from the Center for Sustainable Energy (CALeVIP).

Parking lot striping and installation of switch gears (aka breaker panels) is complete. SCE has now committed to energizing the stations by the end of February 2025.