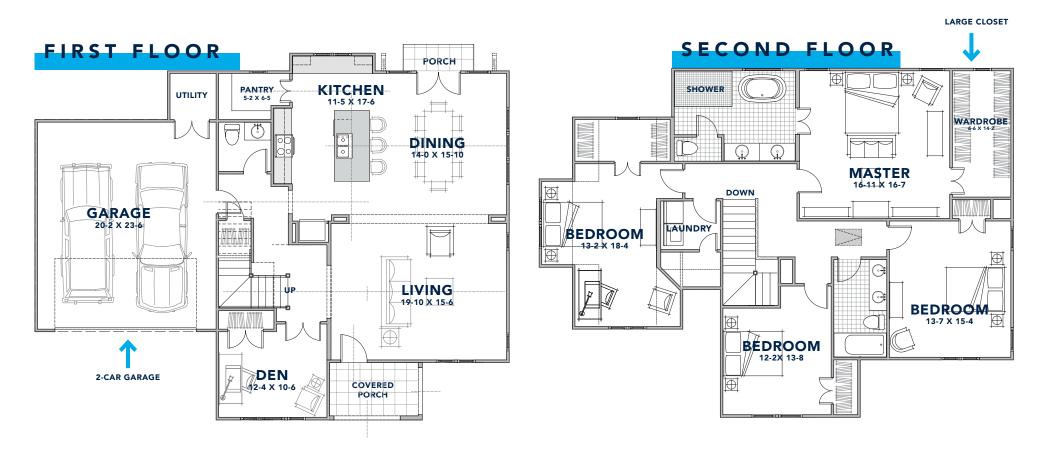

2,845 SQUARE FEET 5 BEDROOMS 2.5 BATHROOMS

BEGINS

Located in the Villa Heights neighborhood, 908 Leigh features 2,845 square feet with five bedrooms and two-and-a-half bathrooms. Luxury details include quartz countertops, sophisticated champagne bronze fixtures, direct vent fireplace, Nest thermostat, soaking tub in master and guest baths, two-car garage and spacious backyard.