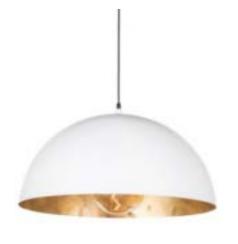

### Stainless Steel Appliances

Shaker-Style Solid Wood Cabinets

Microwave Drawer

Backsplash

Range & Hood

Quartz Countertops

Dining Lighting

**Island Pendants** 