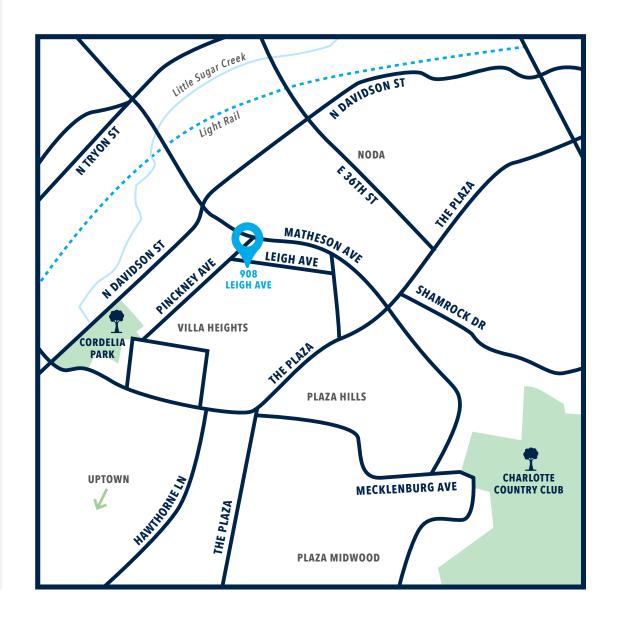

# Plot Plan:

Live in the desirable Villa Heights neighborhood, near NoDa and Plaza Midwood. Walk to grab a sandwich from Rhino Market, an IPA from Free Range Brewing or a burger from Brooks' Sandwich House. Hop on the Lynx light rail into South End or Uptown or take your bike on the Little Sugar Creek Greenway. Uptown Charlotte is just a 5-minute drive from 908 Leigh Ave.