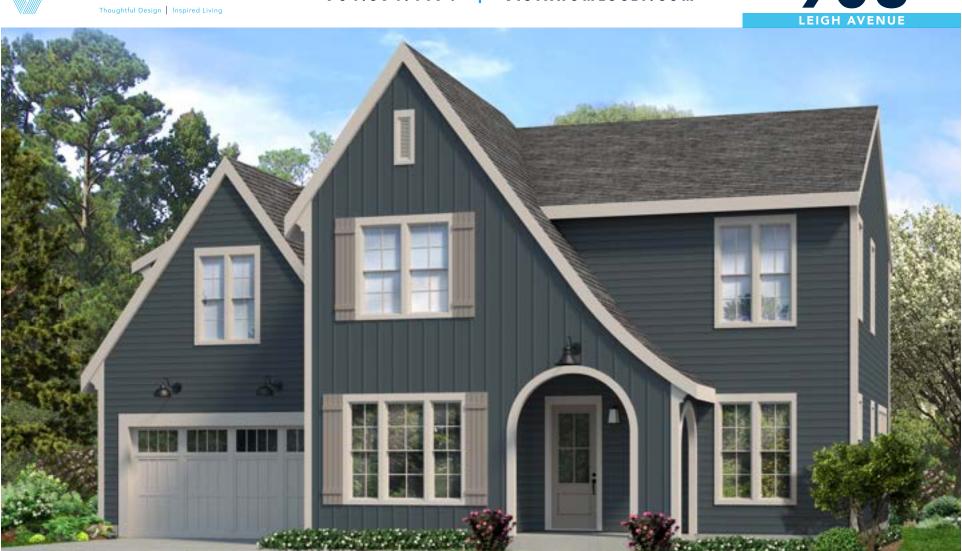

2,845 SQUARE FEET 5 BEDROOMS 2.5 BATHROOMS

BEGINS

Located in the Villa Heights neighborhood, 908 Leigh features 2,845 square feet with five bedrooms and two-and-a-half bathrooms. Luxury details include quartz countertops, sophisticated champagne bronze fixtures, direct vent fireplace, Nest thermostat, soaking tub in master and guest baths, two-car garage and spacious backyard.