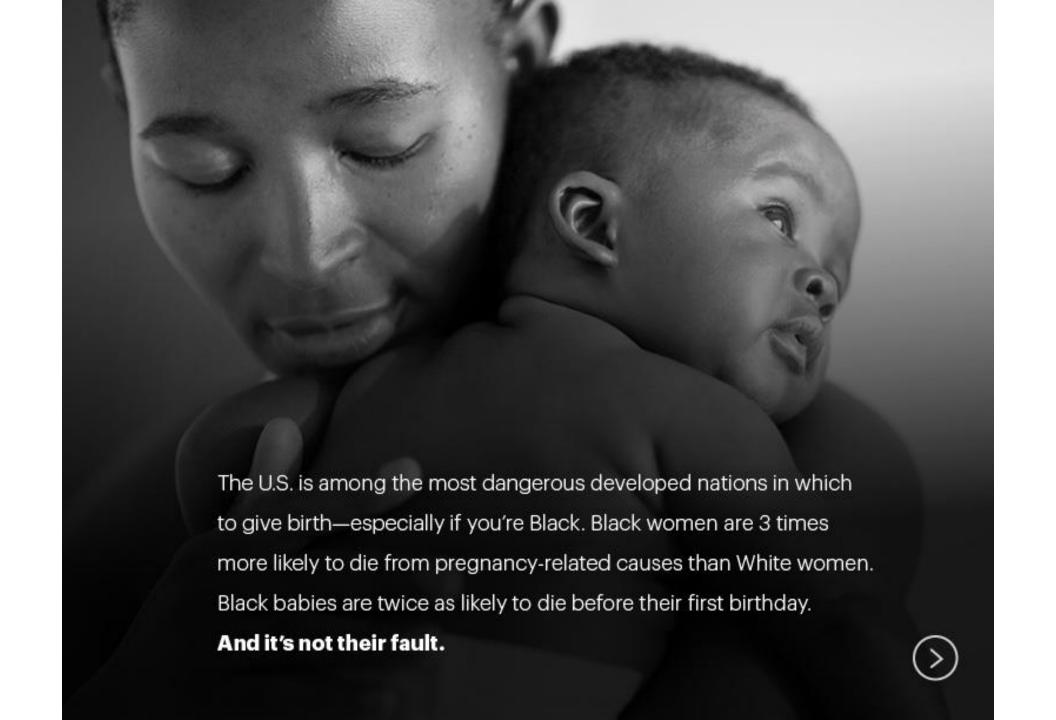

# THERE IS A HIGHER CHANCE OF MATERNAL DEATH OR PRETERM BIRTH BASED ON RACE/ETHNICITY

Women of color are up to 50% more likely to experience a preterm birth compared to white women.

Their children can face a 130% higher infant death rate.

In the U.S. black women have maternal death rates 3x higher than women of other races or ethnicities.

#### TOGETHER WE CAN MAKE A DIFFERENCE

Our country is facing an urgent health crisis. The U.S. remains among the most dangerous developed nations for childbirth, especially for women and babies of color. Families in every community need champions like you now more than ever. Your members and March of Dimes can fight to improve maternal and infant health, and ensure that every mom and baby gets the care they need.