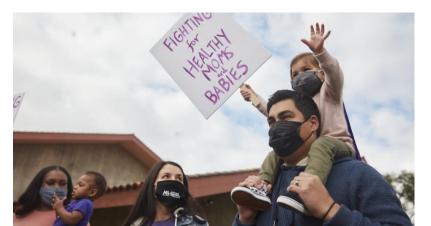

**STATE LEGISLATIVE BILLS** 

Were passed to advocate for the health of moms and babies.

2,000

**MOMS-TO-BE** 

Were served through mobile health units to give health care access to uninsured families.

March for Babies was a fundraising walk and a community celebration.

March for Babies is so much more than a fundraising walk. It's also a time to:

MARCH WITH US!

Join us to walk and help in making the health of moms and babies a priority.