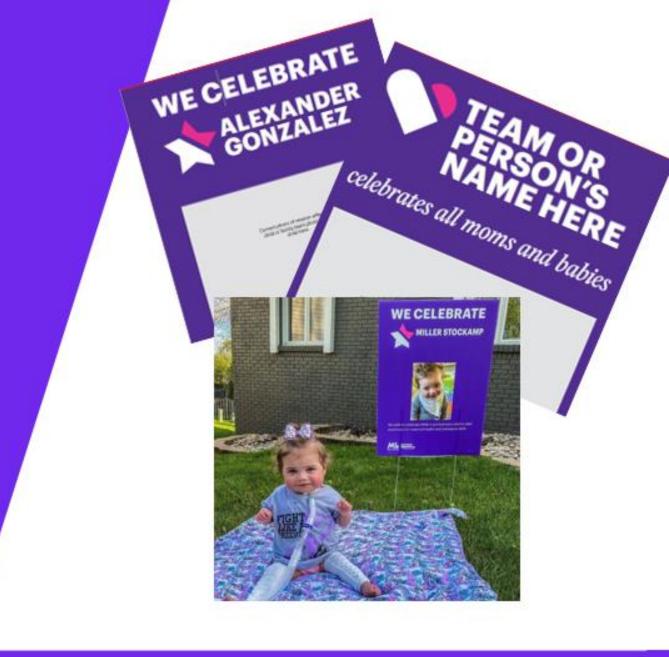

## EARN YOUR OWN WHY I WALK SIGN!

Each individual participant who raises \$250 or more will receive a special email from our vendor that provides them the opportunity to customize their very own sign, sharing with their fellow March for Babies participants why they walk.

Choose a sign to celebrate or remember a baby close to you OR show your or your team's support of all moms and babies!