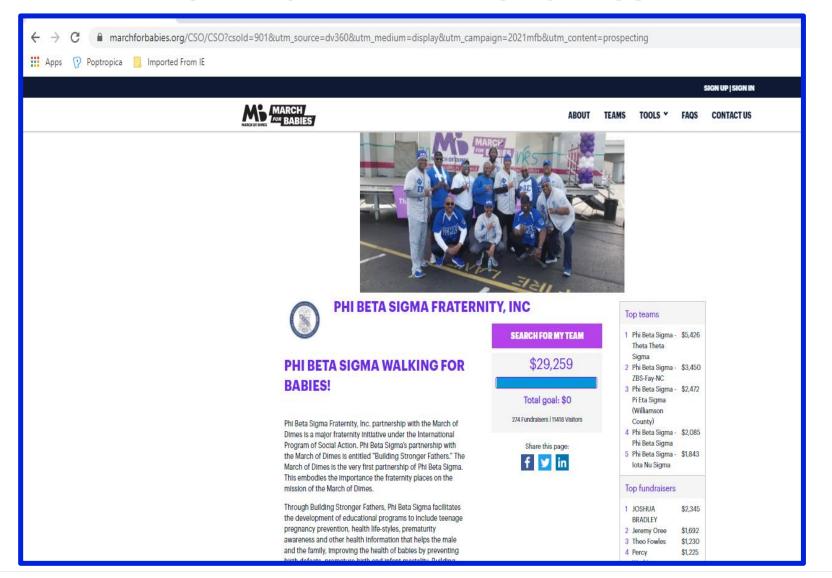

#### Phi Beta Sigma Fraternity, Inc. March for Babies Total By Year

# BUILDING STRONGER FATHERS MARCH FOR BABIES - 2020

| PHI BETA SIGMA FRATERNITY, INC.  MARCH FOR BABIES TOTALS  FY 2020 |                  |  |  |
|-------------------------------------------------------------------|------------------|--|--|
| REGION                                                            | <u>TOTAL</u>     |  |  |
| EASTERN                                                           | \$32,341         |  |  |
| GREAT LAKES                                                       | \$22,093         |  |  |
| GULF COAST                                                        | \$21,816         |  |  |
| SOUTHEASTERN                                                      | \$21,702         |  |  |
| SOUTHERN                                                          | \$14,564         |  |  |
| SOUTHWESTERN                                                      | \$9,066          |  |  |
| WESTERN                                                           | \$11,584         |  |  |
| PHI BETA SIGMA TOTAL                                              | <u>\$133,166</u> |  |  |