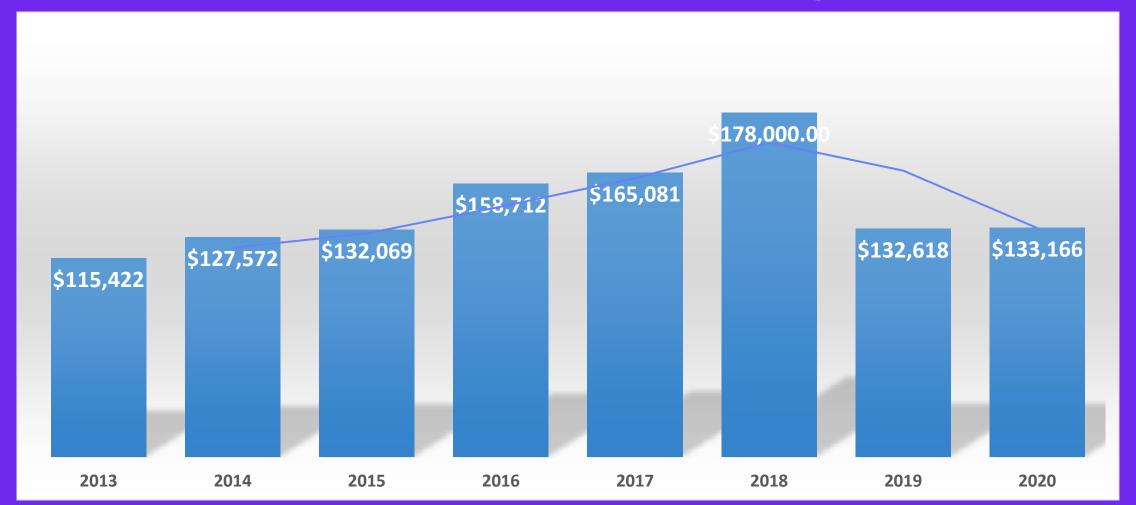

#### Phi Beta Sigma Fraternity, Inc. March for Babies Total By Year

# BUILDING STRONGER FATHERS MARCH FOR BABIES - 2020

| PHI BETA SIGMA FRATERNITY, INC.  MARCH FOR BABIES TOTALS  FY 2020 |                  |  |  |
|-------------------------------------------------------------------|------------------|--|--|
| REGION                                                            | <u>TOTAL</u>     |  |  |
| EASTERN                                                           | \$32,341         |  |  |
| GREAT LAKES                                                       | \$22,093         |  |  |
| GULF COAST                                                        | \$21,816         |  |  |
| SOUTHEASTERN                                                      | \$21,702         |  |  |
| SOUTHERN                                                          | \$14,564         |  |  |
| SOUTHWESTERN                                                      | \$9,066          |  |  |
| WESTERN                                                           | \$11,584         |  |  |
| PHI BETA SIGMA TOTAL                                              | <u>\$133,166</u> |  |  |