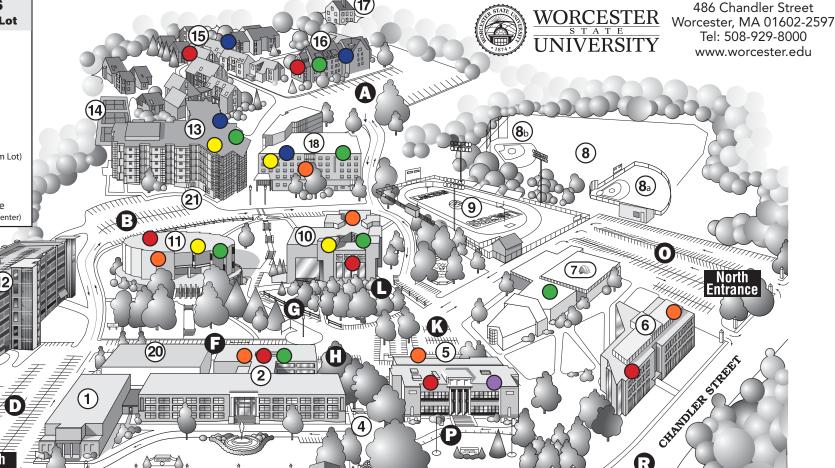

## PARKING LOTS **Visitor Spots are in H Lot**

- A Dowden
- **B** Wasylean
- **C** Parking Garage
- **D** May Street Lot
- F Lot
- G Lot
- **H** Sullivan
- **K** Administration
- Student Center
- Wellness Center (Formerly Gym Lot)
- P Front Roadway
- Q Chandler Street Lot (Formerly Temple Lot)
- R 140 Goddard Memorial Drive (Across from T.J. Maxx Distribution Center)

- 1 Sullivan Auditorium
- 2 Sullivan Academic Center Eager Auditorium—1st floor Sullivan Commons Woo Café—1st floor
- 3 WRTA Bus Shelter
- 4 Worcester Center for Crafts Shuttle Stop

Entrance

**MAY STREET** 

- 5 Shaughnessy Administration Bldg. Admissions, Fuller Theater—2nd floor Academic Mall (various services)—1st floor
- 6 Ghosh Science & Technology Center 102 auditorium—1st floor Mary Cosgrove Dolphin Gallery—1st floor
- 7 Wellness Center under construction-opening 2016
- 8 Rockwood Field
- 8a Rockwood Softball Field
- 8b Kevin Lyons Baseball Diamond
- 9 Coughlin Athletic Field

## 10 Student Center

Bookstore, Food Court, Blue Lounge—1st floor Fallon and Foster Rooms—3rd floor

## 11 Learning Resource Center Library—2nd & 3rd floors Starbucks Café—2nd floor UTS—3rd floor

- 12 Parking Garage
- **13 Wasylean Hall**—Residence Java Junction, University Police—1st floor
- 14 Tennis Courts

15 Chandler Village—Residence

**16 Dowden Hall**—Residence *C-Store—Lobby* 

- 17 Campus Ministry
- **18 Sheehan Hall**—Residence Pulse On Dining (POD)—1st floor Health Services—Lower Level
- 19 May Street Building & Auditorium
- 20 Athletics Office & Counseling Services

MAY STREET

9/2014

21 Goddard Lot Res. Student Shuttle Stop

Bus and Shuttle Stops 3, 4 and 21

CHANDLER STREET

Key to the Campus