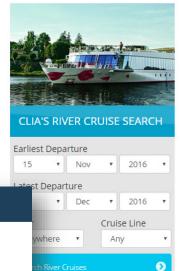

### Cruise Search

CLIA UK & Ireland are delighted to announce that we have added a new Cruise Search facility online, available to our travel agent members. Located within our ever expanding "Cruise Toolbox", the Cruise Search is separated between an Ocean & River Search, and includes details of all our CLIA member cruise lines.

Select your preferred travel dates, cruising region or river (and a few other search fields available) and see all of the cruising options displayed on the next results page. We really feel this is a great tool to have open and to hand when discussing options with your customers.

Cruise Line:

**River Cruises** There are 21 cruises between 19/11/16 and 21/11/16.

River: Anywhere

Sort Your Results By Earliest Date ▼

CLIR

**Quick Search** 

| Departure<br>Date | Line/Ship                                            | Cruise Name                                     | River/<br>Rating              | Travel To/<br>Back From        | Cruise<br>Nights/<br>Vacation<br>Days | Price Guide<br>(lowest grade cabin twin<br>share)      | More |
|-------------------|------------------------------------------------------|-------------------------------------------------|-------------------------------|--------------------------------|---------------------------------------|--------------------------------------------------------|------|
| 19/11/16          | AMA Waterways<br>AmaPura                             | Golden Treasures of<br>Myanmar                  | Irrawaddy<br>ជំជំជំជំជំ       | Yangon/<br>Yangon              | 10/15                                 | From £3145 to<br>£4088<br>including cruise<br>and stay | More |
| 19/11/16          | American Cruise Lines<br>American Eagle              | Memphis to New Orleans                          | Mississippi<br>ជំជាជ់ជំជាំ    | Memphis/<br>New Orleans        | 7/9                                   | From £3423 to<br>£4450<br>cruise only                  | More |
| 19/11/16          | American Cruise Lines<br>American Glory              | Great Rivers of Florida                         | Florida<br><b>ਕੇਕੇਕੇਕੇ</b> ਕੇ | Jacksonville/<br>Jacksonville  | 7/8                                   | From £3065 to<br>£3984<br>cruise only                  | More |
| 19/11/16          | American Cruise Lines<br>Queen of the<br>Mississippi | Lower Mississippi River                         | Mississippi<br>ជំណំដំដំ       | New Orleans/<br>Memphis        | 7/9                                   | From £3423 to<br>£4450<br>cruise only                  | More |
| 20/11/16          | AMA Waterways<br>AmaDara                             | Vietnam, Cambodia & the<br>Riches of the Mekong | Mekong<br>*******             | Siem Reap/ Ho<br>Chi Minh City | 7/10                                  | From £1918 to<br>£2493<br>cruise only                  | More |
| 20/11/16          | AMA Waterways<br>AmaSerena                           | Romantic Danube<br>Theme: Wine                  | Danube                        | Munich/<br>Budapest            | 7/8                                   | From £1796 to<br>£2335                                 | More |