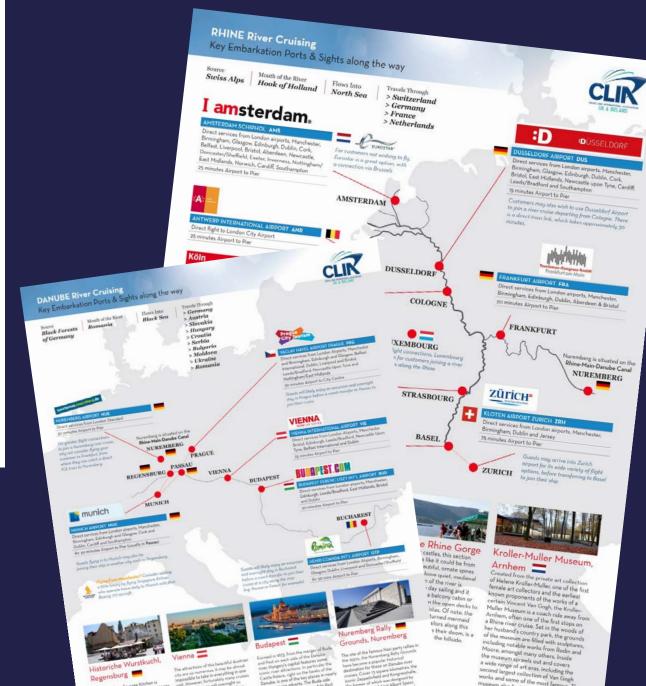

### MAJOR TURNAROUND PORTS AND THEIR AIRPORTS

British clients are fortunate in that the majority of cruises to the Baltic may be joined from a UK port. Dover. Southampton, Harwich, Tilbury, Newcastle, Rosyth and Belfast all see departures for the Baltic Sea during the summer months, starting in early May and continuing until mid September.

Those who prefer not to cross the North Sea may join a ship in Amsterdam Copenhagen or Hamburg and there are ample flights from regional airports to these cities. Often passengers take a few days sightseeing before joining the cruise and in all three ports the cruise terminal is very close to the city centre.

Schiphol Airport (AMS) is 9km from the centre of Amsterdam and there are trains every 10 - 15 minutes which complete the journey to Central Station in under 20

Kastrup Airport (CPH) is 8km from the centre of Copenhagen and 10km from the port. Metro Line M2 and the suburban trains serve the airport with fast transfers to

Hamburg Airport (HAM) is also 8Km from the city and centre or 10km from the

CLIA UK & IRELAND **ACCREDITED** 

THIS IS TO CONFIRM THAT

HAS ACHIEVED THE FIRST LEVEL OF TRAINING WITHIN THE OCEANS OF OPPORTUNITY CRUISE LEARNING PROGRAMME VALID UNTIL