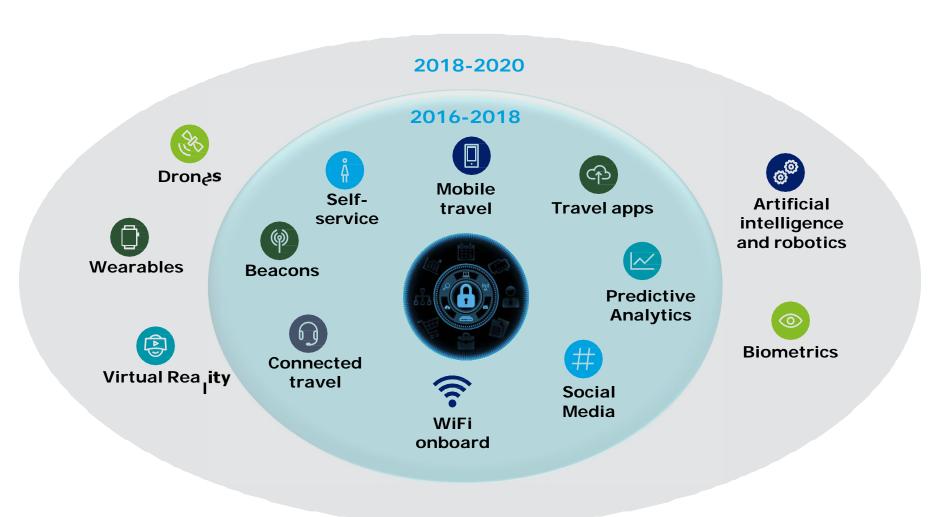

### Cruise consumer of tomorrow

The cruise consumer of tomorrow is looking for unique, customised and authentic cruising experiences heightened by digital connectivity

### The connected cruiser

- Mobile phone access and Wi-Fi zones
- Automated services
- Smart payment solutions
- IoT enabled services

### Technology trends

Travel companies need to rapidly adopt new technology, as today's travelers increasingly want to manage their entire trip on one mobile app

Source: ABTA, SITA, factiva