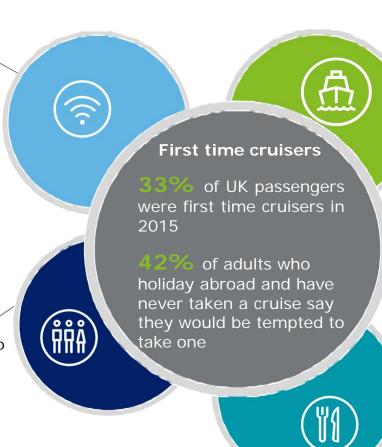

# THE RIVER CRUISE SECTOR Facts & Figures 2015/2016

- UK River cruise market: 151,000 Passengers = 8,6% growth YoY
- European Rivers: Danube biggest increase of passengers 38% up from last year, Rhone - up by 30%
- Non-European Rivers: Mekong up by 76%
- European Rivers = 87% of the market
- Most important factor for choosing a river cruise: DESTINATION (67%) and BRAND (41%)
- Only 27% bookings 3 months before departure compared to 37% the year before
- Preference for different CRUISE PRODUCTS: Med (37%), Caribbean (35%), RIVER (30%) followed by European, Family, Cruise & Stay etc.
- 2015 "Top International Destinations" of the Travel Leaders Group 1. Caribbean,
   2. Cancun Mexico, 3. London and 4. RIVER CRUISES
- Value for money still very important, however the All-inclusive nature dropping and ATMOSPHERE ON BOARD and ONBOARD DINING are increasingly important