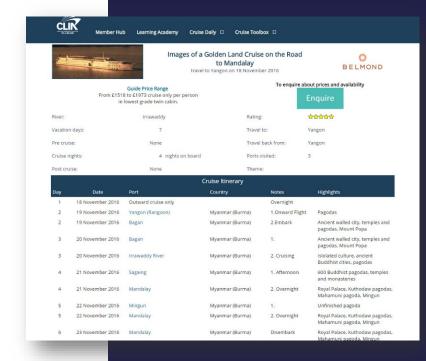

Cruise Line:

**River Cruises** There are 21 cruises between 19/11/16 and 21/11/16.

River: Anywhere

Sort Your Results By Earliest Date ▼

CLIR

**Quick Search** 

| Departure<br>Date | Line/Ship                                            | Cruise Name                                     | River/<br>Rating              | Travel To/<br>Back From        | Cruise<br>Nights/<br>Vacation<br>Days | Price Guide<br>(lowest grade cabin twin<br>share)      | More |
|-------------------|------------------------------------------------------|-------------------------------------------------|-------------------------------|--------------------------------|---------------------------------------|--------------------------------------------------------|------|
| 19/11/16          | AMA Waterways<br>AmaPura                             | Golden Treasures of<br>Myanmar                  | Irrawaddy<br>ជំជំជំជំជំ       | Yangon/<br>Yangon              | 10/15                                 | From £3145 to<br>£4088<br>including cruise<br>and stay | More |
| 19/11/16          | American Cruise Lines<br>American Eagle              | Memphis to New Orleans                          | Mississippi<br>ជំជាជ់ជំជាំ    | Memphis/<br>New Orleans        | 7/9                                   | From £3423 to<br>£4450<br>cruise only                  | More |
| 19/11/16          | American Cruise Lines<br>American Glory              | Great Rivers of Florida                         | Florida<br><b>ਕੇਕੇਕੇਕੇ</b> ਕੇ | Jacksonville/<br>Jacksonville  | 7/8                                   | From £3065 to<br>£3984<br>cruise only                  | More |
| 19/11/16          | American Cruise Lines<br>Queen of the<br>Mississippi | Lower Mississippi River                         | Mississippi<br>ជំណំដំដំ       | New Orleans/<br>Memphis        | 7/9                                   | From £3423 to<br>£4450<br>cruise only                  | More |
| 20/11/16          | AMA Waterways<br>AmaDara                             | Vietnam, Cambodia & the<br>Riches of the Mekong | Mekong<br>*******             | Siem Reap/ Ho<br>Chi Minh City | 7/10                                  | From £1918 to<br>£2493<br>cruise only                  | More |
| 20/11/16          | AMA Waterways<br>AmaSerena                           | Romantic Danube<br>Theme: Wine                  | Danube                        | Munich/<br>Budapest            | 7/8                                   | From £1796 to<br>£2335                                 | More |