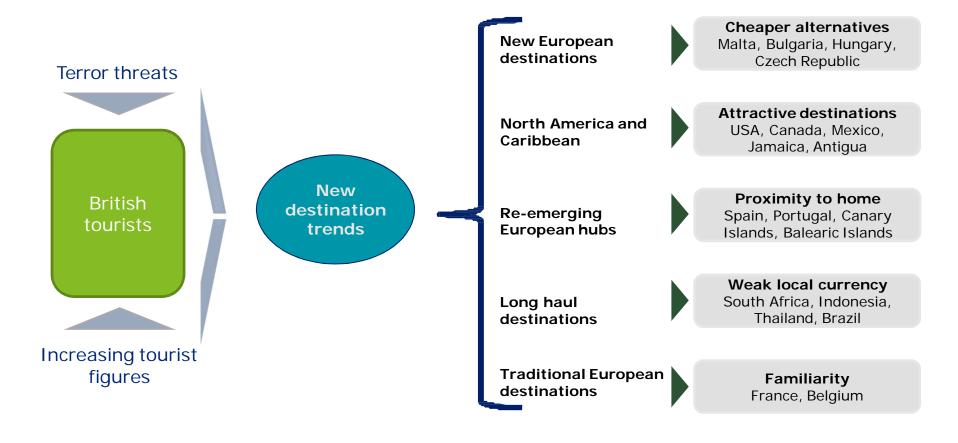

## What has the industry been doing in Europe this Summer?

Tourists avoiding Tunisia, Turkey and Egypt puts pressure on reemerging tourists hubs in Spain and Portugal while long haul tourists destinations also gain impetus

# THE RIVER CRUISE SECTOR An opportunity

- Macro-Economic environment
- Deloitte's consumer confidence index up by 3% in Q3 2016 largest increase in 18 months; Brexit fears were put aside?
- Consumer spending up by 5.5% in the 3 months to August 2016 investment in experiences (Holidays!) rather then goods
- 2016 & the British Tourist: Change in travelling behavior but still travelling more than last year
- New European Destinations Central & Eastern Europe
- ✓ Long-haul destinations (with weak currencies)
- Traditional European destinations