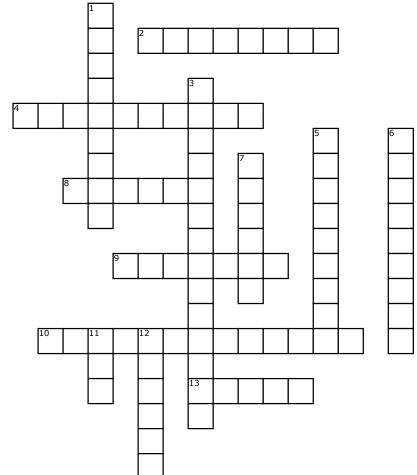

## **Across**

- **2.** What type of pie is typically left out for Santa on Christmas eve?
- **4.** How many doors would you open on an advent calendar before Christmas Day arrives?
- **8.** When building a snowman which vegetable is often used for the nose?
- **9.** Traditionally pulled at Christmas
- **10.** what do we decorate with lights, baubles and tinsel at Christmas?
- **13.** Who are Santa's little helpers?

## Down

- **1.** What is the day after Christmas Day called?
- **3.** How does Santa get into people's houses?
- **5.** Where does Santa live?

- **6.** On the fifth day of Christmas my true love gave to me five....?
- **7.** Unscrabble this word to reveal a type of Christmas tree decoration: INSETL
- **11.** What colour is Rudolph's nose
- **12.** What transport does Santa use to deliver presents?