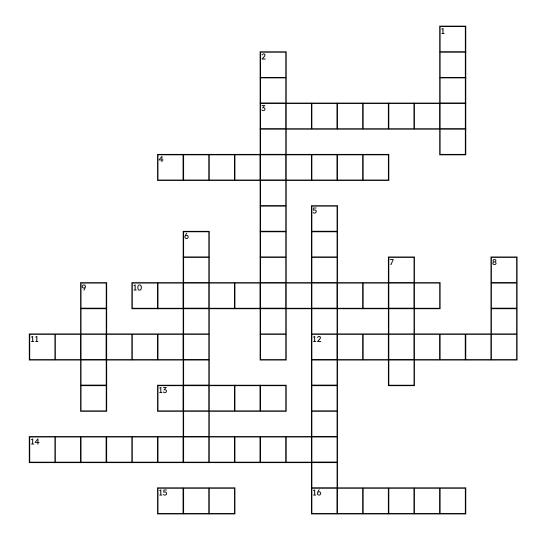

## <u>Across</u>

 people dress up in
 October 31
 built by a scientist and green
 sucks blood and turns into a bat
 a witch's companion 13. Snickers, Twix and Skittles
14. spooky, scary, house, people go for fun
15. Whoo? Whoo?

**16.** 8 legs and really scary

## <u>Down</u>

**1.** a spooky floating creature

 A carved pumpkin with a candle inside
 famous movie with a green slimy ghost
 where zombies live
 Rides a broom, and has a black cat
 green duck
 wrapped in toilet paper

## <u>Word Bank</u>

| Witch        |
|--------------|
| frankenstein |
| vampire      |
| ghostbusters |

grave yard costumes Burt haunted house

jack-O-lantern Candy Spider Owl HALLOWEEN black cat mummy ghost