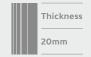

#### **Unmatched Strength**

Crafted meticulously and in durable thicknesses of 15mm and 20mm, the surfaces of the collection boast unmatched strength and resilience.

## **Applications**

Explore a world of extensive application possibilities with an exclusive collection crafted to open new frontiers of design in interiors and various spaces.

Add a seamless elegance to spaces like kitchen countertops, bathroom vanities and more with a colossal format of 1400x3100mm and durable thickness of 20mm.

## Galactic

| Collection | Hi-Tech Collectio |  |  |
|------------|-------------------|--|--|
| Format     | 1400x3100mm       |  |  |
| Thickness  | 20mm              |  |  |

| Collection | Hi-Tech Collection |  |  |
|------------|--------------------|--|--|
| Format     | 1400x3100mm        |  |  |
| Thickness  | 20mm               |  |  |

| Collection | Hi-Tech Collection |  |  |
|------------|--------------------|--|--|
| Format     | 1400x3100mm        |  |  |
| Thickness  | 20mm               |  |  |

Scan here for 360° view & walkthrough.

## Wonder

| Collection | Hi-Tech Collection |  |  |
|------------|--------------------|--|--|
| Format     | 1400x3100mm        |  |  |
| Thickness  | 20mm               |  |  |

| Collection | Hi-Tech Collection |  |  |
|------------|--------------------|--|--|
| Format     | 1400x3100mm        |  |  |
| Thickness  | 20mm               |  |  |

| Collection | Hi-Tech Collectior |  |  |
|------------|--------------------|--|--|
| Format     | 1400x3100mm        |  |  |
| Thickness  | 20mm               |  |  |

Scan here for 360° view & walkthrough.

## Mulberry

| I | 1.1 |  |
|---|-----|--|
| ı |     |  |
| ш |     |  |

Aquamarine

| Collection | Hi-Tech Collection |  |  |
|------------|--------------------|--|--|
| Format     | 1400x3100mm        |  |  |
| Thickness  | 20mm               |  |  |

| Collection | Hi-Tech Collection |  |  |
|------------|--------------------|--|--|
| Format     | 1400x3100mm        |  |  |
| Thickness  | 20mm               |  |  |

| Collection | Hi-Tech Collection |  |  |
|------------|--------------------|--|--|
| Format     | 1400x3100mm        |  |  |
| Thickness  | 20mm               |  |  |