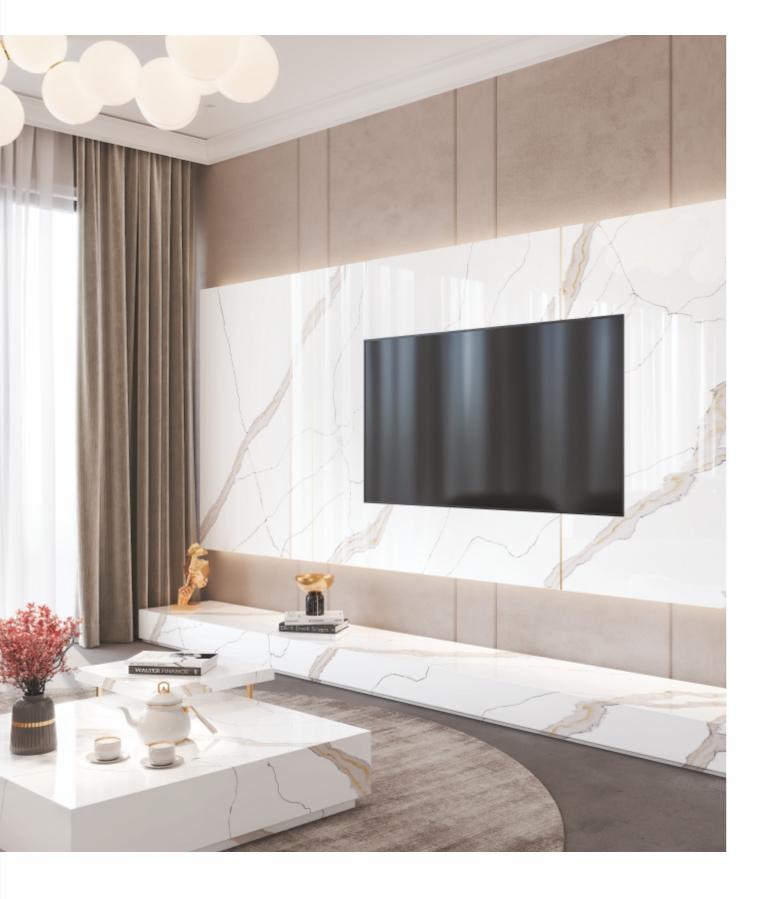

## **Applications**

Explore a world of extensive application possibilities with an exclusive collection crafted to open new frontiers of design in interiors and various spaces.

Add a seamless elegance to spaces like kitchen countertops, bathroom vanities and more with a colossal format of 1400x3100mm and durable thickness of 20mm.

The versatile collection provides elegant and efficient interior solutions to add accent details to door and window frames, accent walls, steps, shelves, and more.