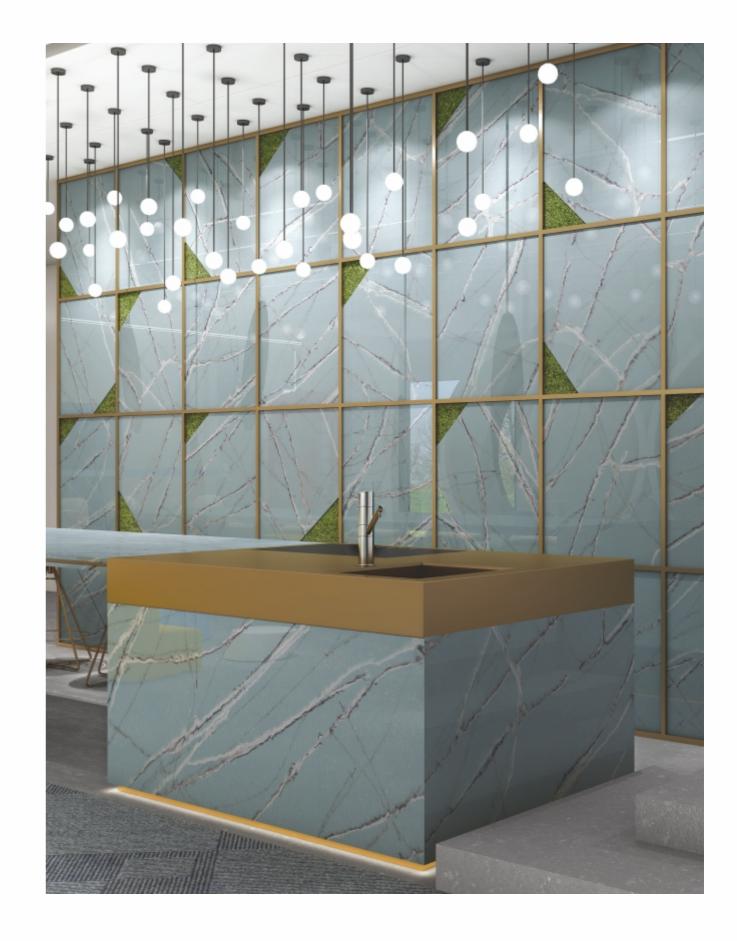

## **Applications**

Explore a world of extensive application possibilities with an exclusive collection crafted to open new frontiers of design in interiors and various spaces.

Add a seamless elegance to spaces like kitchen countertops, bathroom vanities and more with a colossal format of 1400x3100mm and durable thickness of 20mm.

The versatile collection provides elegant and efficient interior solutions to add accent details to door and window frames, accent walls, steps, shelves, and more.