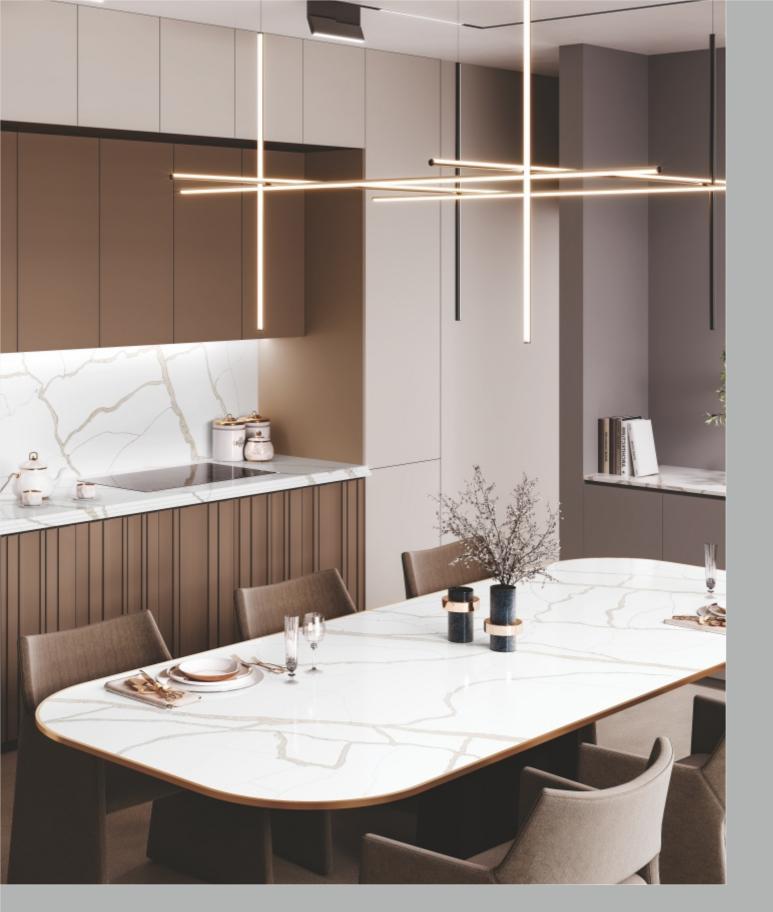

## **Applications**

Explore a world of extensive application possibilities with an exclusive collection crafted to open new frontiers of design in interiors and various spaces.

Add a seamless elegance to spaces like kitchen countertops, bathroom vanities and more with a colossal format of 1400x3100mm and durable thickness of 20mm.