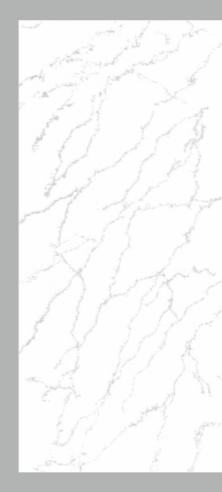

SIGNATURE QUARTZ

1400x3100mm Forest Grey

1400x3100mm Galactic

SIGNATURE 23 QUARTZ

1400x3100mm Forest Gold

Hi-Tech

Collection

ROBOTECH

DESIGN INNOVATION

Embrace golden accents that weave unmatched grandeur paired with the sublimity

and tranquility of the pristine white color for spaces for modern, elegant,

and timelessly ornate and ambiance unmatching grand and brilliant.