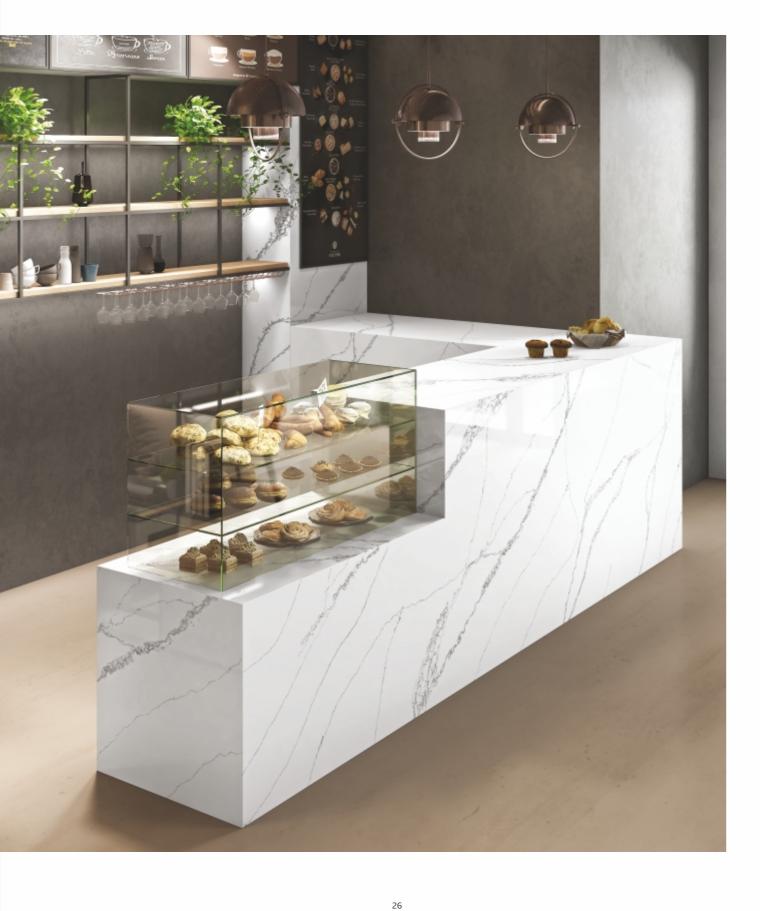

## **Applications**

Explore a world of extensive application possibilities with an exclusive collection crafted to open new frontiers of design in interiors and various spaces.

Add a seamless elegance to spaces like kitchen countertops, bathroom vanities and more with a colossal format of 1400x3100mm and durable thickness of 20mm.

The versatile collection provides elegant and efficient interior solutions to add accent details to door and window frames, accent walls, steps, shelves, and more.