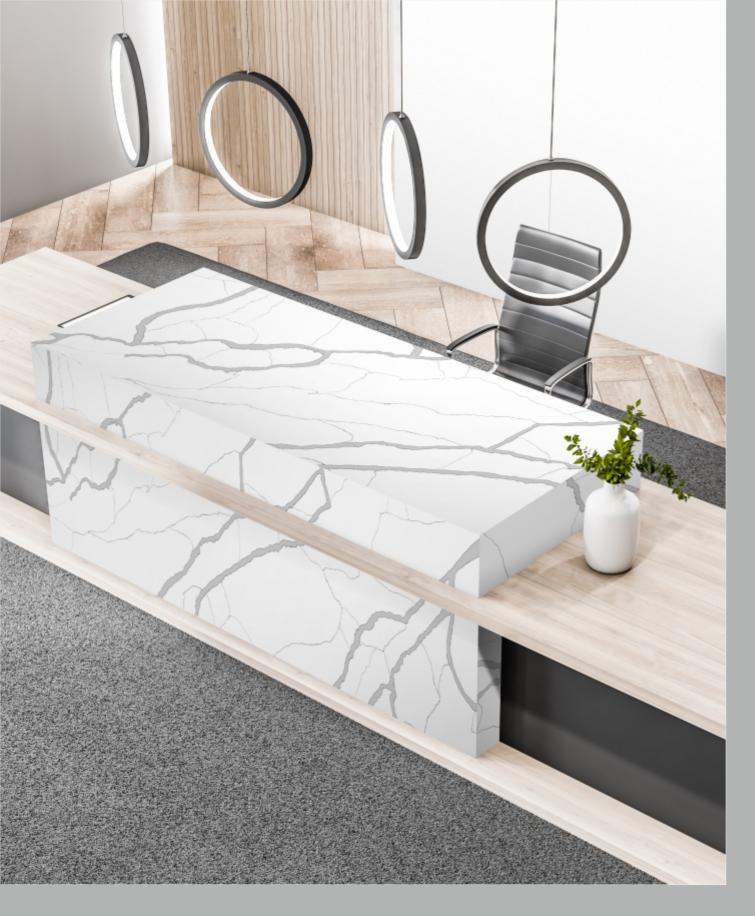

## **Applications**

Explore a world of extensive application possibilities with an exclusive collection crafted to open new frontiers of design in interiors and various spaces.

Add a seamless elegance to spaces like kitchen countertops, bathroom vanities and more with a colossal format of 1400x3100mm and durable thickness of 20mm.

The versatile collection provides elegant and efficient interior solutions to add accent details to door and window frames, accent walls, steps, shelves, and more.