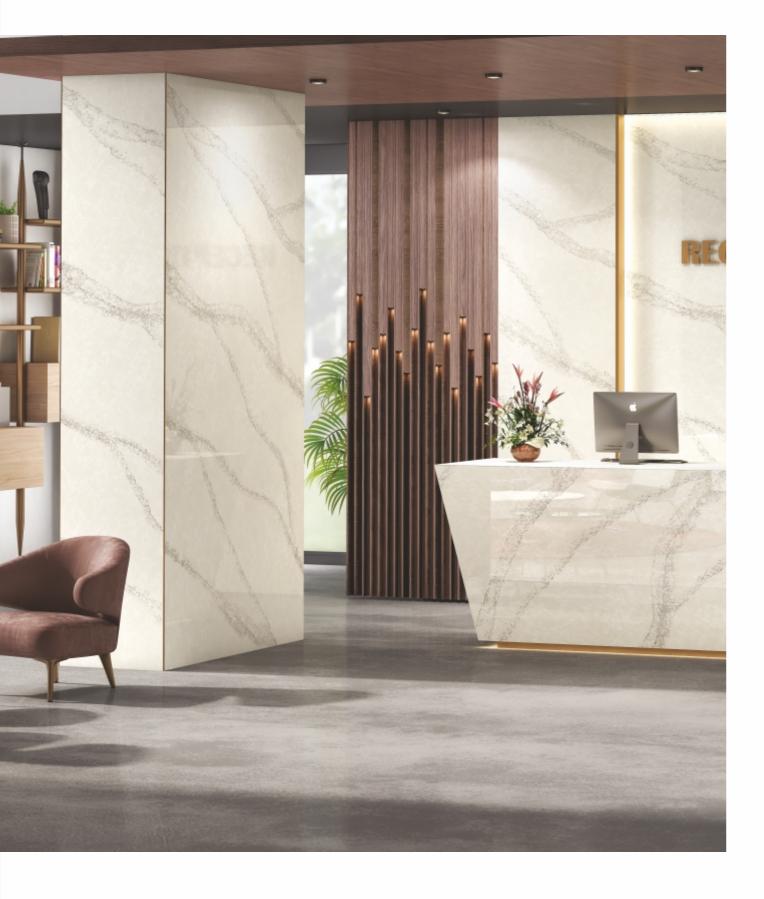

SIGNATURE QUARTZ

The exclusive Marble & Quartz range of the Signature Collection features the finest engineered marble and quartz crafted meticulously by AGL into a collection that will set benchmarks in the industry in terms of technology, formats, surfaces, aesthetics, and more.

The revolutionary collection features unprecedented marble & quartz designs, superior surfaces, and a mix and style that is versatile, elegant, and luxurious beyond measure while keeping minimalism in tow, all achieved through pioneering technology.

## **Applications**

Explore a world of extensive application possibilities with an exclusive collection crafted to open new frontiers of design in interiors and various spaces.

Add a seamless elegance to spaces like kitchen countertops, bathroom vanities and more with a colossal format of 1400x3100mm and durable thickness of 20mm.