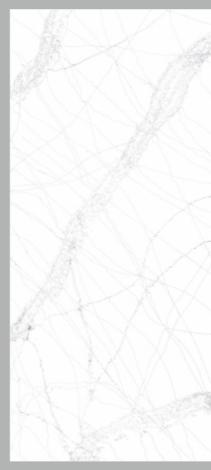

SIGNATURE QUARTZ

1400x3100mm Forest Grey

1400x3100mm Galactic

SIGNATURE 23 QUARTZ

1400x3100mm Forest Gold

Hi-Tech

Collection

ROBOTECH

DESIGN INNOVATION

Embrace golden accents that weave unmatched grandeur paired with the sublimity

and tranquility of the pristine white color for spaces for modern, elegant,

and timelessly ornate and ambiance unmatching grand and brilliant.