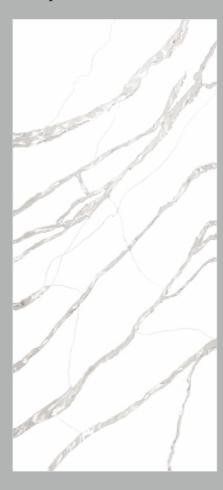

Scan here for 360° view & walkthrough.

1400x3100mm Snow Valley

1400x3100mm Wonder

SIGNATURE 27 QUARTZ

1400x3100mm Plato

Hi-Tech Collection

Embracing the eccentricity of asymmetry and the balance of perfect symmetry running

across the surface with a surface design inspired by marble and drone views of sand dunes standing tall in the desert, shining and changing shapes.

## Plato

## **Snow Valley**

## Wonder

| Collection | Hi-Tech Collection |  |  |
|------------|--------------------|--|--|
| Format     | 1400x3100mm        |  |  |
| Thickness  | 20mm               |  |  |

| Collection | Hi-Tech Collection |  |  |
|------------|--------------------|--|--|
| Format     | 1400x3100mm        |  |  |
| Thickness  | 20mm               |  |  |