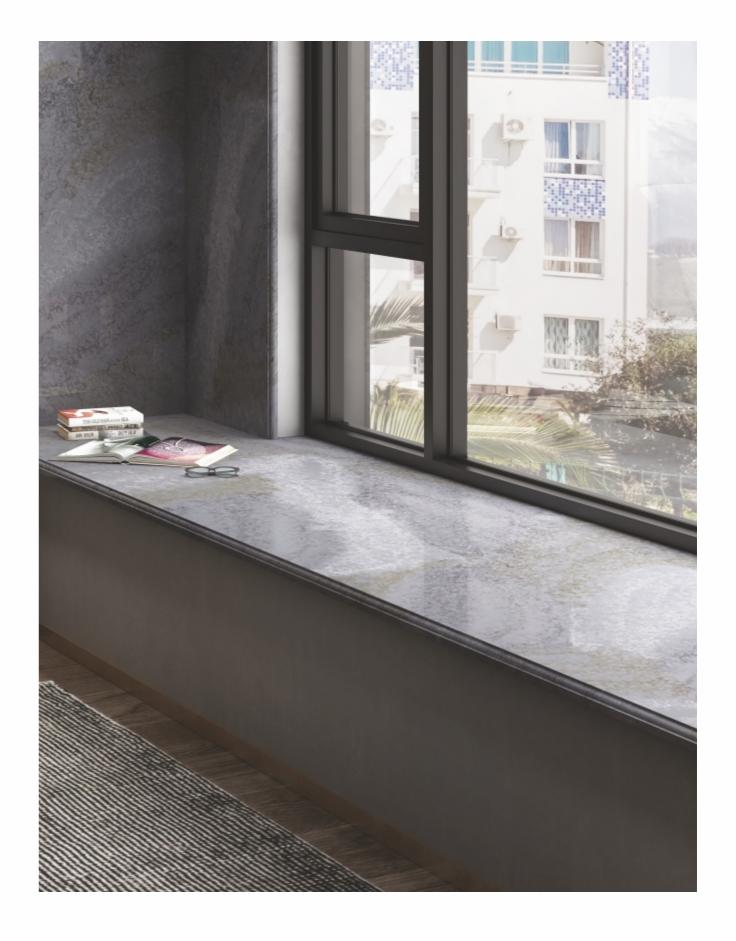

## **Applications**

Explore a world of extensive application possibilities with an exclusive collection crafted to open new frontiers of design in interiors and various spaces.

Add a seamless elegance to spaces like kitchen countertops, bathroom vanities and more with a colossal format of 1400x3100mm and durable thickness of 20mm.

The versatile collection provides elegant and efficient interior solutions to add accent details to door and window frames, accent walls, steps, shelves, and more.