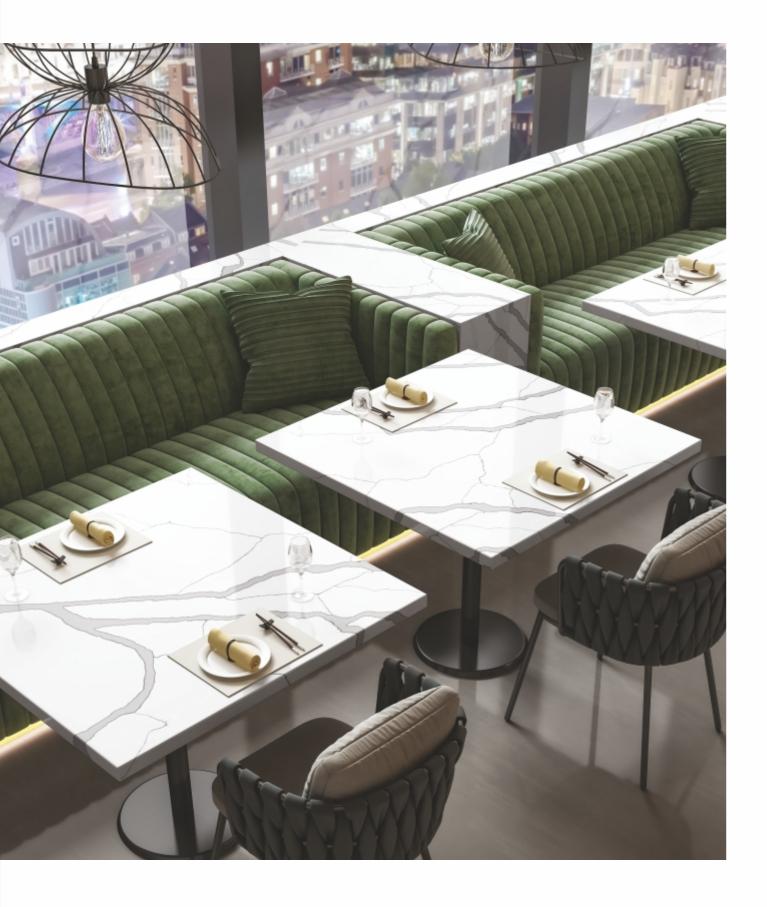

## **Applications**

Explore a world of extensive application possibilities with an exclusive collection crafted to open new frontiers of design in interiors and various spaces.

Add a seamless elegance to spaces like kitchen countertops, bathroom vanities and more with a colossal format of 1400x3100mm and durable thickness of 20mm.

The versatile collection provides elegant and efficient interior solutions to add accent details to door and window frames, accent walls, steps, shelves, and more.