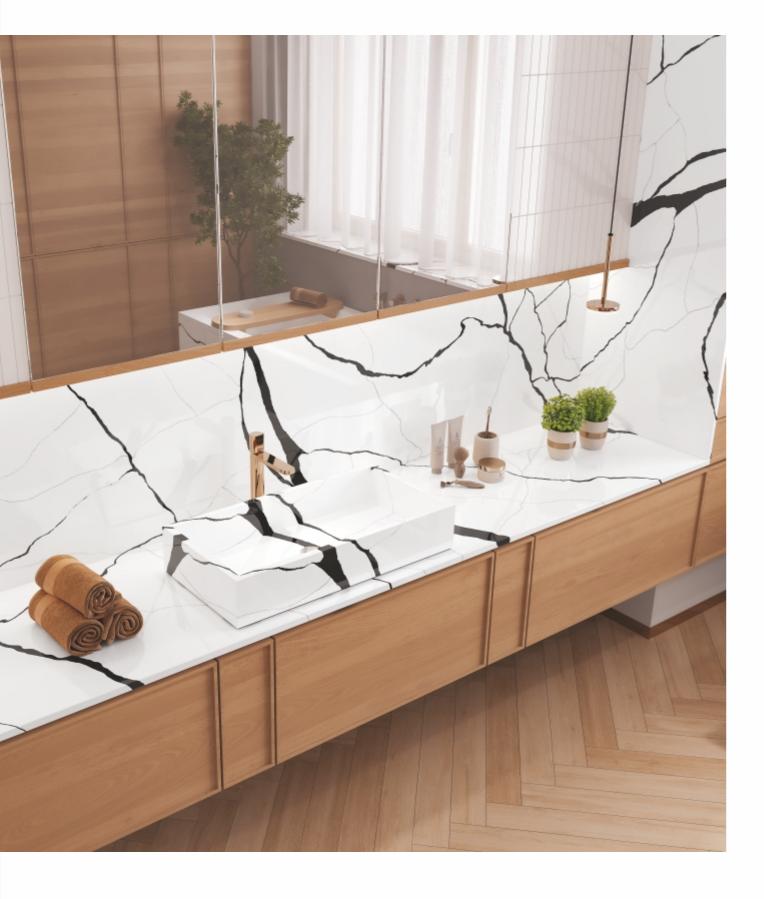

## **Applications**

Explore a world of extensive application possibilities with an exclusive collection crafted to open new frontiers of design in interiors and various spaces.

Add a seamless elegance to spaces like kitchen countertops, bathroom vanities and more with a colossal format of 1400x3100mm and durable thickness of 20mm.

The versatile collection provides elegant and efficient interior solutions to add accent details to door and window frames, accent walls, steps, shelves, and more.