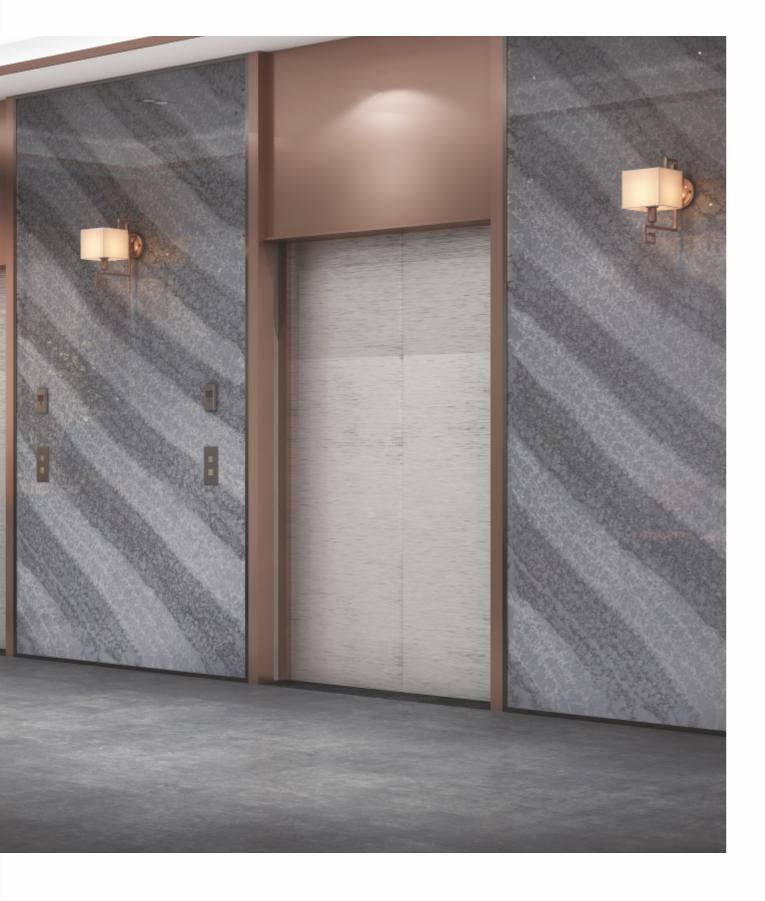

## **Applications**

Explore a world of extensive application possibilities with an exclusive collection crafted to open new frontiers of design in interiors and various spaces.

Add a seamless elegance to spaces like kitchen countertops, bathroom vanities and more with a colossal format of 1400x3100mm and durable thickness of 20mm.

The versatile collection provides elegant and efficient interior solutions to add accent details to door and window frames, accent walls, steps, shelves, and more.