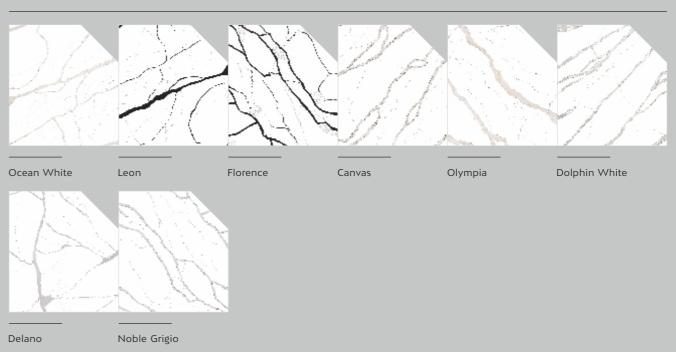

## **Hi-Tech Collection**

## Calacatta Collection

With their unique preparation, these surfaces give these architectural marvels a new character. Above all, these surfaces redefine innovation and craftsmanship and elevate spaces beyond imagination.

SIGNATURE QUARTZ

1400x3100mm Forest Grey

1400x3100mm Galactic

SIGNATURE 23 QUARTZ

1400x3100mm Forest Gold

Hi-Tech

Collection

ROBOTECH

## **Forest Gold**

## **Forest Grey**

## Galactic

| Collection | Hi-Tech Collectio |  |  |
|------------|-------------------|--|--|
| Format     | 1400x3100mm       |  |  |
| Thickness  | 20mm              |  |  |

| Collection | Hi-Tech Collection |  |  |
|------------|--------------------|--|--|
| Format     | 1400x3100mm        |  |  |
| Thickness  | 20mm               |  |  |