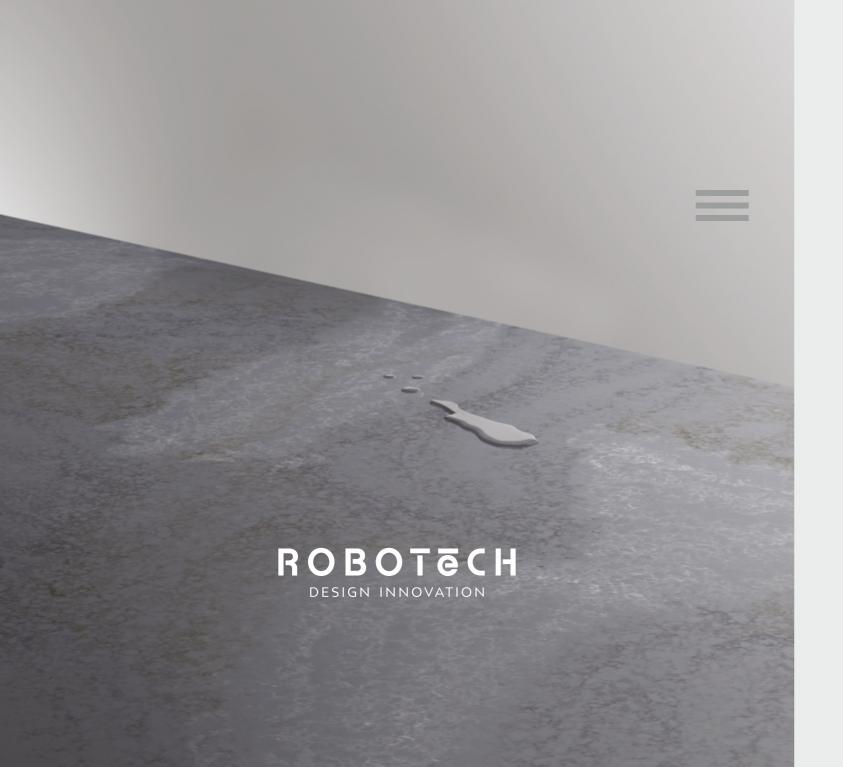

# A Class Apart Technology

The Signature Collection employs and commissions class-apart technology - The Robotech - Design Innovation from AGL crafting the collection from scratch.

The technology solely handles the proportion, design, processing, and handling of the collection, bringing you surfaces never before seen in the industry.

SIGNATURE QUARTZ

Robotech by AGL is a groundbreaking technology for designing, processing and finishing composite quartz and engineered marble from our Signature Collection.

This technology, combined with robotic precision and guided design, creates eco-friendly, highly durable marble and quartz that excel processed natural stone in aesthetics and functionality.

Technology

Robotech Technology