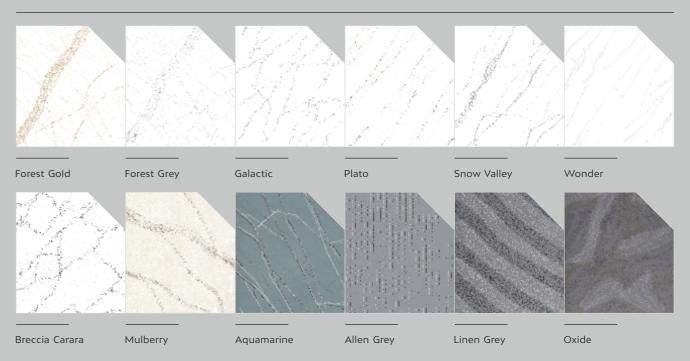

SIGNATURE QUARTZ

1400x3100mm Forest Grey

1400x3100mm Galactic

SIGNATURE 23 QUARTZ

1400x3100mm Forest Gold

Hi-Tech

Collection

ROBOTECH

## **Forest Gold**

## **Forest Grey**

## Galactic

| Collection | Hi-Tech Collectio |  |  |
|------------|-------------------|--|--|
| Format     | 1400x3100mm       |  |  |
| Thickness  | 20mm              |  |  |

| Collection | Hi-Tech Collection |  |  |
|------------|--------------------|--|--|
| Format     | 1400x3100mm        |  |  |
| Thickness  | 20mm               |  |  |

Scan here for 360° view & walkthrough.

1400x3100mm Snow Valley

1400x3100mm Wonder

SIGNATURE 27 QUARTZ

1400x3100mm Plato

Hi-Tech Collection

Embracing the eccentricity of asymmetry and the balance of perfect symmetry running

## Plato

## **Snow Valley**

## Wonder

| Collection | Hi-Tech Collection |  |  |
|------------|--------------------|--|--|
| Format     | 1400x3100mm        |  |  |
| Thickness  | 20mm               |  |  |

| Collection | Hi-Tech Collection |  |  |
|------------|--------------------|--|--|
| Format     | 1400x3100mm        |  |  |
| Thickness  | 20mm               |  |  |

Scan here for 360° view & walkthrough.

Scan here for 360° view & walkthrough.

SIGNATURE 29 QUARTZ

1400x3100mm Mulberry

1400x3100mm Aquamarine

30 SIGNATURE 31 QUARTZ

1400x3100mm Breccia Carara

Hi-Tech

## **Breccia Carara**

## Mulberry

| I | 1.1 |  |
|---|-----|--|
| ı |     |  |
| ш |     |  |

Aquamarine

| Collection | Hi-Tech Collection |  |  |
|------------|--------------------|--|--|
| Format     | 1400x3100mm        |  |  |
| Thickness  | 20mm               |  |  |

Scan here for 360° view & walkthrough.

1400x3100mm Linen Grey

1400x3100mm Oxide

SIGNATURE 35 QUARTZ

1400x3100mm Allen Grey

Hi-Tech Collection

imagination of natural stones for an ambiance best fit for urban and contemporary spaces and their need for evolving timeless interiors.

Oxide