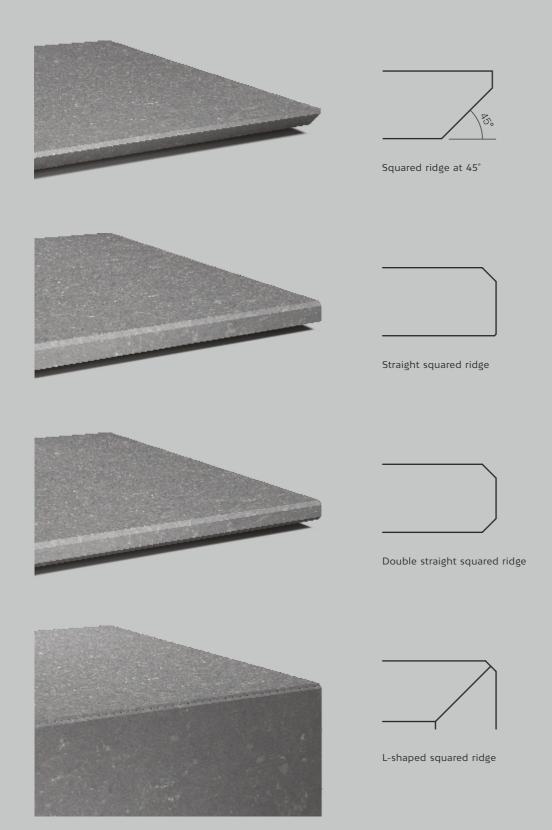

## **Applications**

Explore a world of extensive application possibilities with an exclusive collection crafted to open new frontiers of design in interiors and various spaces.

Add a seamless elegance to spaces like kitchen countertops, bathroom vanities and more with a colossal format of 1400x3100mm and durable thickness of 20mm.

The versatile collection provides elegant and efficient interior solutions to add accent details to door and window frames, accent walls, steps, shelves, and more.