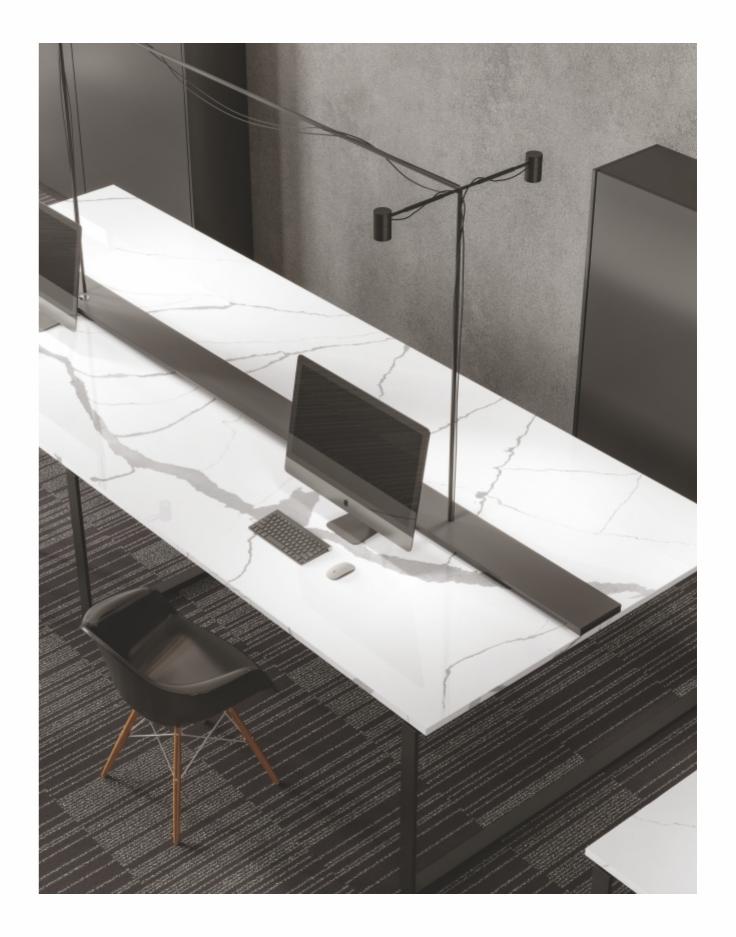

## **Applications**

Explore a world of extensive application possibilities with an exclusive collection crafted to open new frontiers of design in interiors and various spaces.

Add a seamless elegance to spaces like kitchen countertops, bathroom vanities and more with a colossal format of 1400x3100mm and durable thickness of 20mm.

The versatile collection provides elegant and efficient interior solutions to add accent details to door and window frames, accent walls, steps, shelves, and more.