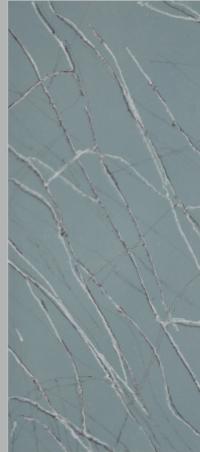

Scan here for 360° view & walkthrough.

Scan here for 360° view & walkthrough.

SIGNATURE 29 QUARTZ

1400x3100mm Mulberry

1400x3100mm Aquamarine

30 SIGNATURE 31 QUARTZ

1400x3100mm Breccia Carara

Hi-Tech

## Mulberry

| I | 1.1 |  |
|---|-----|--|
| ı |     |  |
| ш |     |  |

Aquamarine

| Collection | Hi-Tech Collection |  |  |
|------------|--------------------|--|--|
| Format     | 1400x3100mm        |  |  |
| Thickness  | 20mm               |  |  |