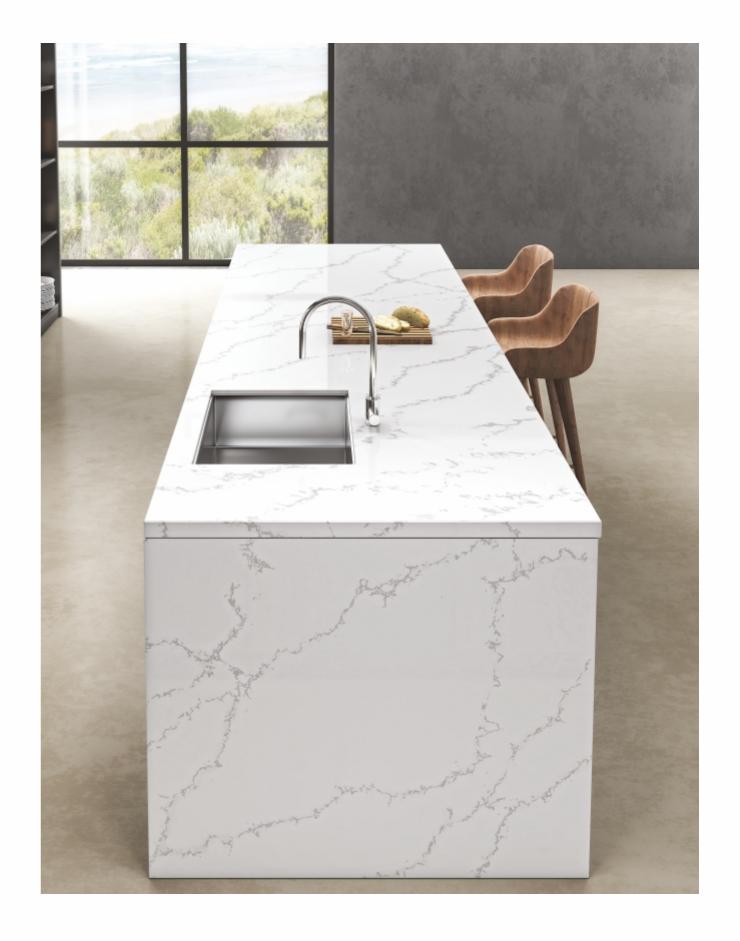

## **Applications**

Explore a world of extensive application possibilities with an exclusive collection crafted to open new frontiers of design in interiors and various spaces.

Add a seamless elegance to spaces like kitchen countertops, bathroom vanities and more with a colossal format of 1400x3100mm and durable thickness of 20mm.

The versatile collection provides elegant and efficient interior solutions to add accent details to door and window frames, accent walls, steps, shelves, and more.