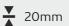

## **Hi-Tech Collection**

SIGNATURE QUARTZ

1400x3100mm Forest Grey

1400x3100mm Galactic

SIGNATURE 23 QUARTZ

1400x3100mm Forest Gold

Hi-Tech

Collection

ROBOTECH

## Galactic

| Collection | Hi-Tech Collectio |  |  |
|------------|-------------------|--|--|
| Format     | 1400x3100mm       |  |  |
| Thickness  | 20mm              |  |  |

| Collection | Hi-Tech Collection |  |  |
|------------|--------------------|--|--|
| Format     | 1400x3100mm        |  |  |
| Thickness  | 20mm               |  |  |

| Collection | Hi-Tech Collection |  |  |
|------------|--------------------|--|--|
| Format     | 1400x3100mm        |  |  |
| Thickness  | 20mm               |  |  |

Scan here for 360° view & walkthrough.