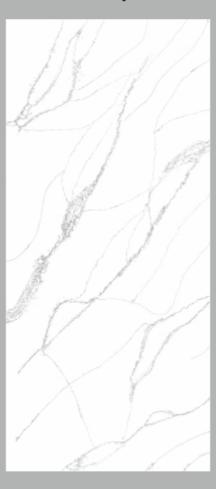

SIGNATURE QUARTZ

1400x3100mm Forest Grey

1400x3100mm Galactic

SIGNATURE 23 QUARTZ

1400x3100mm Forest Gold

Hi-Tech

Collection

ROBOTECH

Scan here for 360° view & walkthrough.

1400x3100mm Snow Valley

1400x3100mm Wonder

SIGNATURE 27 QUARTZ

1400x3100mm Plato

Hi-Tech Collection

Embracing the eccentricity of asymmetry and the balance of perfect symmetry running

across the surface with a surface design inspired by marble and drone views of sand dunes standing tall in the desert, shining and changing shapes.