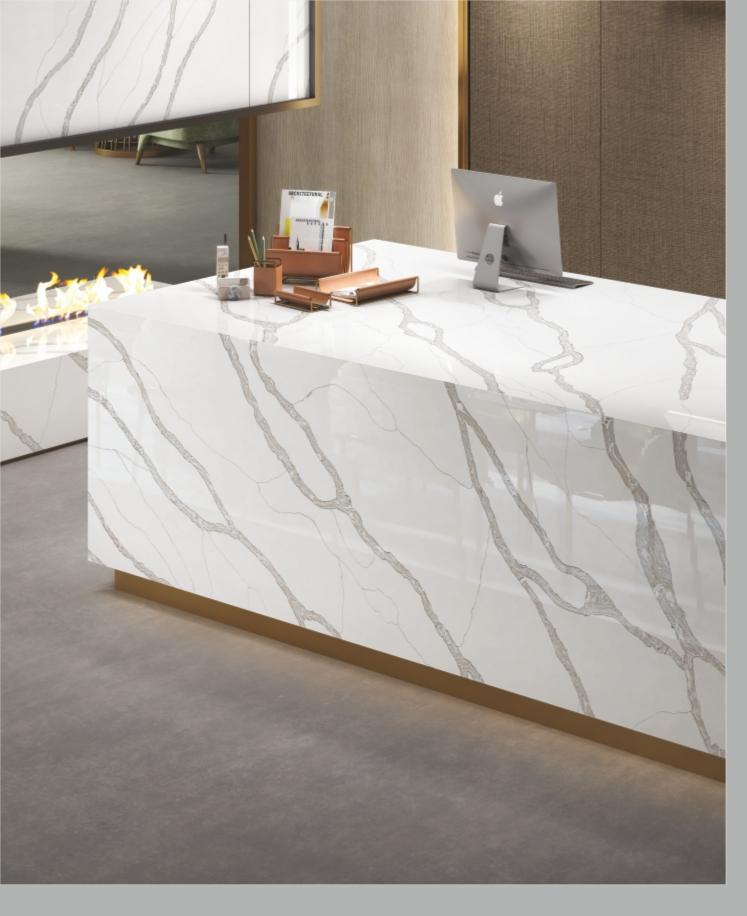

## **Applications**

Explore a world of extensive application possibilities with an exclusive collection crafted to open new frontiers of design in interiors and various spaces.

Add a seamless elegance to spaces like kitchen countertops, bathroom vanities and more with a colossal format of 1400x3100mm and durable thickness of 20mm.

## Calacatta Collection

With their unique preparation, these surfaces give these architectural marvels a new character. Above all, these surfaces redefine innovation and craftsmanship and elevate spaces beyond imagination.