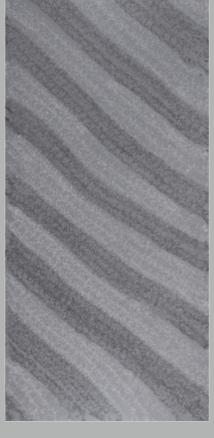

SIGNATURE QUARTZ

1400x3100mm Forest Grey

1400x3100mm Galactic

SIGNATURE 23 QUARTZ

1400x3100mm Forest Gold

Hi-Tech

Collection

ROBOTECH

Scan here for 360° view & walkthrough.

1400x3100mm Snow Valley

1400x3100mm Wonder

SIGNATURE 27 QUARTZ

1400x3100mm Plato

Hi-Tech Collection

Embracing the eccentricity of asymmetry and the balance of perfect symmetry running

across the surface with a surface design inspired by marble and drone views of sand dunes standing tall in the desert, shining and changing shapes.