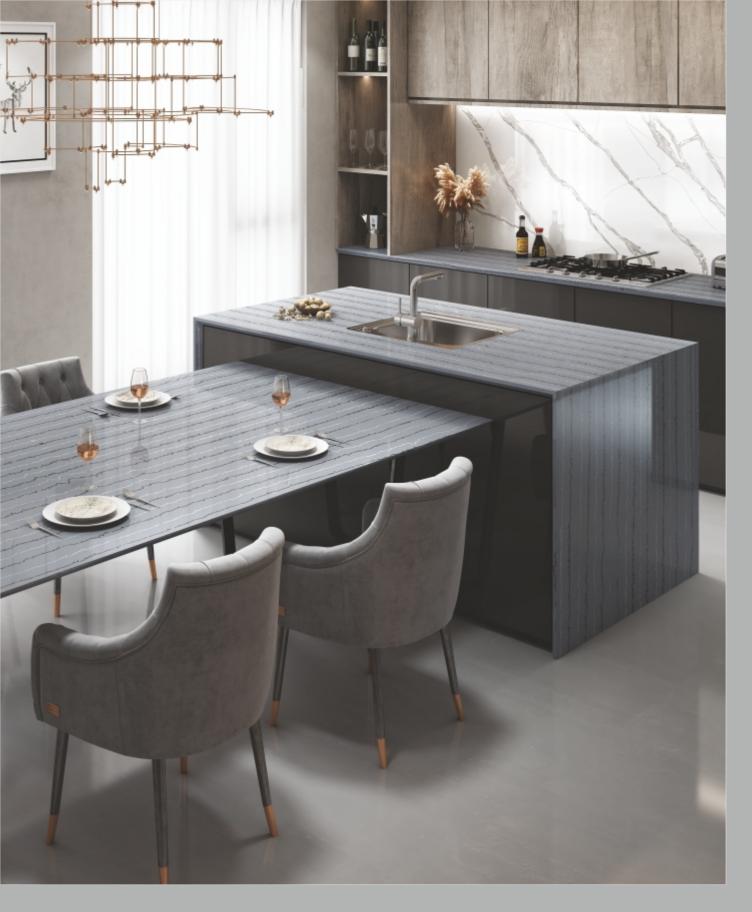

## **Applications**

Explore a world of extensive application possibilities with an exclusive collection crafted to open new frontiers of design in interiors and various spaces.

Add a seamless elegance to spaces like kitchen countertops, bathroom vanities and more with a colossal format of 1400x3100mm and durable thickness of 20mm.

The versatile collection provides elegant and efficient interior solutions to add accent details to door and window frames, accent walls, steps, shelves, and more.