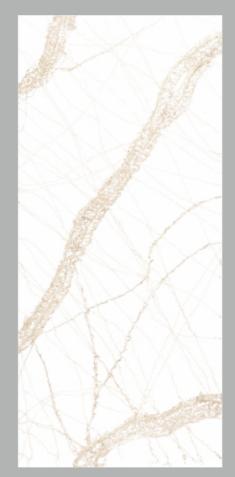

SIGNATURE QUARTZ

1400x3100mm Forest Grey

1400x3100mm Galactic

SIGNATURE 23 QUARTZ

1400x3100mm Forest Gold

Hi-Tech

Collection

ROBOTECH

DESIGN INNOVATION

Embrace golden accents that weave unmatched grandeur paired with the sublimity

and tranquility of the pristine white color for spaces for modern, elegant,

and timelessly ornate and ambiance unmatching grand and brilliant.