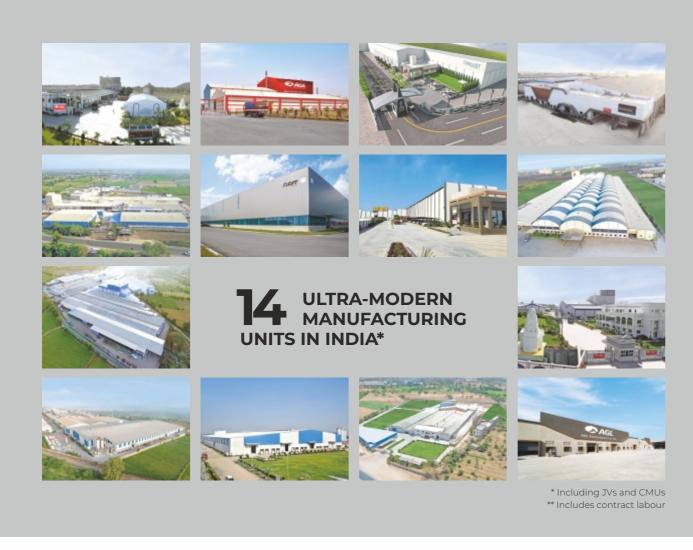

| <b>54.5</b> Million sqm Production Capacity per Annum* | Consolidated<br>Net turnover<br>₹ <b>1562</b> cr.<br>(US \$190 million)    | <b>1400+</b> Designs                   | <b>30+</b> Different sizes                       | <b>12</b><br>Display centres |
|--------------------------------------------------------|----------------------------------------------------------------------------|----------------------------------------|--------------------------------------------------|------------------------------|
| 6000+<br>Employees<br>Includes contract labour         | <b>14</b> Manufacturing Units**                                            | Exports in 100+<br>Countries           | Trade network in <b>35</b> States & UTs of India | 235+<br>Showrooms            |
| 11+ Digital Printing Technology                        | First to bring<br>world's largest<br><b>5</b> line Kiln<br>setup in India. | <b>1.4</b> Million+ Facebook followers | 1400+<br>Touch point                             |                              |