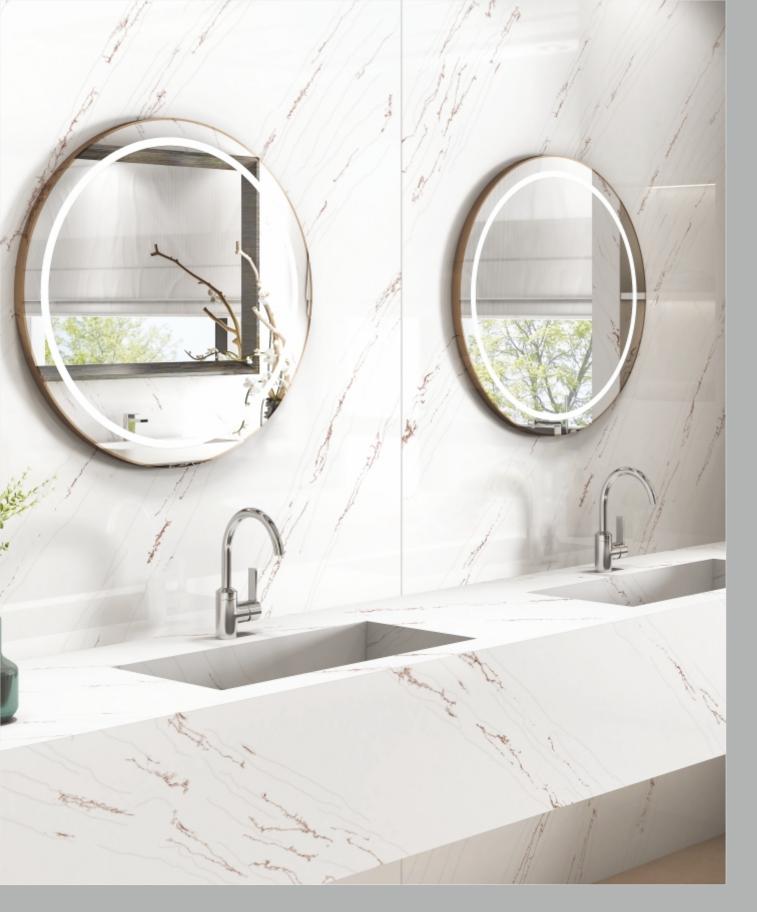

## **Applications**

Explore a world of extensive application possibilities with an exclusive collection crafted to open new frontiers of design in interiors and various spaces.

Add a seamless elegance to spaces like kitchen countertops, bathroom vanities and more with a colossal format of 1400x3100mm and durable thickness of 20mm.

The versatile collection provides elegant and efficient interior solutions to add accent details to door and window frames, accent walls, steps, shelves, and more.