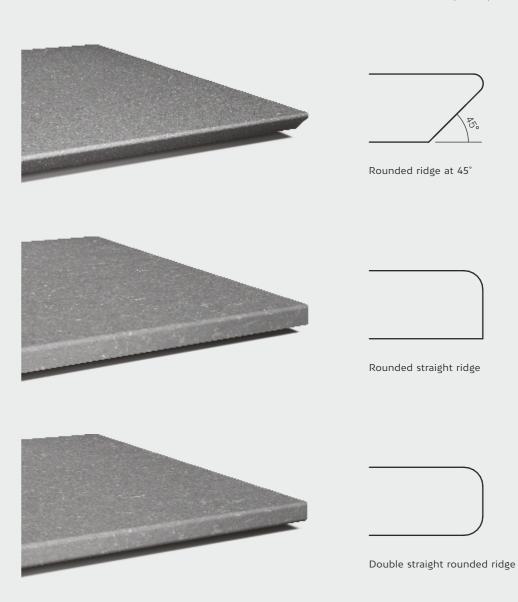

## **Applications**

Explore a world of extensive application possibilities with an exclusive collection crafted to open new frontiers of design in interiors and various spaces.

Add a seamless elegance to spaces like kitchen countertops, bathroom vanities and more with a colossal format of 1400x3100mm and durable thickness of 20mm.

The versatile collection provides elegant and efficient interior solutions to add accent details to door and window frames, accent walls, steps, shelves, and more.