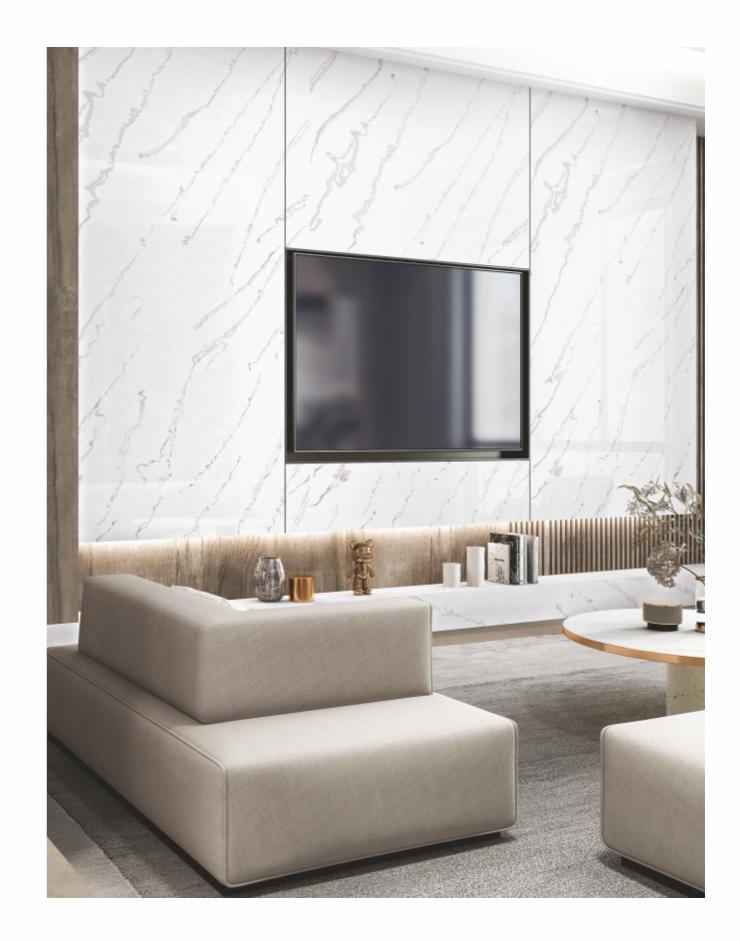

## **Applications**

Explore a world of extensive application possibilities with an exclusive collection crafted to open new frontiers of design in interiors and various spaces.

Add a seamless elegance to spaces like kitchen countertops, bathroom vanities and more with a colossal format of 1400x3100mm and durable thickness of 20mm.

The versatile collection provides elegant and efficient interior solutions to add accent details to door and window frames, accent walls, steps, shelves, and more.