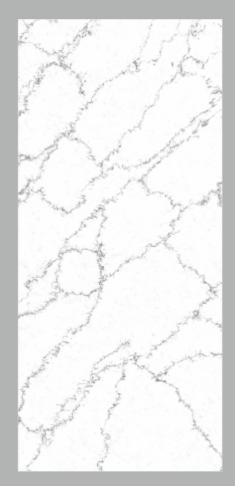

SIGNATURE QUARTZ

1400x3100mm Forest Grey

1400x3100mm Galactic

SIGNATURE 23 QUARTZ

1400x3100mm Forest Gold

Hi-Tech

Collection

ROBOTECH

## Galactic

| Collection | Hi-Tech Collectio |  |  |
|------------|-------------------|--|--|
| Format     | 1400x3100mm       |  |  |
| Thickness  | 20mm              |  |  |

| Collection | Hi-Tech Collection |  |  |
|------------|--------------------|--|--|
| Format     | 1400x3100mm        |  |  |
| Thickness  | 20mm               |  |  |