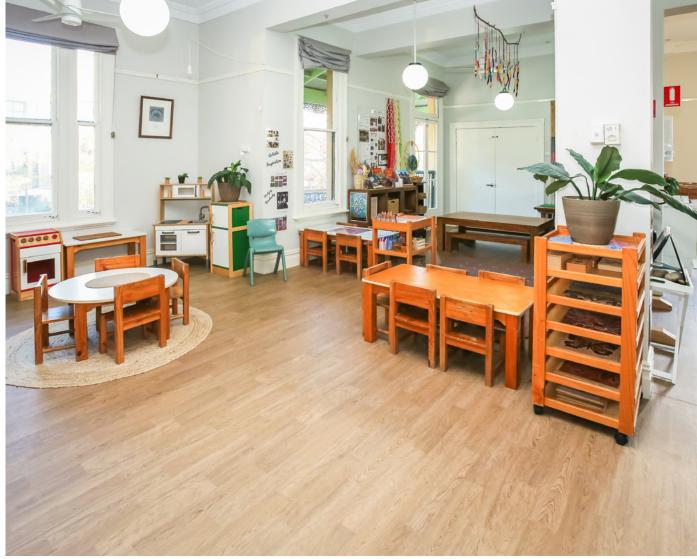

The playrooms were transformed with Altro Wood. This flooring is easy to clean and provides a homey look for the historic listed building, creating a welcoming appearance for children and parents.

Altro Whiterock wall panels and Altro Stronghold 30 were used in the kitchen. "We love our new kitchen. The surface is easy to wipe clean and is a lot more hygienic than the old tiles with grout" stated Paddington representative Natalie Cordukes. Altro Whiterock Chameleon Whiteboard was used as a feature wall, adding not only an aesthetic element to the space but also serving as a whiteboard to record notes and weekly menus that can be easily wiped off.