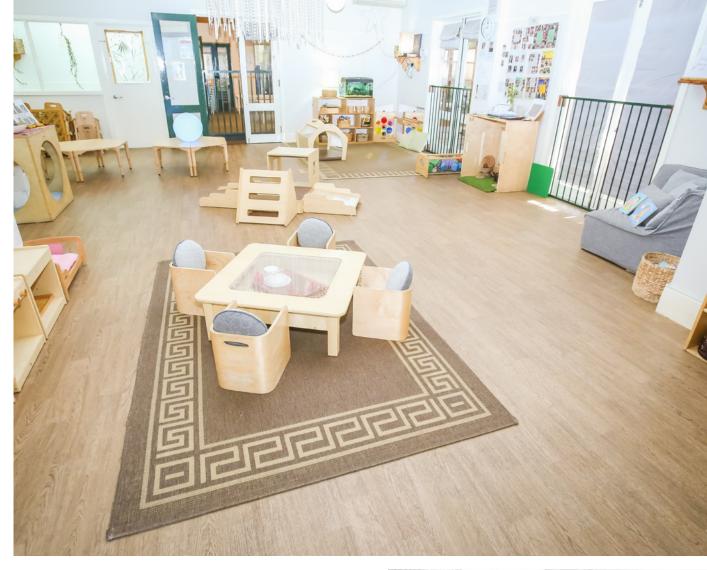

The playrooms were transformed with Altro Wood. This flooring is easy to clean and provides a homey look for the historic listed building, creating a welcoming appearance for children and parents.

Altro Whiterock wall panels and Altro Stronghold 30 were used in the kitchen. "We love our new kitchen. The surface is easy to wipe clean and is a lot more hygienic than the old tiles with grout" stated Paddington representative Natalie Cordukes. Altro Whiterock Chameleon Whiteboard was used as a feature wall, adding not only an aesthetic element to the space but also serving as a whiteboard to record notes and weekly menus that can be easily wiped off.