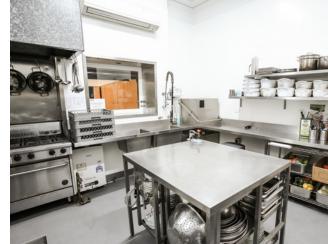

The playrooms were transformed with Altro Wood. This flooring is easy to clean and provides a homey look for the historic listed building, creating a welcoming appearance for children and parents.

Altro Whiterock wall panels and Altro Stronghold 30 were used in the kitchen. "We love our new kitchen. The surface is easy to wipe clean and is a lot more hygienic than the old tiles with grout" stated Paddington representative Natalie Cordukes. Altro Whiterock Chameleon Whiteboard was used as a feature wall, adding not only an aesthetic element to the space but also serving as a whiteboard to record notes and weekly menus that can be easily wiped off.