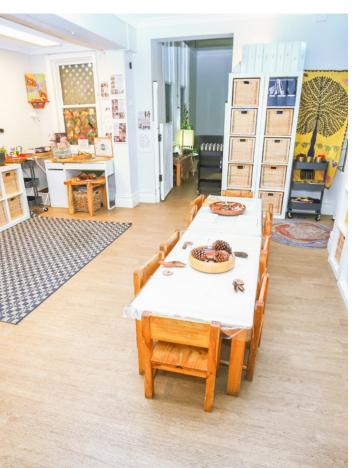

The playrooms were transformed with Altro Wood. This flooring is easy to clean and provides a homey look for the historic listed building, creating a welcoming appearance for children and parents.

Altro Whiterock wall panels and Altro Stronghold 30 were used in the kitchen. "We love our new kitchen. The surface is easy to wipe clean and is a lot more hygienic than the old tiles with grout" stated Paddington representative Natalie Cordukes. Altro Whiterock Chameleon Whiteboard was used as a feature wall, adding not only an aesthetic element to the space but also serving as a whiteboard to record notes and weekly menus that can be easily wiped off.