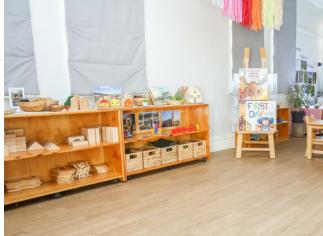

The playrooms were transformed with Altro Wood. This flooring is easy to clean and provides a homey look for the historic listed building, creating a welcoming appearance for children and parents.

Altro Whiterock wall panels and Altro Stronghold 30 were used in the kitchen. "We love our new kitchen. The surface is easy to wipe clean and is a lot more hygienic than the old tiles with grout" stated Paddington representative Natalie Cordukes. Altro Whiterock Chameleon Whiteboard was used as a feature wall, adding not only an aesthetic element to the space but also serving as a whiteboard to record notes and weekly menus that can be easily wiped off.