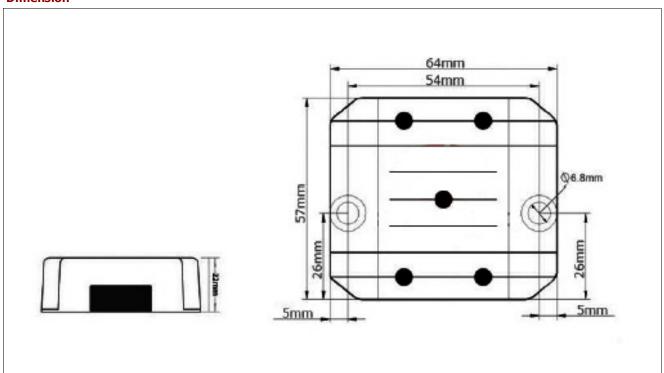

ction    |            | NO                  |  |  |  |
|             | Over current protection     | Α          | @ 4~5               |  |  |  |
|             | Waterproof                  |            | IP68                |  |  |  |
|             | Over temperature protection |            | YES                 |  |  |  |
|             | Over voltage protection     |            | YES                 |  |  |  |
| Mechanical  | Weight                      | g          | 108                 |  |  |  |
|             | Size                        | mm         | 57*64*22            |  |  |  |
| Other       | Cooling                     |            | Free air convection |  |  |  |
|             | Packaging                   |            | White box           |  |  |  |





#### **Dimension**