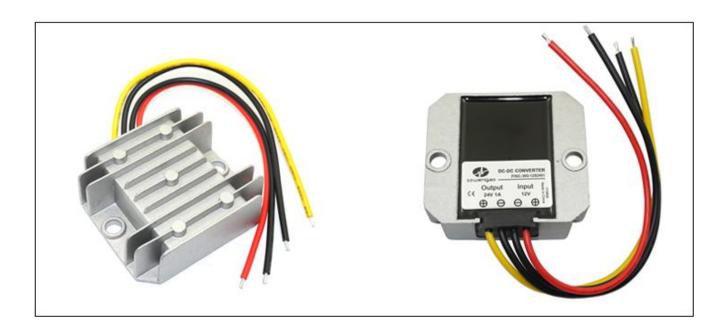

| Input voltage | Output voltage | Output current | Output power | Efficiency | Size       |
|---------------|----------------|----------------|--------------|------------|------------|
| 10-16V DC     | 24V DC         | 1 Amps         | 24 Watts     | 95%        | 57*64*22mm |

## **Specifications**

| Model       |                             | WG-12S2401 |                     |  |  |  |
|-------------|-----------------------------|------------|---------------------|--|--|--|
| Input       | Rated voltage               | V          | 12                  |  |  |  |
|             | Voltage range               | V          | 10-16               |  |  |  |
|             | Efficiency (type)           | %          | 95% @ 12V input     |  |  |  |
|             | Positive cable (red)        | AWG        | 18 @ 16.5cm length  |  |  |  |
|             | Negative cable (black)      | AWG        | 18 @ 16.5cm length  |  |  |  |
| Output      | Voltage                     | V          | 24                  |  |  |  |
|             | Max. rated current          | А          | 1                   |  |  |  |
|             | Max. rated power            | W          | 24                  |  |  |  |
|             | Voltage regulation          | %          | ±1                  |  |  |  |
|             | Load regulation             | %          | 2                   |  |  |  |
|             | No load loss                | mA         | 28 @ 12V input      |  |  |  |
|             | Ripple & noise              | mV         | 200 (full load)     |  |  |  |
|             | Positive cable (yellow)     | AWG        | 18 @ 16.5cm length  |  |  |  |
|             | Negative cable (black)      | AWG        | 18 @ 16.5cm length  |  |  |  |
| Environment | Working temperature         | °C         | -40 ~ +80           |  |  |  |
|             | Working humidity            | RH         | 10% ~ 90%           |  |  |  |
|             | Storage temperature         | °C         | -40 ~ +100          |  |  |  |
| Function    | Short circuit protection    |            | NO                  |  |  |  |
|             | Over current protection     | Α          | @ 4~5               |  |  |  |
|             | Waterproof                  |            | IP68                |  |  |  |
|             | Over temperature protection |            | YES                 |  |  |  |
|             | Over voltage protection     |            | YES                 |  |  |  |
| Mechanical  | Weight                      | g          | 108                 |  |  |  |
|             | Size                        | mm         | 57*64*22            |  |  |  |
| Other       | Cooling                     |            | Free air convection |  |  |  |
|             | Packaging                   |            | White box           |  |  |  |