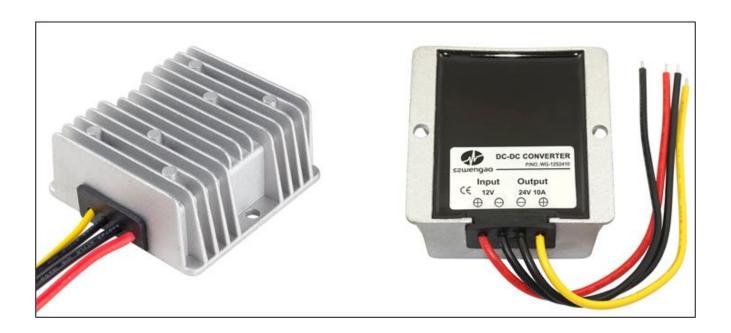

## **Specifications**

| Model       |                             | WG-12S2410 |                     |  |  |  |
|-------------|-----------------------------|------------|---------------------|--|--|--|
| Input       | Rated voltage               | V          | 12                  |  |  |  |
|             | Voltage range               | V          | 9-23                |  |  |  |
|             | Efficiency (type)           | %          | 92 @ 12V input      |  |  |  |
|             | Positive cable (red)        | AWG        | 14 @ 15cm length    |  |  |  |
|             | Negative cable (black)      | AWG        | 14 @ 15cm length    |  |  |  |
| Output      | Voltage                     | V          | 24                  |  |  |  |
|             | Max. rated current          | Α          | 10                  |  |  |  |
|             | Max. rated power            | W          | 240                 |  |  |  |
|             | Voltage regulation          | %          | ±1                  |  |  |  |
|             | Load regulation             | %          | 2                   |  |  |  |
|             | No load loss                | mA         | 28 @ 12V input      |  |  |  |
|             | Ripple & noise              | mV         | 160 (full load)     |  |  |  |
|             | Positive cable (yellow)     | AWG        | 16 @ 15cm length    |  |  |  |
|             | Negative cable (black)      | AWG        | 16 @ 15cm length    |  |  |  |
| Environment | Working temperature         | °C         | -40 ~ +80           |  |  |  |
|             | Working humidity            | RH         | 10% ~ 90%           |  |  |  |
|             | Storage temperature         | °C         | -40 ~ +100          |  |  |  |
| Function    | Short circuit protection    |            | NO                  |  |  |  |
|             | Over current protection     | А          | @ 12~15A            |  |  |  |
|             | Waterproof                  |            | IP68                |  |  |  |
|             | Over temperature protection |            | YES                 |  |  |  |
|             | Over voltage protection     |            | YES                 |  |  |  |
| Mechanical  | Weight                      | g          | 280                 |  |  |  |
|             | Size                        | mm         | 74*74*32            |  |  |  |
| Other       | Cooling                     |            | Free air convection |  |  |  |
|             | Packaging                   |            | White box           |  |  |  |