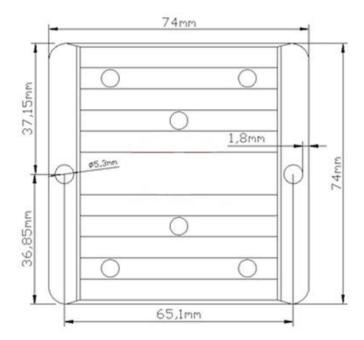

#### **Dimension**

## **Specifications**

| Model       |                             | WG-12S2410 |                     |  |  |  |
|-------------|-----------------------------|------------|---------------------|--|--|--|
| Input       | Rated voltage               | V          | 12                  |  |  |  |
|             | Voltage range               | V          | 9-23                |  |  |  |
|             | Efficiency (type)           | %          | 92 @ 12V input      |  |  |  |
|             | Positive cable (red)        | AWG        | 14 @ 15cm length    |  |  |  |
|             | Negative cable (black)      | AWG        | 14 @ 15cm length    |  |  |  |
| Output      | Voltage                     | V          | 24                  |  |  |  |
|             | Max. rated current          | Α          | 10                  |  |  |  |
|             | Max. rated power            | W          | 240                 |  |  |  |
|             | Voltage regulation          | %          | ±1                  |  |  |  |
|             | Load regulation             | %          | 2                   |  |  |  |
|             | No load loss                | mA         | 28 @ 12V input      |  |  |  |
|             | Ripple & noise              | mV         | 160 (full load)     |  |  |  |
|             | Positive cable (yellow)     | AWG        | 16 @ 15cm length    |  |  |  |
|             | Negative cable (black)      | AWG        | 16 @ 15cm length    |  |  |  |
| Environment | Working temperature         | °C         | -40 ~ +80           |  |  |  |
|             | Working humidity            | RH         | 10% ~ 90%           |  |  |  |
|             | Storage temperature         | °C         | -40 ~ +100          |  |  |  |
| Function    | Short circuit protection    |            | NO                  |  |  |  |
|             | Over current protection     | А          | @ 12~15A            |  |  |  |
|             | Waterproof                  |            | IP68                |  |  |  |
|             | Over temperature protection |            | YES                 |  |  |  |
|             | Over voltage protection     |            | YES                 |  |  |  |
| Mechanical  | Weight                      | g          | 280                 |  |  |  |
|             | Size                        | mm         | 74*74*32            |  |  |  |
| Other       | Cooling                     |            | Free air convection |  |  |  |
|             | Packaging                   |            | White box           |  |  |  |