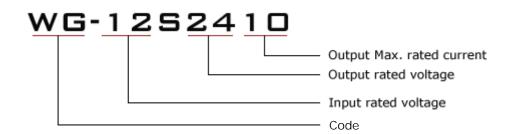

| Input voltage | Output voltage | Output current | Output power | Efficiency | Size       |
|---------------|----------------|----------------|--------------|------------|------------|
| 9-23V DC      | 24V DC         | 10 Amps        | 240 Watts    | 92%        | 74*74*32mm |



## **Features**

- Design meeting RoHS / CE
- High efficiency: 92% (@ 12V input)
- Non-isolated between input and output
- Internal capacitor: NCC & NICHICON (high reliability)
- 100% full load burn-in test
- Over load, Over temperature and Over voltage protections
- Waterproof level IP68
- 1 Year warranty

# **Applications**

- Trucks
- Forklifts
- Buses
- Logging Vehicles
- Electromotor
- Telecommunications
- Boat & Yacht
- LED Marketplaces and so on..

### **Model naming method**







## **Specifications**

| Model       |                             | WG-12S2410 |                     |  |  |  |
|-------------|-----------------------------|------------|---------------------|--|--|--|
| Input       | Rated voltage               | V          | 12                  |  |  |  |
|             | Voltage range               | V          | 9-23                |  |  |  |
|             | Efficiency (type)           | %          | 92 @ 12V input      |  |  |  |
|             | Positive cable (red)        | AWG        | 14 @ 15cm length    |  |  |  |
|             | Negative cable (black)      | AWG        | 14 @ 15cm length    |  |  |  |
| Output      | Voltage                     | V          | 24                  |  |  |  |
|             | Max. rated current          | Α