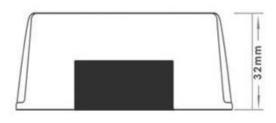

#### **Dimension**

## **Specifications**

| Model       |                             | WG-12S2410 |                     |  |  |  |
|-------------|-----------------------------|------------|---------------------|--|--|--|
| Input       | Rated voltage               | V          | 12                  |  |  |  |
|             | Voltage range               | V          | 9-23                |  |  |  |
|             | Efficiency (type)           | %          | 92 @ 12V input      |  |  |  |
|             | Positive cable (red)        | AWG        | 14 @ 15cm length    |  |  |  |
|             | Negative cable (black)      | AWG        | 14 @ 15cm length    |  |  |  |
| Output      | Voltage                     | V          | 24                  |  |  |  |
|             | Max. rated current          | Α          | 10                  |  |  |  |
|             | Max. rated power            | W          | 240                 |  |  |  |
|             | Voltage regulation          | %          | ±1                  |  |  |  |
|             | Load regulation             | %          | 2                   |  |  |  |
|             | No load loss                | mA         | 28 @ 12V input      |  |  |  |
|             | Ripple & noise              | mV         | 160 (full load)     |  |  |  |
|             | Positive cable (yellow)     | AWG        | 16 @ 15cm length    |  |  |  |
|             | Negative cable (black)      | AWG        | 16 @ 15cm length    |  |  |  |
| Environment | Working temperature         | °C         | -40 ~ +80           |  |  |  |
|             | Working humidity            | RH         | 10% ~ 90%           |  |  |  |
|             | Storage temperature         | °C         | -40 ~ +100          |  |  |  |
| Function    | Short circuit protection    |            | NO                  |  |  |  |
|             | Over current protection     | А          | @ 12~15A            |  |  |  |
|             | Waterproof                  |            | IP68                |  |  |  |
|             | Over temperature protection |            | YES                 |  |  |  |
|             | Over voltage protection     |            | YES                 |  |  |  |
| Mechanical  | Weight                      | g          | 280                 |  |  |  |
|             | Size                        | mm         | 74*74*32            |  |  |  |
| Other       | Cooling                     |            | Free air convection |  |  |  |
|             | Packaging                   |            | White box           |  |  |  |