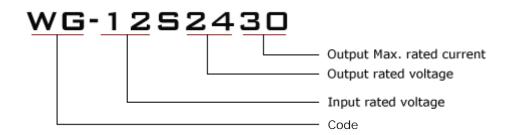

# **Dimension**

# **Specifications**

| Model       |                             | WG-12S2430 |                     |  |  |
|-------------|-----------------------------|------------|---------------------|--|--|
| Input       | Rated voltage               | V          | 12                  |  |  |
|             | Voltage range               | V          | 10-16               |  |  |
|             | Efficiency (type)           | %          | 95 @ 12Vin          |  |  |
| Output      | Voltage                     | V          | 24                  |  |  |
|             | Max. rated current          | Α          | 30                  |  |  |
|             | Max. rated power            | W          | 720                 |  |  |
|             | Voltage regulation          | %          | ±1                  |  |  |
|             | Load regulation             | %          | 2                   |  |  |
|             | No load loss                | mA         | 70 @ 12Vin          |  |  |
|             | Ripple & noise              | mV         | 240 (full load)     |  |  |
| Environment | Working temperature         | °c         | -40 ~ +80           |  |  |
|             | Working humidity            | RH         | 10% ~ 90%           |  |  |
|             | Storage temperature         | °c         | -40 ~ +100          |  |  |
| Function    | Short circuit protection    |            | NO                  |  |  |
|             | Over current protection     |            | YES                 |  |  |
|             | Waterproof                  |            | IP68                |  |  |
|             | Over temperature protection |            | YES                 |  |  |
|             | Over voltage protection     |            | YES                 |  |  |
| Mechanical  | Weight                      | g          | 1500                |  |  |
|             | Size                        | mm         | 150*127*63          |  |  |
| Other       | Cooling                     |            | Free air convection |  |  |
|             | Packaging                   |            | Brown box           |  |  |