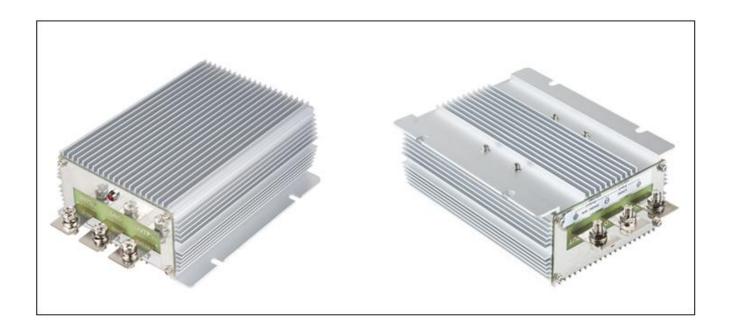

| Input voltage | Output voltage | Output current | Output power | Efficiency | Size         |
|---------------|----------------|----------------|--------------|------------|--------------|
| 10-16V DC     | 24V DC         | 30 Amps        | 720 Watts    | 95%        | 150*127*63mm |



#### **Features**

- Design meeting RoHS / CE
- High efficiency: 95% (@ 12V input)
- Non-isolated between input and output
- Internal capacitor: NCC & NICHICON (high reliability)
- 100% full load burn-in test
- Over load, Over temperature and Over voltage protections
- Waterproof level IP68
- 1 Year warranty

# **Applications**

- Trucks
- Forklifts
- Buses
- Logging Vehicles
- Electromotor
- Telecommunications
- Boat & Yacht
- LED Marketplaces and so on..

### **Model naming method**







# **Specifications**

| Model       |                             | WG-12S2430 |                     |  |  |
|-------------|-----------------------------|------------|---------------------|--|--|
| Input       | Rated voltage               | V          | 12                  |  |  |
|             | Vo