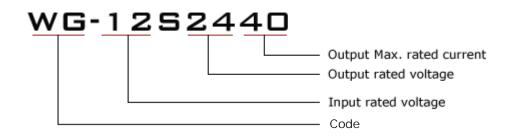

| Input voltage | Output voltage | Output current | Output power | Efficiency | Size         |
|---------------|----------------|----------------|--------------|------------|--------------|
| 10-16V DC     | 24V DC         | 40 Amps        | 960 Watts    | 94%        | 220*127*63mm |



#### **Features**

- Design meeting RoHS / CE
- High efficiency: 94% ( @ 12V input )
- $\bullet$  Non-isolated between input and output
- Internal capacitor: NCC & NICHICON (high reliability)
- 100% full load burn-in test
- Over load, Over temperature and Over voltage protections
- Waterproof level IP68
- 1 Year warranty

# Applications

- Trucks
- Forklifts
- Buses
- Logging Vehicles
- Electromotor
- Telecommunications
- Boat & Yacht
- LED Marketplaces and so on..

### **Model naming method**







### **Specifications**

| Model       |                             | WG-12S2440 |                     |  |  |  |
|-------------|-----------------------------|------------|---------------------|--|--|--|
| Input       | Rated voltage               | V          | 12                  |  |  |  |
|             | Voltage range               | V          | 10-16               |  |  |  |
|             | Efficiency (type)           | %          | 94 @ 12V input      |  |  |  |
| Output      | Voltage                     | V          | 24                  |  |  |  |
|             | Max. rated current          | Α          | 40                  |  |  |  |
|             | Max. rated power            | W          | 960                 |  |  |  |
|             | Voltage regulation          | %