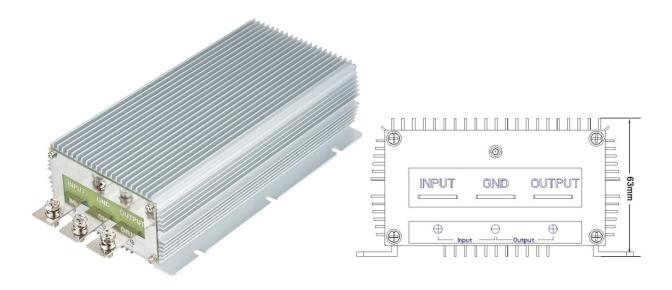

| Input voltage | Output voltage | Output current | Output power | Efficiency | Size         |
|---------------|----------------|----------------|--------------|------------|--------------|
| 10-16V DC     | 24V DC         | 40 Amps        | 960 Watts    | 94%        | 220*127*63mm |

### **Specifications**

| Model       |                             | WG-12S2440 |                     |  |  |  |
|-------------|-----------------------------|------------|---------------------|--|--|--|
| Input       | Rated voltage               | V          | 12                  |  |  |  |
|             | Voltage range               | V          | 10-16               |  |  |  |
|             | Efficiency (type)           | %          | 94 @ 12V input      |  |  |  |
| Output      | Voltage                     | V          | 24                  |  |  |  |
|             | Max. rated current          | Α          | 40                  |  |  |  |
|             | Max. rated power            | W          | 960                 |  |  |  |
|             | Voltage regulation          | %          | ±1                  |  |  |  |
|             | Load regulation             | %          | 2                   |  |  |  |
|             | No load loss                | mA         | 70 @ 12V input      |  |  |  |
|             | Ripple & noise              | mVp-p      | 240 (full load)     |  |  |  |
| Environment | Working temperature         | °C         | -30 ~ +80           |  |  |  |
|             | Working humidity            | RH         | 10% ~ 90%           |  |  |  |
|             | Storage temperature         | °C         | -40 ~ +100          |  |  |  |
| Function    | Short circuit protection    |            | NO                  |  |  |  |
|             | Over current protection     | Α          | @ 50-55A            |  |  |  |
|             | Waterproof                  |            | IP68                |  |  |  |
|             | Over temperature protection |            | YES                 |  |  |  |
|             | Over voltage protection     |            | YES                 |  |  |  |
| Mechanical  | Weight                      | g          | 2350                |  |  |  |
|             | Size                        | mm         | 220*127*63          |  |  |  |
| Other       | Cooling                     |            | Free air convection |  |  |  |
|             | Packaging                   |            | Brown box           |  |  |  |