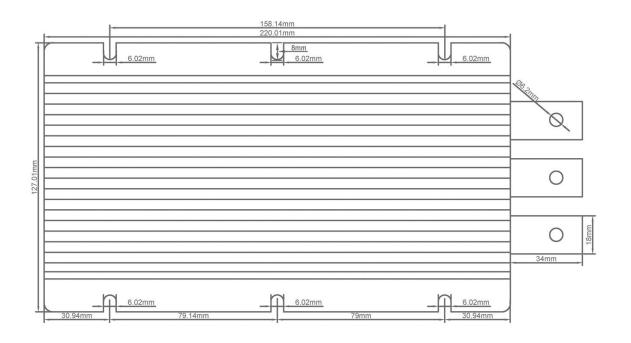

## **Dimension**

| Input voltage | Output voltage | Output current | Output power | Efficiency | Size         |
|---------------|----------------|----------------|--------------|------------|--------------|
| 10-16V DC     | 24V DC         | 40 Amps        | 960 Watts    | 94%        | 220*127*63mm |

### **Specifications**

| Model       |                             | WG-12S2440 |                     |  |  |  |
|-------------|-----------------------------|------------|---------------------|--|--|--|
| Input       | Rated voltage               | V          | 12                  |  |  |  |
|             | Voltage range               | V          | 10-16               |  |  |  |
|             | Efficiency (type)           | %          | 94 @ 12V input      |  |  |  |
| Output      | Voltage                     | V          | 24                  |  |  |  |
|             | Max. rated current          | Α          | 40                  |  |  |  |
|             | Max. rated power            | W          | 960                 |  |  |  |
|             | Voltage regulation          | %          | ±1                  |  |  |  |
|             | Load regulation             | %          | 2                   |  |  |  |
|             | No load loss                | mA         | 70 @ 12V input      |  |  |  |
|             | Ripple & noise              | mVp-p      | 240 (full load)     |  |  |  |
| Environment | Working temperature         | °C         | -30 ~ +80           |  |  |  |
|             | Working humidity            | RH         | 10% ~ 90%           |  |  |  |
|             | Storage temperature         | °C         | -40 ~ +100          |  |  |  |
| Function    | Short circuit protection    |            | NO                  |  |  |  |
|             | Over current protection     | Α          | @ 50-55A            |  |  |  |
|             | Waterproof                  |            | IP68                |  |  |  |
|             | Over temperature protection |            | YES                 |  |  |  |
|             | Over voltage protection     |            | YES                 |  |  |  |
| Mechanical  | Weight                      | g          | 2350                |  |  |  |
|             | Size                        | mm         | 220*127*63          |  |  |  |
| Other       | Cooling                     |            | Free air convection |  |  |  |
|             | Packaging                   |            | Brown box           |  |  |  |