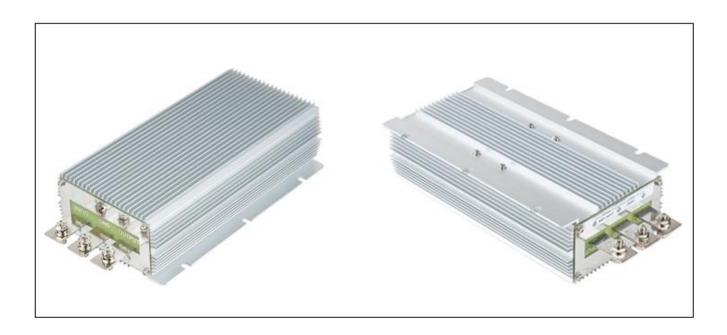

### **Specifications**

| Model       |                             | WG-12S2440 |                     |  |  |  |
|-------------|-----------------------------|------------|---------------------|--|--|--|
| Input       | Rated voltage               | V          | 12                  |  |  |  |
|             | Voltage range               | V          | 10-16               |  |  |  |
|             | Efficiency (type)           | %          | 94 @ 12V input      |  |  |  |
| Output      | Voltage                     | V          | 24                  |  |  |  |
|             | Max. rated current          | Α          | 40                  |  |  |  |
|             | Max. rated power            | W          | 960                 |  |  |  |
|             | Voltage regulation          | %          | ±1                  |  |  |  |
|             | Load regulation             | %          | 2                   |  |  |  |
|             | No load loss                | mA         | 70 @ 12V input      |  |  |  |
|             | Ripple & noise              | mVp-p      | 240 (full load)     |  |  |  |
| Environment | Working temperature         | °C         | -30 ~ +80           |  |  |  |
|             | Working humidity            | RH         | 10% ~ 90%           |  |  |  |
|             | Storage temperature         | °C         | -40 ~ +100          |  |  |  |
| Function    | Short circuit protection    |            | NO                  |  |  |  |
|             | Over current protection     | Α          | @ 50-55A            |  |  |  |
|             | Waterproof                  |            | IP68                |  |  |  |
|             | Over temperature protection |            | YES                 |  |  |  |
|             | Over voltage protection     |            | YES                 |  |  |  |
| Mechanical  | Weight                      | g          | 2350                |  |  |  |
|             | Size                        | mm         | 220*127*63          |  |  |  |
| Other       | Cooling                     |            | Free air convection |  |  |  |
|             | Packaging                   |            | Brown box           |  |  |  |