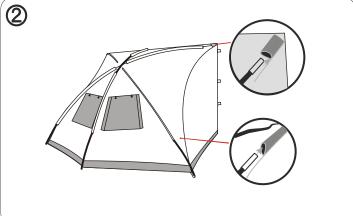

## Wanderer 🛦

## 3M Gazebo Hub ASSEMBLY INSTRUCTIONS

Always ensure the tent is clean and dry before packing. There may be occasions when you have to pack the tent wet or dirty. This is ok for traveling as long as the tent is not left packed in this condition for any longer than 24 hours. Any moisture or dirt left in the tent will cause mildew to develop very quickly causing permanent damage to your tent.

NOTE: ALWAYS SELECT A CLEAR AND LEVEL CAMP SITE TO SET UP YOUR TENT, ENSURE IT IS CLEAR FROM TREES, STICKS AND SHARP ROCKS.



















PLU: 416609
Code: CF070919
Manufactured and packaged for
SRGS PTY LTD
ABN 23 113 230 050
751 Gympie Road, Lawnton,
Queensland 4501, Australia
Made in Vietnam