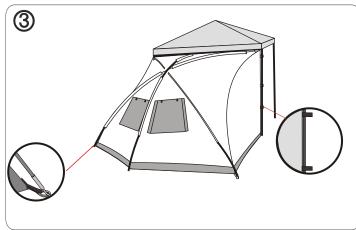

## Wanderer 🛦

## 3M Gazebo Hub ASSEMBLY INSTRUCTIONS

Always ensure the tent is clean and dry before packing. There may be occasions when you have to pack the tent wet or dirty. This is ok for traveling as long as the tent is not left packed in this condition for any longer than 24 hours. Any moisture or dirt left in the tent will cause mildew to develop very quickly causing permanent damage to your tent.

NOTE: ALWAYS SELECT A CLEAR AND LEVEL CAMP SITE TO SET UP YOUR TENT, ENSURE IT IS CLEAR FROM TREES, STICKS AND SHARP ROCKS.



















PLU: 416609
Code: CF070919
Manufactured and packaged for
SRGS PTY LTD
ABN 23 113 230 050
751 Gympie Road, Lawnton,
Queensland 4501, Australia
Made in Vietnam