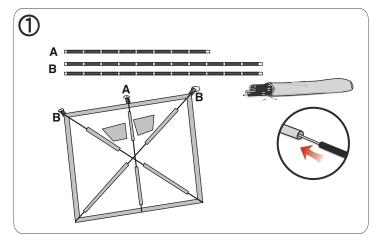

## Wanderer 🛦

## 3M Gazebo Hub ASSEMBLY INSTRUCTIONS

Always ensure the tent is clean and dry before packing. There may be occasions when you have to pack the tent wet or dirty. This is ok for traveling as long as the tent is not left packed in this condition for any longer than 24 hours. Any moisture or dirt left in the tent will cause mildew to develop very quickly causing permanent damage to your tent.

NOTE: ALWAYS SELECT A CLEAR AND LEVEL CAMP SITE TO SET UP YOUR TENT, ENSURE IT IS CLEAR FROM TREES, STICKS AND SHARP ROCKS.



















PLU: 416609
Code: CF070919
Manufactured and packaged for
SRGS PTY LTD
ABN 23 113 230 050
751 Gympie Road, Lawnton,
Queensland 4501, Australia
Made in Vietnam