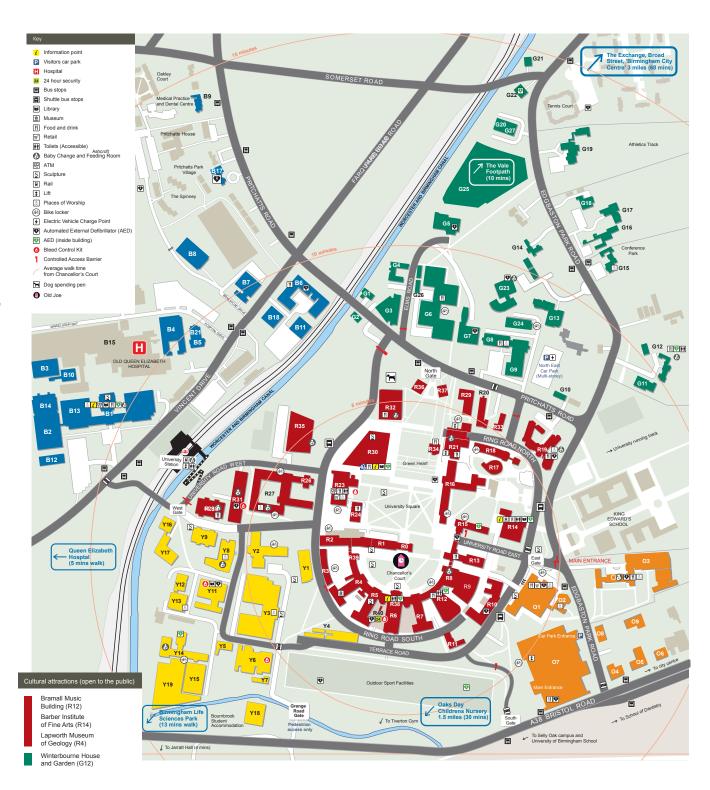

# **Edgbaston Campus Map**

#### Red Zone

- R0 The Harding Building
- R1 Law Building
- R2 Frankland Building
- R3 Hills Building
- R4 Aston Webb Lapworth Museum
- R5 Aston Webb B Block
- Aston Webb Great Hall
- Aston Webb Student Hub
- R8 Physics West
- R9 Nuffield
- R10 Physics East
- R11 Medical Physics
- R12 Bramall Music Building
- R13 Povntina Buildina
- R14 Barber Institute of Fine Arts
- R15 Watson Building
- R16 Arts Building
- R17 Ashley Building
- R18 Strathcona Building
- R19 Education Building
- R20 J G Smith Building
- R21 Muirhead Tower
- R23 University Centre
- R24 Staff House
- R26 Geography & Environmental Sciences
- R27 Biosciences Building
- R28 Murray Learning Centre
- R29 The Alan Walters Building
- R30 Main Library
- R31 Collaborative Teaching Laboratory
- R32 Teaching and Learning Building
- R33 Fry Building
- R34 Cuore
- R35 Molecular Sciences Building
- R36 Pritchatts Lodge 1
- R37 Pritchatts Lodge 2
- R38 Aston Webb Dome & Semi-Circle
- R39 Aston Webb Semi-Circle (West)
- R40 Security

## Blue Zone

- B1 Medical School
- B2 Institute of Biomedical Research
- Institute of Translational Medicine
- Robert Aitken Institute for Clinical Research
- Denis Howell Building
- Institute of Research and Development
- 90 Vincent Drive
- Henry Wellcome Building for Biomolecular NMR Spectroscopy
- B9 University Medical Practice
- B10 Advanced Therapies Facility
- B11 Biomedical Innovation Hub
- B12 Health Services Research Centre B13 Wolfson Centre for Medical
- Education B14 Medical School Extension
- B17 13 Pritchatts Road
- B18 Information & Computer Technology (ICT)
- B21 Cancer Immunology Building

#### Orange Zone

- O1 The Guild of Students
- O2 St Francis Hall
- O3 University House
- O4 Ash House
- O5 Beech House O6 Cedar House
- O7 Sport & Fitness
- O8 Fir House
- O9 Elm House

### Green Zone

- 32 Pritchatts Road
- G2 31 Pritchatts Road
- G3 European Research Institute
- G4 3 Elms Road
- G5 Computer Centre
- G6 Metallurgy and Materials
- G7 IRC Net Shape Laboratory
- G8 Gisbert Kapp Building
- G9 52 Pritchatts Road
- G10 54 Pritchatts Road The Institute of Advanced Studies
- G11 Maples Nursery
- G12 Winterbourne House and Garden
- G13 Hornton Grange
- G14 Garth House
- G15 Westmere
- G16 Lucas House
- G17 Peter Scott House
- G18 Priorsfield
- G19 Park House
- G20 Wolfson Advanced Glasshouses
- G21 Park Grange
- G22 Elms Day Nursery
- G23 Edgbaston Park Hotel and Conference Centre
- G24 Centre for Human Brain Health
- G25 Environmental Research Facility
- G26 Plasma Furnace
- G27 Elms Glasshouses

#### Yellow Zone

- Y1 The Old Gym
- Y2 Haworth Building
- Y3 Y3
- Y4 Terrace Huts
- Y5 Estates West
- Y6 Maintenance Building
- Landscape Services Building
- Engineering Building
- Computer Science
- Y11 Chemical Engineering
- Y12 Biochemical Engineering
- Y13 Chemical Engineering Workshop
- Y14 Sport, Exercise and Rehabilitation Sciences
- Y15 Civil Engineering Laboratories
- Y16 Y16
- Y17 Public Health
- Y18 Bournbrook Sports Pavilion
- Y19 NBIF