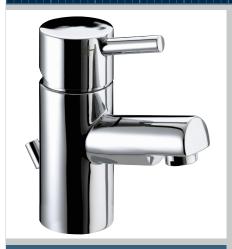

# PRISM Tap Range Prism Basin Mixer with Pop-up Waste Chrome

#### Features:

- This tap has a flow regulator, which limits the flow of water to 5 litres per minute, reducing the amount of water you use.
- Long life ceramic cartridge for added durability and smooth control.
- A hard-wearing, flawless, scratch resistant chrome finish that lasts for years. Salt spray tested to ensure added durability.
- 10 year parts and 1 year labour guarantee for peace of mind.
- Co-ordinating Bathroom taps, Recess shower and Accessories available.