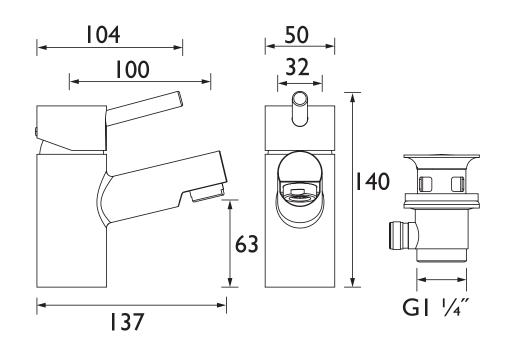

Dimensions (measurements in mm)

| Flow Rates (I/min)    |     |     |     |     |     |     |  |  |
|-----------------------|-----|-----|-----|-----|-----|-----|--|--|
| System Pressure (bar) | 0.2 | 0.5 | 1   | 2   | 3   | 5   |  |  |
| PM BAS C (mixed)      | 2.3 | 3.4 | 4.8 | 5.5 | 4.5 | 4.8 |  |  |