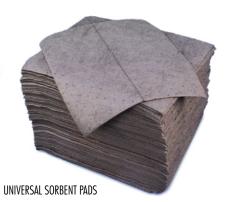

RECYCLED COLORED T-SHIRTS

**HUCK TOWELS** 

Rags & Wipers:

| White Cloth Rags - Recycled and New Pages 2-3        |
|------------------------------------------------------|
| Colored Cloth Rags - Recycled Pages 4-5              |
| Cloths & Towels:                                     |
| Bar Towels & Huck Towels Page 6                      |
| Terry Towels & White Half Towels Page 7              |
| Microfiber Cleaning Cloths & Wipes Page 8            |
| Multi-Purpose, Diaper, Flannel & Glass Cloths Page 9 |
| Shop Towels & Painter's Towels Page 10               |
| Sundries:                                            |
| Applicator Pads, Tack Cloths, Cheese Cloth,          |
| Combo Sponges, Wash Mitts, Moving Pads Page 11       |
| SURLY Soap                                           |
| Protective Clothing:                                 |
| Disposable Coveralls & Spray Socks Page 13           |
| Disposable Shoe & Boot Covers Page 14                |
| Sorbents & Spill Kits:                               |
| Oil-Only Retail Sorbents                             |
| Oil-Only Sorbents                                    |
| Universal Sorbents                                   |
| Industrial Spill Kits Pages 18-19                    |
|                                                      |