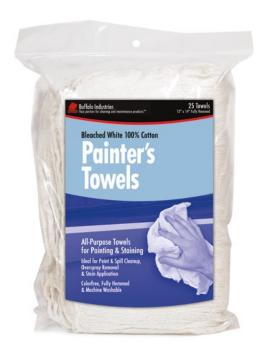

RECYCLED COLORED T-SHIRTS

**HUCK TOWELS** 

Rags & Wipers:

| White Cloth Rags - Recycled and New Pages 2-3        |
|------------------------------------------------------|
| Colored Cloth Rags - Recycled Pages 4-5              |
| Cloths & Towels:                                     |
| Bar Towels & Huck Towels Page 6                      |
| Terry Towels & White Half Towels Page 7              |
| Microfiber Cleaning Cloths & Wipes Page 8            |
| Multi-Purpose, Diaper, Flannel & Glass Cloths Page 9 |
| Shop Towels & Painter's Towels Page 10               |
| Sundries:                                            |
| Applicator Pads, Tack Cloths, Cheese Cloth,          |
| Combo Sponges, Wash Mitts, Moving Pads Page 11       |
| SURLY Soap                                           |
| Protective Clothing:                                 |
| Disposable Coveralls & Spray Socks Page 13           |
| Disposable Shoe & Boot Covers Page 14                |
| Sorbents & Spill Kits:                               |
| Oil-Only Retail Sorbents                             |
| Oil-Only Sorbents                                    |
| Universal Sorbents                                   |
| Industrial Spill Kits Pages 18-19                    |
|                                                      |