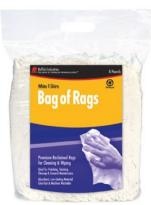

# **Recycled White Cloth Rags**

Made from 100% recycled materials. Cloth rags are more durable than paper, cut in useable-sized pieces and are economical.

#### White T-Shirts

All white, knit, t-shirt material. Excellent, all-purpose wiping, cleaning and polishing cloth. Low-linting.