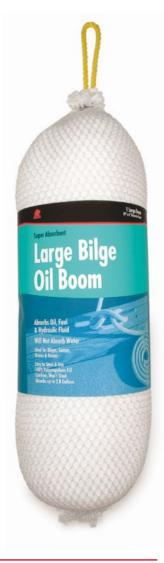

| 0-32479-68437-5 |  |  |  |
| 68401    | XL Economy Shoe & Boot Covers, 10 Pairs per Bag         | 16       | 11            | 0-32479-80017-1 |  |  |  |
|          | (4 Bags per inner case; 4 inner cases per master case.) |          |               |                 |  |  |  |
| 68402    | XL Economy Shoe & Boot Covers, 50 Pairs per Box         | 4        | 10            | 0-32479-80018-8 |  |  |  |
| 68403    | XL Waterproof Shoe & Boot Covers, 10 Pairs per Bag      | 16       | 10            | 0-32479-68403-0 |  |  |  |
|          | (4 Bags per inner case; 4 inner cases per master case.) |          |               |                 |  |  |  |
| 68404    | XL Waterproof Shoe & Boot Covers, 40 Pairs per Box      | 4        | 11            | 0-32479-68404-7 |  |  |  |













**OIL-ONLY SORBENT PADS & SOCK** 

| OIL-ON         | LY RETAIL SORBENT SOCKS - Oil-Only, White<br>description                                                               | QTY/CASE       | CASE WT (LBS) | UPC NUMBER                         |
|----------------|------------------------------------------------------------------------------------------------------------------------|----------------|---------------|------------------------------------|
| 90900          | Meltblown Socks 3" x 4' (Retail Packaging.)                                                                            | 30             | 25            | 0-32479-90900-3                    |
| OIL-ON         | LY RETAIL SORBENT PADS - Oil-Only, White, Bonde DESCRIPTION