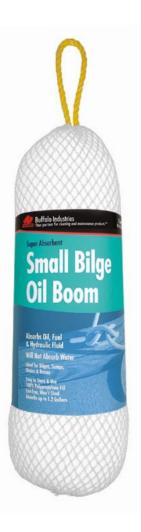

5             | 0-32479-68437-5 |  |  |  |
| 68401    | XL Economy Shoe & Boot Covers, 10 Pairs per Bag         | 16       | 11            | 0-32479-80017-1 |  |  |  |
|          | (4 Bags per inner case; 4 inner cases per master case.) |          |               |                 |  |  |  |
| 68402    | XL Economy Shoe & Boot Covers, 50 Pairs per Box         | 4        | 10            | 0-32479-80018-8 |  |  |  |
| 68403    | XL Waterproof Shoe & Boot Covers, 10 Pairs per Bag      | 16       | 10            | 0-32479-68403-0 |  |  |  |
|          | (4 Bags per inner case; 4 inner cases per master case.) |          |               |                 |  |  |  |
| 68404    | XL Waterproof Shoe & Boot Covers, 40 Pairs per Box      | 4        | 11            | 0-32479-68404-7 |  |  |  |













**OIL-ONLY SORBENT PADS & SOCK** 

| OIL-ON         | LY RETAIL SORBENT SOCKS - Oil-Only, White<br>description                                                               | QTY/CASE       | CASE WT (LBS) | UPC NUMBER                         |
|----------------|------------------------------------------------------------------------------------------------------------------------|----------------|---------------|------------------------------------|
| 90900          | Meltblown Socks 3" x 4' (Retail Packaging.)                                                                            | 30             | 25            | 0-32479-90900-3                    |
| OIL-ON         | LY RETAIL SORBENT PADS - Oil-Only, White, Bonde DESCRIPTION