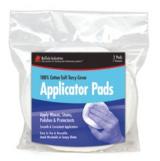

RECYCLED COLORED T-SHIRTS

**HUCK TOWELS** 

Rags & Wipers:

| White Cloth Rags - Recycled and New Pages 2-3        |
|------------------------------------------------------|
| Colored Cloth Rags - Recycled Pages 4-5              |
| Cloths & Towels:                                     |
| Bar Towels & Huck Towels Page 6                      |
| Terry Towels & White Half Towels Page 7              |
| Microfiber Cleaning Cloths & Wipes Page 8            |
| Multi-Purpose, Diaper, Flannel & Glass Cloths Page 9 |
| Shop Towels & Painter's Towels Page 10               |
| Sundries:                                            |
| Applicator Pads, Tack Cloths, Cheese Cloth,          |
| Combo Sponges, Wash Mitts, Moving Pads Page 11       |
| SURLY Soap                                           |
| Protective Clothing:                                 |
| Disposable Coveralls & Spray Socks Page 13           |
| Disposable Shoe & Boot Covers Page 14                |
| Sorbents & Spill Kits:                               |
| Oil-Only Retail Sorbents                             |
| Oil-Only Sorbents                                    |
| Universal Sorbents                                   |
| Industrial Spill Kits Pages 18-19                    |
|                                                      |