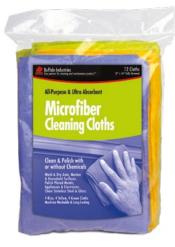

bsorbent and ideal for all-purpose cleaning, polishing and detailing. Can be used around the home and garage. Machine washable.

Size: 14" x 17" Fully hemmed Material: 100% Cotton

Janitorial Terry Towels
Ideally suited for all residential and aggressive commercial cleaning operations. Machine washable.

14"x 17" Fully hemmed Size: Material: 100% Cotton

Marine Terry Towels
Very absorbent and ideal for cleaning hulls, decks, galleys and heads. Machine washable.

14" x 17" Fully hemmed Size: Material: 100% Cotton

#### **White Half Towels**

Extra large, heavyweight, plush, recycled, terry cloth half bath towels. For drying large surfaces, detailing, polishing, buffing, cleaning. Very absorbent and colorfast. Machine washable.

Approximately 24" x 24" Size: Material: 100% Cotton















#### **Microfiber Cleaning Cloths**

Ultra absorbent, super gentle, premium cloths for cleaning and polishing without chemicals. Ultra-fine fibers act like dirt magnets to clean and polish fine finishes, glass, polished and plated metals, lenses, electronics, appliances and furniture. Safe for most surfaces. Machine washable. Advanced-technology microfibers are hundreds of times smaller than a human hair. They have thousands of small fibers which lift and carry dirt particles away from fine surfaces. The fibers are knitted into thousands of loops in a cloth that is ultra-absorbent, easily absorbing many times its weight in fluids. Available in multiple sizes to address different tasks. Colors are blue, green and yellow, except as noted.

Sizes: 12" x 12" 12" x 16" 16" x 16" 20" x 20"