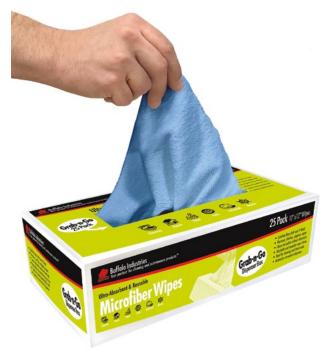

absorbent and ideal for all-purpose cleaning, polishing and detailing. Can be used around the home and garage. Machine washable.

Size: 14" x 17" Fully hemmed Material: 100% Cotton

Janitorial Terry Towels
Ideally suited for all residential and aggressive commercial cleaning operations. Machine washable.

14"x 17" Fully hemmed Size: Material: 100% Cotton

Marine Terry Towels
Very absorbent and ideal for cleaning hulls, decks, galleys and heads. Machine washable.

14" x 17" Fully hemmed Size: Material: 100% Cotton

#### **White Half Towels**

Extra large, heavyweight, plush, recycled, terry cloth half bath towels. For drying large surfaces, detailing, polishing, buffing, cleaning. Very absorbent and colorfast. Machine washable.

Approximately 24" x 24" Size: Material: 100% Cotton















#### **Microfiber Cleaning Cloths**

Ultra absorbent, super gentle, premium cloths for cleaning and polishing without chemicals. Ultra-fine fibers act like dirt magnets to clean and polish fine finishes, glass, polished and plated metals, lenses, electronics, appliances and furniture. Safe for most surfaces. Machine washable. Advanced-technology microfibers are hundreds of times smaller than a human hair. They have thousands of small fibers which lift and carry dirt particles away from fine surfaces. The fibers are knitted into thousands of loops in a cloth that is ultra-absorbent, easily absorbing many times its weight in fluids. Available in multiple sizes to address different tasks. Colors are blue, green and yellow, except as noted.

Sizes: 12" x 12" 12" x 16" 16" x 16" 20" x 20"