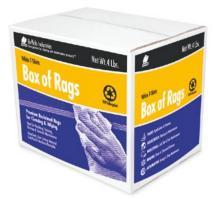

# **Compressed Poly Bags**

Approximately half the size of the equivalent weight box. Our 4, 8, 10, 25 and 50 pound sizes are pressure-packed in high-stretch, durable, clear poly film. Our 4 and 8 pound compressed bags are retail-ready with easy-carry handles.