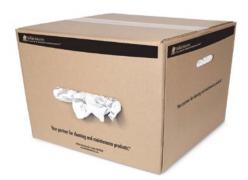

# **Recycled White Cloth Rags**

Made from 100% recycled materials. Cloth rags are more durable than paper, cut in useable-sized pieces and are economical.