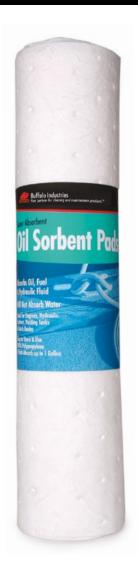

| 5             | 0-32479-68437-5 |  |  |  |
| 68401    | XL Economy Shoe & Boot Covers, 10 Pairs per Bag         | 16       | 11            | 0-32479-80017-1 |  |  |  |
|          | (4 Bags per inner case; 4 inner cases per master case.) |          |               |                 |  |  |  |
| 68402    | XL Economy Shoe & Boot Covers, 50 Pairs per Box         | 4        | 10            | 0-32479-80018-8 |  |  |  |
| 68403    | XL Waterproof Shoe & Boot Covers, 10 Pairs per Bag      | 16       | 10            | 0-32479-68403-0 |  |  |  |
|          | (4 Bags per inner case; 4 inner cases per master case.) |          |               |                 |  |  |  |
| 68404    | XL Waterproof Shoe & Boot Covers, 40 Pairs per Box      | 4        | 11            | 0-32479-68404-7 |  |  |  |













**OIL-ONLY SORBENT PADS & SOCK** 

| OIL-ON         | LY RETAIL SORBENT SOCKS - Oil-Only, White<br>description                                                               | QTY/CASE       | CASE WT (LBS) | UPC NUMBER                         |
|----------------|------------------------------------------------------------------------------------------------------------------------|----------------|---------------|------------------------------------|
| 90900          | Meltblown Socks 3" x 4' (Retail Packaging.)                                                                            | 30             | 25            | 0-32479-90900-3                    |
| OIL-ON         | LY RETAIL SORBENT PADS - Oil-Only, White, Bonde DESCRIPTION