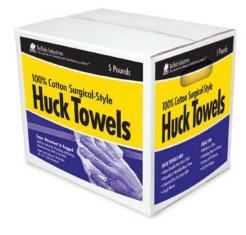

RECYCLED COLORED T-SHIRTS

**HUCK TOWELS** 

Rags & Wipers:

| White Cloth Rags - Recycled and New Pages 2-3        |
|------------------------------------------------------|
| Colored Cloth Rags - Recycled Pages 4-5              |
| Cloths & Towels:                                     |
| Bar Towels & Huck Towels Page 6                      |
| Terry Towels & White Half Towels Page 7              |
| Microfiber Cleaning Cloths & Wipes Page 8            |
| Multi-Purpose, Diaper, Flannel & Glass Cloths Page 9 |
| Shop Towels & Painter's Towels Page 10               |
| Sundries:                                            |
| Applicator Pads, Tack Cloths, Cheese Cloth,          |
| Combo Sponges, Wash Mitts, Moving Pads Page 11       |
| SURLY Soap                                           |
| Protective Clothing:                                 |
| Disposable Coveralls & Spray Socks Page 13           |
| Disposable Shoe & Boot Covers Page 14                |
| Sorbents & Spill Kits:                               |
| Oil-Only Retail Sorbents                             |
| Oil-Only Sorbents                                    |
| Universal Sorbents                                   |
| Industrial Spill Kits Pages 18-19                    |
|                                                      |