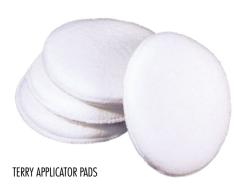

RECYCLED COLORED T-SHIRTS

**HUCK TOWELS** 

Rags & Wipers:

| White Cloth Rags - Recycled and New Pages 2-3        |
|------------------------------------------------------|
| Colored Cloth Rags - Recycled Pages 4-5              |
| Cloths & Towels:                                     |
| Bar Towels & Huck Towels Page 6                      |
| Terry Towels & White Half Towels Page 7              |
| Microfiber Cleaning Cloths & Wipes Page 8            |
| Multi-Purpose, Diaper, Flannel & Glass Cloths Page 9 |
| Shop Towels & Painter's Towels Page 10               |
| Sundries:                                            |
| Applicator Pads, Tack Cloths, Cheese Cloth,          |
| Combo Sponges, Wash Mitts, Moving Pads Page 11       |
| SURLY Soap                                           |
| Protective Clothing:                                 |
| Disposable Coveralls & Spray Socks Page 13           |
| Disposable Shoe & Boot Covers Page 14                |
| Sorbents & Spill Kits:                               |
| Oil-Only Retail Sorbents                             |
| Oil-Only Sorbents                                    |
| Universal Sorbents                                   |
| Industrial Spill Kits Pages 18-19                    |
|                                                      |