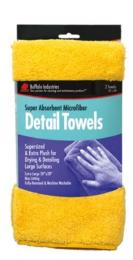

orbent and ideal for all-purpose cleaning, polishing and detailing. Can be used around the home and garage. Machine washable.

Size: 14" x 17" Fully hemmed Material: 100% Cotton

Janitorial Terry Towels
Ideally suited for all residential and aggressive commercial cleaning operations. Machine washable.

14"x 17" Fully hemmed Size: Material: 100% Cotton

Marine Terry Towels
Very absorbent and ideal for cleaning hulls, decks, galleys and heads. Machine washable.

14" x 17" Fully hemmed Size: Material: 100% Cotton

#### **White Half Towels**

Extra large, heavyweight, plush, recycled, terry cloth half bath towels. For drying large surfaces, detailing, polishing, buffing, cleaning. Very absorbent and colorfast. Machine washable.

Approximately 24" x 24" Size: Material: 100% Cotton















#### **Microfiber Cleaning Cloths**

Ultra absorbent, super gentle, premium cloths for cleaning and polishing without chemicals. Ultra-fine fibers act like dirt magnets to clean and polish fine finishes, glass, polished and plated metals, lenses, electronics, appliances and furniture. Safe for most surfaces. Machine washable. Advanced-technology microfibers are hundreds of times smaller than a human hair. They have thousands of small fibers which lift and carry dirt particles away from fine surfaces. The fibers are knitted into thousands of loops in a cloth that is ultra-absorbent, easily absorbing many times its weight in fluids. Available in multiple sizes to address different tasks. Colors are blue, green and yellow, except as noted.

Sizes: 12" x 12" 12" x 16" 16" x 16" 20" x 20"

Ma