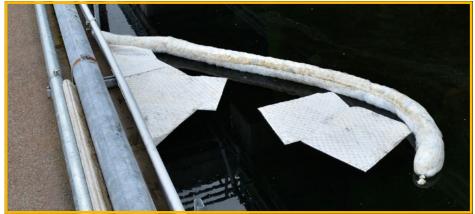

| 0-32479-68437-5 |  |  |  |
| 68401    | XL Economy Shoe & Boot Covers, 10 Pairs per Bag         | 16       | 11            | 0-32479-80017-1 |  |  |  |
|          | (4 Bags per inner case; 4 inner cases per master case.) |          |               |                 |  |  |  |
| 68402    | XL Economy Shoe & Boot Covers, 50 Pairs per Box         | 4        | 10            | 0-32479-80018-8 |  |  |  |
| 68403    | XL Waterproof Shoe & Boot Covers, 10 Pairs per Bag      | 16       | 10            | 0-32479-68403-0 |  |  |  |
|          | (4 Bags per inner case; 4 inner cases per master case.) |          |               |                 |  |  |  |
| 68404    | XL Waterproof Shoe & Boot Covers, 40 Pairs per Box      | 4        | 11            | 0-32479-68404-7 |  |  |  |













**OIL-ONLY SORBENT PADS & SOCK** 

| OIL-ON         | LY RETAIL SORBENT SOCKS - Oil-Only, White<br>description                                                               | QTY/CASE       | CASE WT (LBS) | UPC NUMBER                         |
|----------------|------------------------------------------------------------------------------------------------------------------------|----------------|---------------|------------------------------------|
| 90900          | Meltblown Socks 3" x 4' (Retail Packaging.)                                                                            | 30             | 25            | 0-32479-90900-3                    |
| OIL-ON         | LY RETAIL SORBENT PADS - Oil-Only, White, Bonde DESCRIPTION