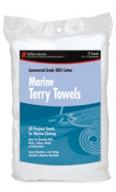

RECYCLED COLORED T-SHIRTS

**HUCK TOWELS** 

Rags & Wipers:

| White Cloth Rags - Recycled and New Pages 2-3        |
|------------------------------------------------------|
| Colored Cloth Rags - Recycled Pages 4-5              |
| Cloths & Towels:                                     |
| Bar Towels & Huck Towels Page 6                      |
| Terry Towels & White Half Towels Page 7              |
| Microfiber Cleaning Cloths & Wipes Page 8            |
| Multi-Purpose, Diaper, Flannel & Glass Cloths Page 9 |
| Shop Towels & Painter's Towels Page 10               |
| Sundries:                                            |
| Applicator Pads, Tack Cloths, Cheese Cloth,          |
| Combo Sponges, Wash Mitts, Moving Pads Page 11       |
| SURLY Soap                                           |
| Protective Clothing:                                 |
| Disposable Coveralls & Spray Socks Page 13           |
| Disposable Shoe & Boot Covers Page 14                |
| Sorbents & Spill Kits:                               |
| Oil-Only Retail Sorbents                             |
| Oil-Only Sorbents                                    |
| Universal Sorbents                                   |
| Industrial Spill Kits Pages 18-19                    |
|                                                      |