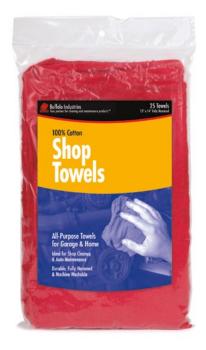

RECYCLED COLORED T-SHIRTS

**HUCK TOWELS** 

Rags & Wipers:

| White Cloth Rags - Recycled and New Pages 2-3        |
|------------------------------------------------------|
| Colored Cloth Rags - Recycled Pages 4-5              |
| Cloths & Towels:                                     |
| Bar Towels & Huck Towels Page 6                      |
| Terry Towels & White Half Towels Page 7              |
| Microfiber Cleaning Cloths & Wipes Page 8            |
| Multi-Purpose, Diaper, Flannel & Glass Cloths Page 9 |
| Shop Towels & Painter's Towels Page 10               |
| Sundries:                                            |
| Applicator Pads, Tack Cloths, Cheese Cloth,          |
| Combo Sponges, Wash Mitts, Moving Pads Page 11       |
| SURLY Soap                                           |
| Protective Clothing:                                 |
| Disposable Coveralls & Spray Socks Page 13           |
| Disposable Shoe & Boot Covers Page 14                |
| Sorbents & Spill Kits:                               |
| Oil-Only Retail Sorbents                             |
| Oil-Only Sorbents                                    |
| Universal Sorbents                                   |
| Industrial Spill Kits Pages 18-19                    |
|                                                      |