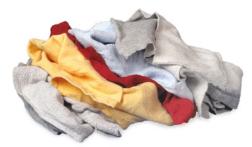

# **Recycled White Cloth Rags**

Made from 100% recycled materials. Cloth rags are more durable than paper, cut in useable-sized pieces and are economical.