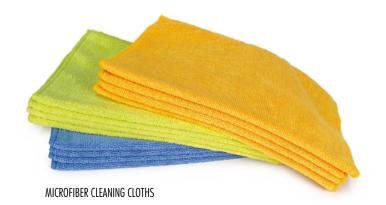

RECYCLED COLORED T-SHIRTS

**HUCK TOWELS** 

Rags & Wipers:

| White Cloth Rags - Recycled and New Pages 2-3        |
|------------------------------------------------------|
| Colored Cloth Rags - Recycled Pages 4-5              |
| Cloths & Towels:                                     |
| Bar Towels & Huck Towels Page 6                      |
| Terry Towels & White Half Towels Page 7              |
| Microfiber Cleaning Cloths & Wipes Page 8            |
| Multi-Purpose, Diaper, Flannel & Glass Cloths Page 9 |
| Shop Towels & Painter's Towels Page 10               |
| Sundries:                                            |
| Applicator Pads, Tack Cloths, Cheese Cloth,          |
| Combo Sponges, Wash Mitts, Moving Pads Page 11       |
| SURLY Soap                                           |
| Protective Clothing:                                 |
| Disposable Coveralls & Spray Socks Page 13           |
| Disposable Shoe & Boot Covers Page 14                |
| Sorbents & Spill Kits:                               |
| Oil-Only Retail Sorbents                             |
| Oil-Only Sorbents                                    |
| Universal Sorbents                                   |
| Industrial Spill Kits Pages 18-19                    |
|                                                      |