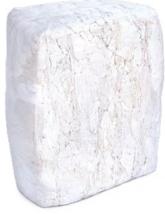

# **Compressed Poly Bags**

Approximately half the size of the equivalent weight box. Our 4, 8, 10, 25 and 50 pound sizes are pressure-packed in high-stretch, durable, clear poly film. Our 4 and 8 pound compressed bags are retail-ready with easy-carry handles.