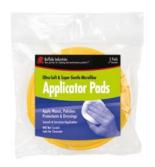

RECYCLED COLORED T-SHIRTS

**HUCK TOWELS** 

Rags & Wipers:

| White Cloth Rags - Recycled and New Pages 2-3        |
|------------------------------------------------------|
| Colored Cloth Rags - Recycled Pages 4-5              |
| Cloths & Towels:                                     |
| Bar Towels & Huck Towels Page 6                      |
| Terry Towels & White Half Towels Page 7              |
| Microfiber Cleaning Cloths & Wipes Page 8            |
| Multi-Purpose, Diaper, Flannel & Glass Cloths Page 9 |
| Shop Towels & Painter's Towels Page 10               |
| Sundries:                                            |
| Applicator Pads, Tack Cloths, Cheese Cloth,          |
| Combo Sponges, Wash Mitts, Moving Pads Page 11       |
| SURLY Soap                                           |
| Protective Clothing:                                 |
| Disposable Coveralls & Spray Socks Page 13           |
| Disposable Shoe & Boot Covers Page 14                |
| Sorbents & Spill Kits:                               |
| Oil-Only Retail Sorbents                             |
| Oil-Only Sorbents                                    |
| Universal Sorbents                                   |
| Industrial Spill Kits Pages 18-19                    |
|                                                      |