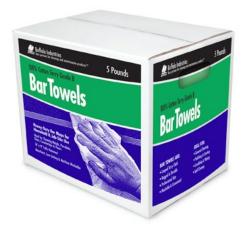

RECYCLED COLORED T-SHIRTS

**HUCK TOWELS** 

Rags & Wipers:

| White Cloth Rags - Recycled and New Pages 2-3        |
|------------------------------------------------------|
| Colored Cloth Rags - Recycled Pages 4-5              |
| Cloths & Towels:                                     |
| Bar Towels & Huck Towels Page 6                      |
| Terry Towels & White Half Towels Page 7              |
| Microfiber Cleaning Cloths & Wipes Page 8            |
| Multi-Purpose, Diaper, Flannel & Glass Cloths Page 9 |
| Shop Towels & Painter's Towels Page 10               |
| Sundries:                                            |
| Applicator Pads, Tack Cloths, Cheese Cloth,          |
| Combo Sponges, Wash Mitts, Moving Pads Page 11       |
| SURLY Soap                                           |
| Protective Clothing:                                 |
| Disposable Coveralls & Spray Socks Page 13           |
| Disposable Shoe & Boot Covers Page 14                |
| Sorbents & Spill Kits:                               |
| Oil-Only Retail Sorbents                             |
| Oil-Only Sorbents                                    |
| Universal Sorbents                                   |
| Industrial Spill Kits Pages 18-19                    |
|                                                      |