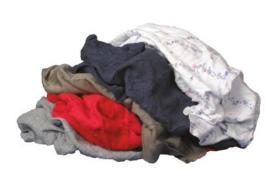

RECYCLED COLORED T-SHIRTS

**HUCK TOWELS** 

Rags & Wipers:

| White Cloth Rags - Recycled and New Pages 2-3        |
|------------------------------------------------------|
| Colored Cloth Rags - Recycled Pages 4-5              |
| Cloths & Towels:                                     |
| Bar Towels & Huck Towels Page 6                      |
| Terry Towels & White Half Towels Page 7              |
| Microfiber Cleaning Cloths & Wipes Page 8            |
| Multi-Purpose, Diaper, Flannel & Glass Cloths Page 9 |
| Shop Towels & Painter's Towels Page 10               |
| Sundries:                                            |
| Applicator Pads, Tack Cloths, Cheese Cloth,          |
| Combo Sponges, Wash Mitts, Moving Pads Page 11       |
| SURLY Soap                                           |
| Protective Clothing:                                 |
| Disposable Coveralls & Spray Socks Page 13           |
| Disposable Shoe & Boot Covers Page 14                |
| Sorbents & Spill Kits:                               |
| Oil-Only Retail Sorbents                             |
| Oil-Only Sorbents                                    |
| Universal Sorbents                                   |
| Industrial Spill Kits Pages 18-19                    |
|                                                      |

# **Recycled White Cloth Rags**

Made from 100% recycled materials. Cloth rags are more durable than paper, cut in useable-sized pieces and are economical.