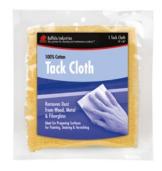

RECYCLED COLORED T-SHIRTS

**HUCK TOWELS** 

Rags & Wipers:

| White Cloth Rags - Recycled and New Pages 2-3        |
|------------------------------------------------------|
| Colored Cloth Rags - Recycled Pages 4-5              |
| Cloths & Towels:                                     |
| Bar Towels & Huck Towels Page 6                      |
| Terry Towels & White Half Towels Page 7              |
| Microfiber Cleaning Cloths & Wipes Page 8            |
| Multi-Purpose, Diaper, Flannel & Glass Cloths Page 9 |
| Shop Towels & Painter's Towels Page 10               |
| Sundries:                                            |
| Applicator Pads, Tack Cloths, Cheese Cloth,          |
| Combo Sponges, Wash Mitts, Moving Pads Page 11       |
| SURLY Soap                                           |
| Protective Clothing:                                 |
| Disposable Coveralls & Spray Socks Page 13           |
| Disposable Shoe & Boot Covers Page 14                |
| Sorbents & Spill Kits:                               |
| Oil-Only Retail Sorbents                             |
| Oil-Only Sorbents                                    |
| Universal Sorbents                                   |
| Industrial Spill Kits Pages 18-19                    |
|                                                      |