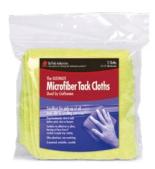

RECYCLED COLORED T-SHIRTS

**HUCK TOWELS** 

Rags & Wipers:

| White Cloth Rags - Recycled and New Pages 2-3        |
|------------------------------------------------------|
| Colored Cloth Rags - Recycled Pages 4-5              |
| Cloths & Towels:                                     |
| Bar Towels & Huck Towels Page 6                      |
| Terry Towels & White Half Towels Page 7              |
| Microfiber Cleaning Cloths & Wipes Page 8            |
| Multi-Purpose, Diaper, Flannel & Glass Cloths Page 9 |
| Shop Towels & Painter's Towels Page 10               |
| Sundries:                                            |
| Applicator Pads, Tack Cloths, Cheese Cloth,          |
| Combo Sponges, Wash Mitts, Moving Pads Page 11       |
| SURLY Soap                                           |
| Protective Clothing:                                 |
| Disposable Coveralls & Spray Socks Page 13           |
| Disposable Shoe & Boot Covers Page 14                |
| Sorbents & Spill Kits:                               |
| Oil-Only Retail Sorbents                             |
| Oil-Only Sorbents                                    |
| Universal Sorbents                                   |
| Industrial Spill Kits Pages 18-19                    |
|                                                      |