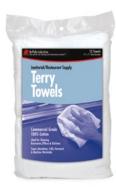

RECYCLED COLORED T-SHIRTS

**HUCK TOWELS** 

Rags & Wipers:

| White Cloth Rags - Recycled and New Pages 2-3        |
|------------------------------------------------------|
| Colored Cloth Rags - Recycled Pages 4-5              |
| Cloths & Towels:                                     |
| Bar Towels & Huck Towels Page 6                      |
| Terry Towels & White Half Towels Page 7              |
| Microfiber Cleaning Cloths & Wipes Page 8            |
| Multi-Purpose, Diaper, Flannel & Glass Cloths Page 9 |
| Shop Towels & Painter's Towels Page 10               |
| Sundries:                                            |
| Applicator Pads, Tack Cloths, Cheese Cloth,          |
| Combo Sponges, Wash Mitts, Moving Pads Page 11       |
| SURLY Soap                                           |
| Protective Clothing:                                 |
| Disposable Coveralls & Spray Socks Page 13           |
| Disposable Shoe & Boot Covers Page 14                |
| Sorbents & Spill Kits:                               |
| Oil-Only Retail Sorbents                             |
| Oil-Only Sorbents                                    |
| Universal Sorbents                                   |
| Industrial Spill Kits Pages 18-19                    |
|                                                      |