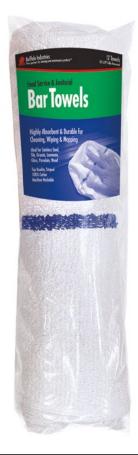

RECYCLED COLORED T-SHIRTS

**HUCK TOWELS** 

Rags & Wipers:

| White Cloth Rags - Recycled and New Pages 2-3        |
|------------------------------------------------------|
| Colored Cloth Rags - Recycled Pages 4-5              |
| Cloths & Towels:                                     |
| Bar Towels & Huck Towels Page 6                      |
| Terry Towels & White Half Towels Page 7              |
| Microfiber Cleaning Cloths & Wipes Page 8            |
| Multi-Purpose, Diaper, Flannel & Glass Cloths Page 9 |
| Shop Towels & Painter's Towels Page 10               |
| Sundries:                                            |
| Applicator Pads, Tack Cloths, Cheese Cloth,          |
| Combo Sponges, Wash Mitts, Moving Pads Page 11       |
| SURLY Soap                                           |
| Protective Clothing:                                 |
| Disposable Coveralls & Spray Socks Page 13           |
| Disposable Shoe & Boot Covers Page 14                |
| Sorbents & Spill Kits:                               |
| Oil-Only Retail Sorbents                             |
| Oil-Only Sorbents                                    |
| Universal Sorbents                                   |
| Industrial Spill Kits Pages 18-19                    |
|                                                      |