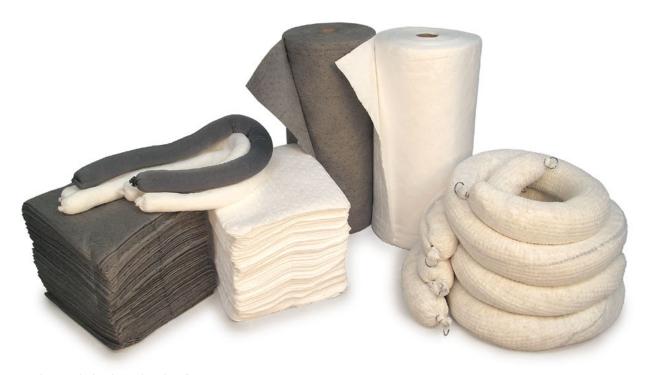

-5 |
| BOOM         | NS - Oil-Only, White                    |           |               |                 |
| ITEM #       | DESCRIPTION                             | QTY/CASE  | CASE WT (LBS) | UPC NUMBER      |
| 90857        | 0il-0nly 5" x 10'                       | 4         | 23            | 0-32479-90857-0 |
| 90855        | 0il-0nlý 8" x 10'                       | 4         | 43            | 0-32479-90855-6 |

Product size, weight and absorption capacity are subject to manufacturing variances.

\* Product perforated down the center.

\*\* Product perforated down the center and across the width.



MELTBLOWN SURFACE - Available in Oil-Only and Universal Pads and Rolls (Oil-Only shown)



SONIC-BONDED SURFACE - Available in Oil-Only and Universal Pads and Rolls (Oil-Only shown)



SORBENTS - Universal (Gray), Oil-Only (White) Pads, Socks, Rolls, Booms

| PADS - Universal, Gray ITEM # DESCRIPTION               | QTY/CASE                   | CASE WT (LBS)        | UPC NUMBER      |
|---------------------------------------------------------|----------------------------|----------------------|-----------------|
| PADS - UNIVERSAL - BONDED PADS                          |                            |                      |                 |
| 90821 Universal Lightweight 15" x 18" *                 | 200                        | 12                   | 0-32479-90821-1 |
| 90814 Universal Medium Weight 15" x 18" *               | 100                        | 9                    | 0-32479-90814-3 |
| PADS - UNIVERSAL - LAMINATED                            |