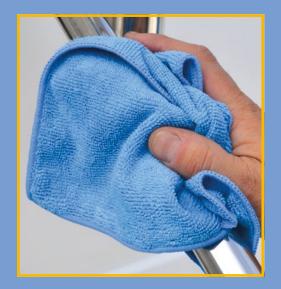

RECYCLED COLORED T-SHIRTS

**HUCK TOWELS** 

Rags & Wipers:

| White Cloth Rags - Recycled and New Pages 2-3        |
|------------------------------------------------------|
| Colored Cloth Rags - Recycled Pages 4-5              |
| Cloths & Towels:                                     |
| Bar Towels & Huck Towels Page 6                      |
| Terry Towels & White Half Towels Page 7              |
| Microfiber Cleaning Cloths & Wipes Page 8            |
| Multi-Purpose, Diaper, Flannel & Glass Cloths Page 9 |
| Shop Towels & Painter's Towels Page 10               |
| Sundries:                                            |
| Applicator Pads, Tack Cloths, Cheese Cloth,          |
| Combo Sponges, Wash Mitts, Moving Pads Page 11       |
| SURLY Soap                                           |
| Protective Clothing:                                 |
| Disposable Coveralls & Spray Socks Page 13           |
| Disposable Shoe & Boot Covers Page 14                |
| Sorbents & Spill Kits:                               |
| Oil-Only Retail Sorbents                             |
| Oil-Only Sorbents                                    |
| Universal Sorbents                                   |
| Industrial Spill Kits Pages 18-19                    |
|                                                      |