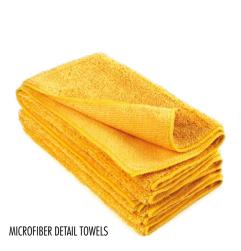

RECYCLED COLORED T-SHIRTS

**HUCK TOWELS** 

Rags & Wipers:

| White Cloth Rags - Recycled and New Pages 2-3        |
|------------------------------------------------------|
| Colored Cloth Rags - Recycled Pages 4-5              |
| Cloths & Towels:                                     |
| Bar Towels & Huck Towels Page 6                      |
| Terry Towels & White Half Towels Page 7              |
| Microfiber Cleaning Cloths & Wipes Page 8            |
| Multi-Purpose, Diaper, Flannel & Glass Cloths Page 9 |
| Shop Towels & Painter's Towels Page 10               |
| Sundries:                                            |
| Applicator Pads, Tack Cloths, Cheese Cloth,          |
| Combo Sponges, Wash Mitts, Moving Pads Page 11       |
| SURLY Soap                                           |
| Protective Clothing:                                 |
| Disposable Coveralls & Spray Socks Page 13           |
| Disposable Shoe & Boot Covers Page 14                |
| Sorbents & Spill Kits:                               |
| Oil-Only Retail Sorbents                             |
| Oil-Only Sorbents                                    |
| Universal Sorbents                                   |
| Industrial Spill Kits Pages 18-19                    |
|                                                      |