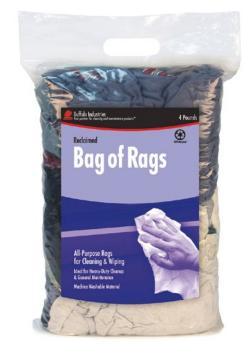

# **Compressed Poly Bags**

Approximately half the size of the equivalent weight box. Our 4, 8, 10, 25 and 50 pound sizes are pressure-packed in high-stretch, durable, clear poly film. Our 4 and 8 pound compressed bags are retail-ready with easy-carry handles.