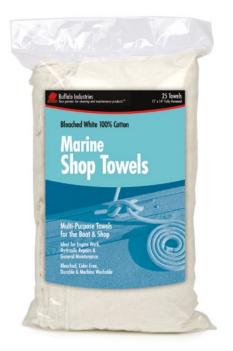

RECYCLED COLORED T-SHIRTS

**HUCK TOWELS** 

Rags & Wipers:

| White Cloth Rags - Recycled and New Pages 2-3        |
|------------------------------------------------------|
| Colored Cloth Rags - Recycled Pages 4-5              |
| Cloths & Towels:                                     |
| Bar Towels & Huck Towels Page 6                      |
| Terry Towels & White Half Towels Page 7              |
| Microfiber Cleaning Cloths & Wipes Page 8            |
| Multi-Purpose, Diaper, Flannel & Glass Cloths Page 9 |
| Shop Towels & Painter's Towels Page 10               |
| Sundries:                                            |
| Applicator Pads, Tack Cloths, Cheese Cloth,          |
| Combo Sponges, Wash Mitts, Moving Pads Page 11       |
| SURLY Soap                                           |
| Protective Clothing:                                 |
| Disposable Coveralls & Spray Socks Page 13           |
| Disposable Shoe & Boot Covers Page 14                |
| Sorbents & Spill Kits:                               |
| Oil-Only Retail Sorbents                             |
| Oil-Only Sorbents                                    |
| Universal Sorbents                                   |
| Industrial Spill Kits Pages 18-19                    |
|                                                      |