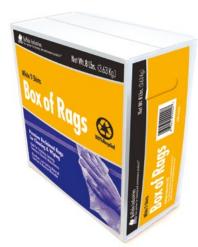

# **Recycled White Cloth Rags**

Made from 100% recycled materials. Cloth rags are more durable than paper, cut in useable-sized pieces and are economical.

#### White T-Shirts

All white, knit, t-shirt material. Excellent, all-purpose wiping, cleaning and polishing cloth. Low-linting.