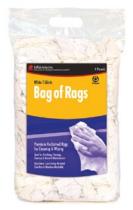

# **Recycled White Cloth Rags**

Made from 100% recycled materials. Cloth rags are more durable than paper, cut in useable-sized pieces and are economical.

#### White T-Shirts

All white, knit, t-shirt material. Excellent, all-purpose wiping, cleaning and polishing cloth. Low-linting.