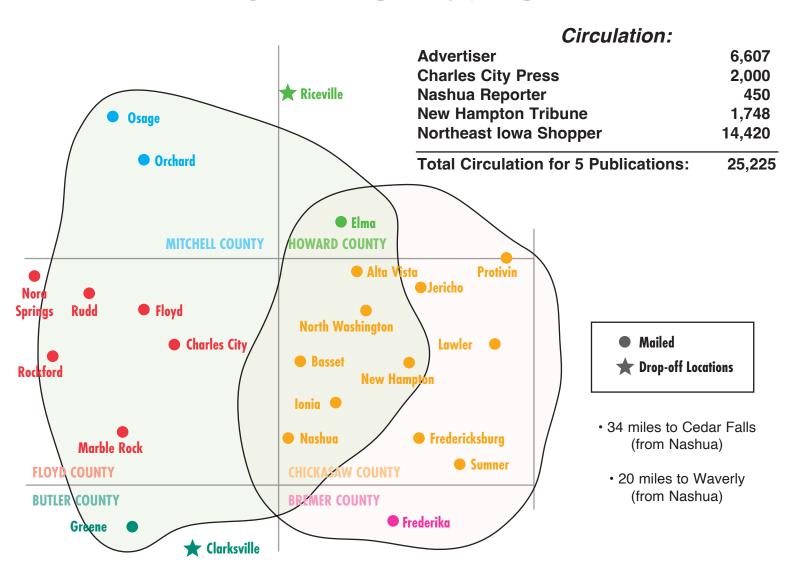

# 2024 Distribution

Effective August 2024

| Zip Code | Town         |       |             |       |                |
|----------|--------------|-------|-------------|-------|----------------|
| 50616    | Charles City | 50619 | Clarksville | 50659 | New Hampton    |
| 50435    | Floyd        | 50628 | Elma        | 50630 | Fredericksburg |
| 50471    | Rudd         | 50461 | Osage       | 52154 | Lawler         |
| 50468    | Rockford     | 50466 | Riceville   | 52163 | Protovin       |
| 50653    | Marble Rock  | 50460 | Orchard     | 50631 | Frederika      |
| 50658    | Nashua       | 50603 | Alta Vista  | 50674 | Sumner         |
| 50636    | Greene       | 50645 | Ionia       |       |                |

Plus over 20 Agent Locations!

Visit us on the web www.charlescitypress.com and www.nhtribune.news