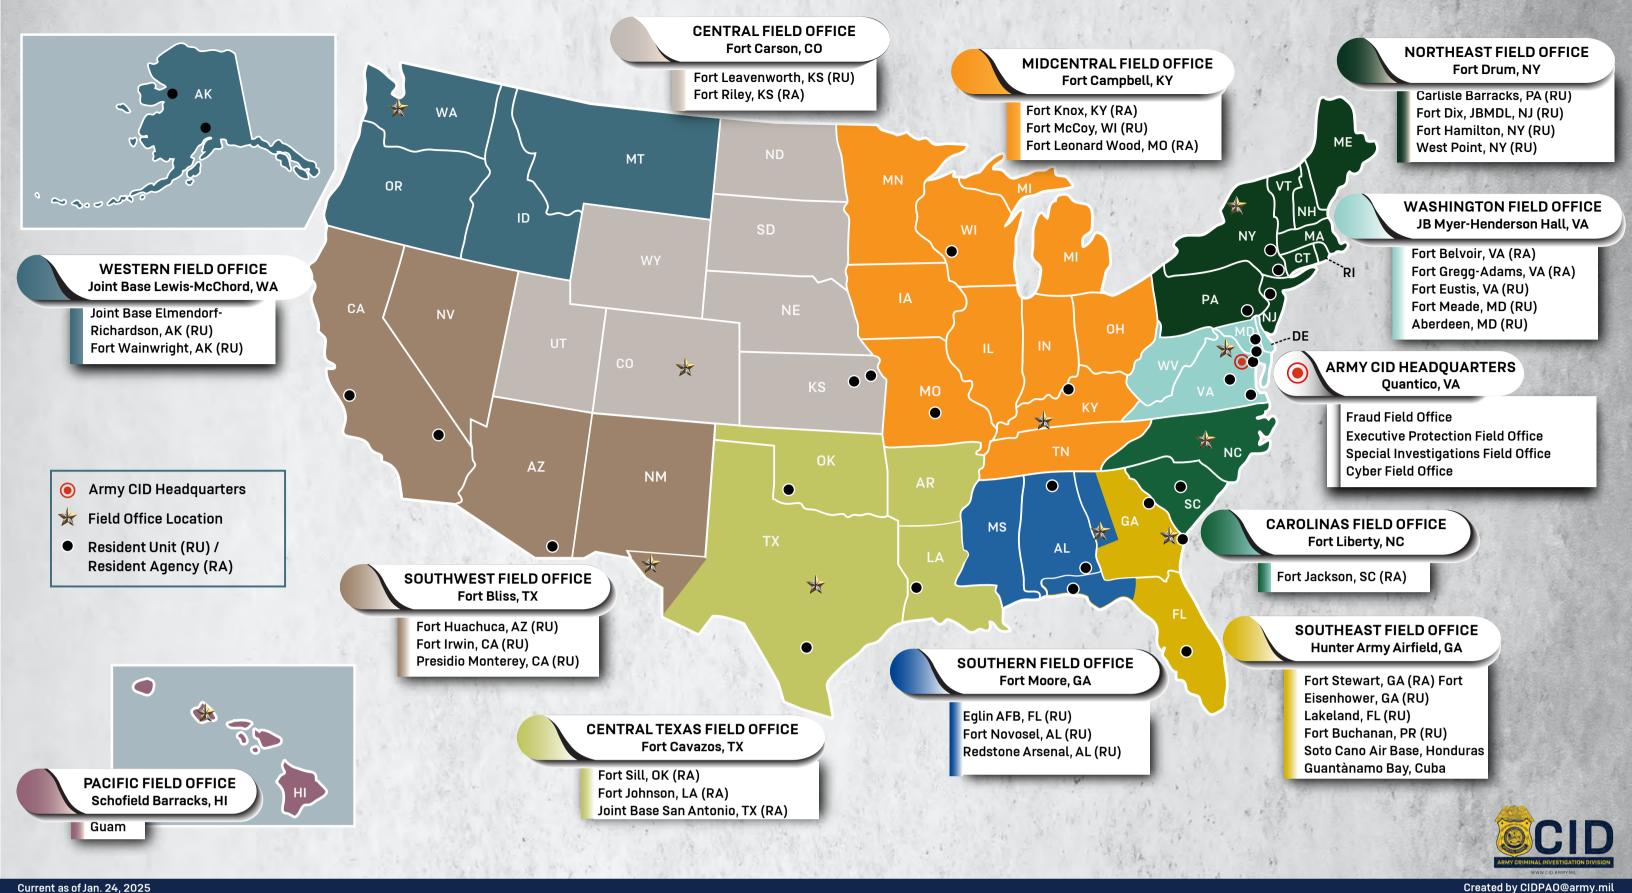

## **DEPARTMENT OF THE ARMY CRIMINAL INVESTIGATION DIVISION**

US / WORLDWIDE FIELD OFFICE LOCATIONS AND AREAS OF RESPONSIBILITY - RESIDENT UNIT AND RESIDENT AGENCY LOCATIONS

Current as of Jan. 24, 2025

Fort Drum, NY

WESTERN FIELD OFFICE Joint Base Lewis-McChord, WA

SOUTHWEST FIELD OFFICE Fort Bliss, TX

FAR EAST FIELD OFFICE Camp Humphreys, South Korea

Camp Casey, South Korea Camp Henry, South Korea Tori Station, Okinawa Camp Zama, Japan

EUROPE FIELD OFFICE Kaiserslautern, Germany

Ansbach, Germany Baumholder, Germany Brussels, Belgium Camp Arifjan, Kuwait Republic of Djibouti Grafenwöhr, Germany Hohenfels, Germany Mihail Kogalniceau, Romania Poznań, Poland Stuttgart, Germany Vicenza, Italy Weisbaden, Germany