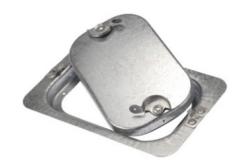

## **General description**

Access doors allow easy admittance to the ventilation ducting for the purpose of inspection and cleaning.

Galvanized access door with a double-sided panel insulated with 25 mm of glassfiber wool. Removable panel for easy access into rectangular duct.

They consist of one removable panel and one frame.