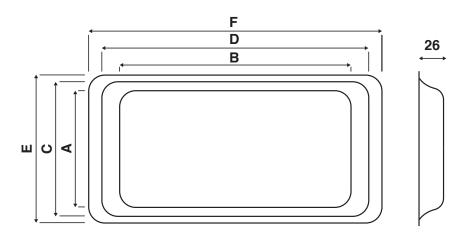

## **Technical specification**

|        | OPENING |     | PANEL |     | OUTSIDE |     |
|--------|---------|-----|-------|-----|---------|-----|
|        | Α       | В   | С     | D   | E       | F   |
| IAD-24 | 115     | 205 | 150   | 240 | 185     | 290 |
| IAD-38 | 200     | 335 | 240   | 375 | 290     | 425 |
| IAD-50 | 325     | 460 | 365   | 500 | 415     | 550 |
| IAD-65 | 460     | 610 | 500   | 650 | 550     | 700 |