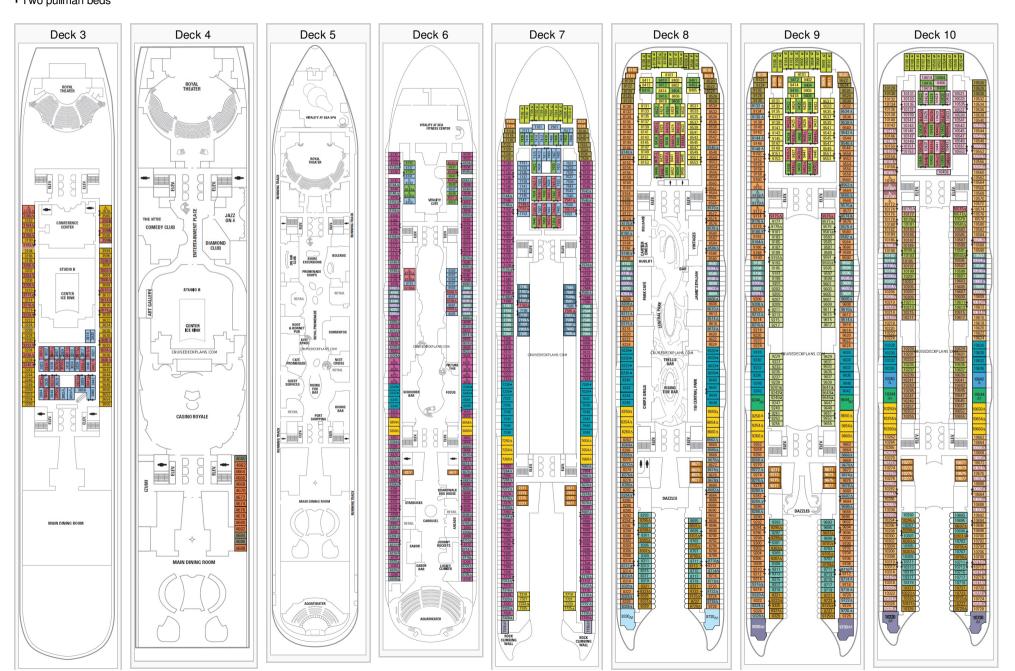

## Cruisedeckplans.com Harmony of the Seas Deck Plans

Stateroom symbols: Four-Bedroom Family Suite: PS Royal Loft Suite: RL Sky Loft Suite: SL Aqua Theater Suite - 2 Bedroom: A1 A2

Aqua Theater Suite - 1 Bedroom: A3 A4 Crown Loft Suite: L1 L2 Owners Suite: OS Grand Suite - 2 Bedroom: FS Grand Suite - 1 Bedroom: GS Junior Suite:

JS Family Balcony: FB Boardwalk and Park Balcony: B1 B2 C1 C2 Spacious Balcony: D1 D2 D3 D4 D5 D6 D7 D8 Ultra Spacious Oceanview: FO

Boardwalk and Park View: BV CV Oceanview: G F H I SO Family Interior: FI Promenade View Interior: PR Interior: J K L M N SI Q Symbols:

Connecting staterooms Four pullman beds & Handicapped facilities Obstructed View \*One pullman bed Sofa and pullman bed ASofa bed

Two pullman beds