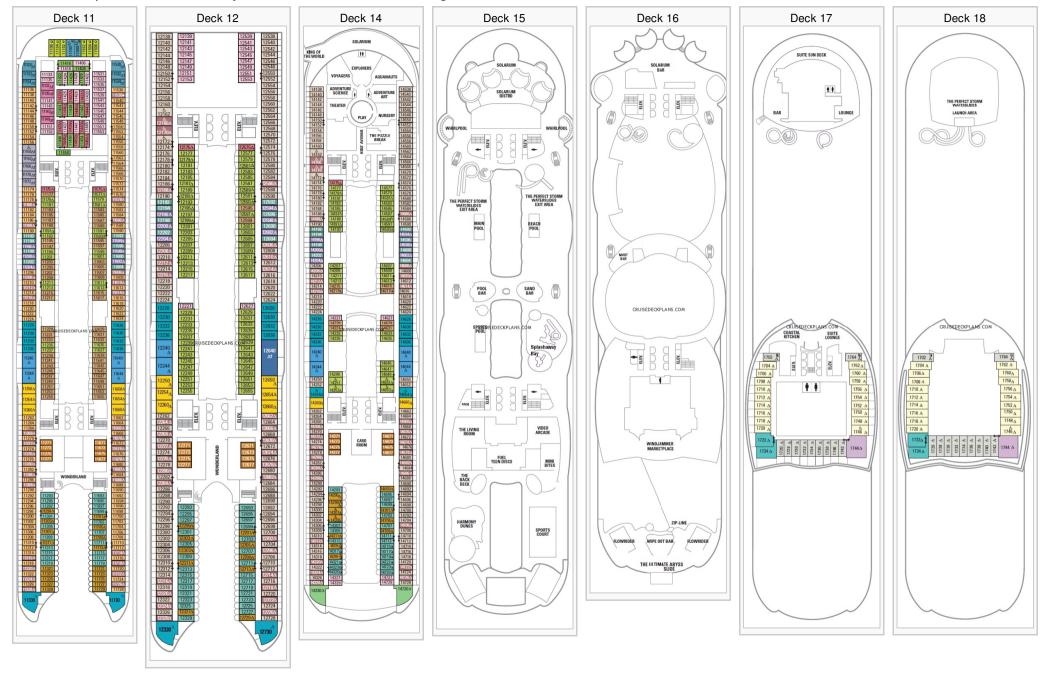

.com Harmony of the Seas Deck Plans

Stateroom symbols: Four-Bedroom Family Suite: PS Royal Loft Suite: RL Sky Loft Suite: SL Aqua Theater Suite - 2 Bedroom: A1 A2

Aqua Theater Suite - 1 Bedroom: A3 A4 Crown Loft Suite: L1 L2 Owners Suite: OS Grand Suite - 2 Bedroom: FS Grand Suite - 1 Bedroom: GS Junior Suite:

JS Family Balcony: FB Boardwalk and Park Balcony: B1 B2 C1 C2 Spacious Balcony: D1 D2 D3 D4 D5 D6 D7 D8 Ultra Spacious Oceanview: FO

Boardwalk and Park View: BV CV Oceanview: G F H I SO Family Interior: FI Promenade View Interior: PR Interior: J K L M N SI Q Symbols:

Connecting staterooms Four pullman beds & Handicapped facilities Obstructed View \*One pullman bed Sofa and pullman bed ASofa bed

Two pullman beds



## Cruisedeckplans.com Harmony of the Seas Deck Plans Page Two