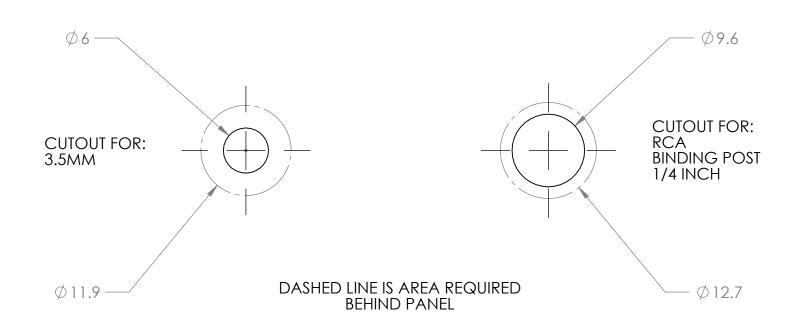

|                                                                                                                                                                                                     |              |   |   | UNLESS OTHERWISE SPECIFIED: |           | NAME | DATE          |            | DATAD         |       |        |
|-----------------------------------------------------------------------------------------------------------------------------------------------------------------------------------------------------|--------------|---|---|-----------------------------|-----------|------|---------------|------------|---------------|-------|--------|
|