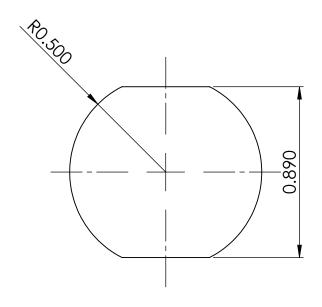

|                                         |       | JNLESS OTHERWISE SPECIFIED:<br>DIMENSIONS ARE IN INCHES                                                                          |                                                                                                                                                                                                     | NAME | DATE                   | DATAPRO        |         |            |  |
|-----------------------------------------|-------|----------------------------------------------------------------------------------------------------------------------------------|-----------------------------------------------------------------------------------------------------------------------------------------------------------------------------------------------------|------|------------------------|----------------|---------|------------|--|
|                                         | TO FI | TOLERANCES: FRACTIONAL ± 1/32 ANGULAR: BEND ±2° TWO PLACE DECIMAL ± 0.02 THREE PLACE DECIMAL ± 0.015 INSIDE CORNER RADIUS: 0.040 | DRAWN<br>CHECKED                                                                                                                                                                                    | NWC  | 2016-08-24             | TITLE:         |         |            |  |
|                                         | T/    |                                                                                                                                  | ENG APPR.                                                                                                                                                                                           |      |                        | CCP-C6R Cutout |         |            |  |
|                                         |       |                                                                                                                                  | MFG APPR.                                                                                                                                                                                           |      |                        | C              | Utout   |            |  |
|                                         |       |                                                                                                                                  | Q.A.                                                                                                                                                                                                |      |                        |                |         |            |  |
|                                         |       |                                                                                                                                  | PROPRIETARY AND CONFIDENTIAL THE INFORMATION CONTAINED IN THIS DRAWING IS THE SOLE PROPERTY OF DATAPRO INTERNATIONAL, INC. ANY REPRODUCTION IN PART OR AS A WHOLE WITHOUT THE WRITTEN PERMISSION OF |      | SIZE DWG NO.  C6R  REV |                |         |            |  |
| DATAPRO INTERNATIONAL, INC. PROHIBITED. |       |                                                                                                                                  |                                                                                                                                                                                                     |      | ٠. ای                  | SCALE: 2:1     | WEIGHT: | SHEET 1 OF |  |