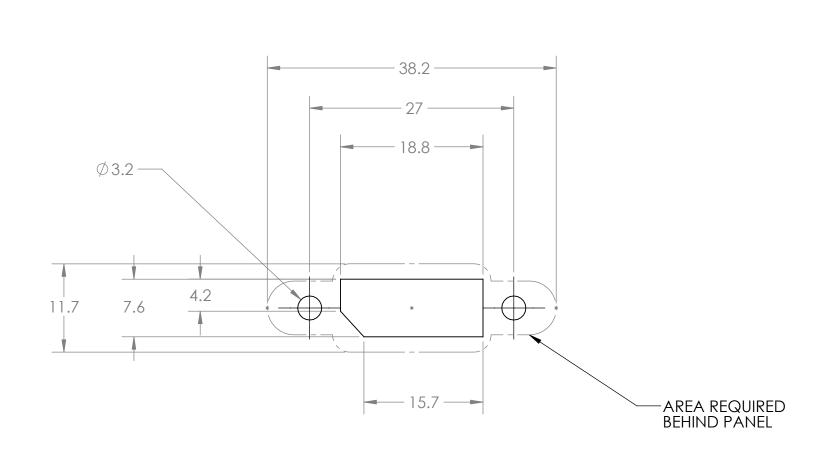

|                                                                                                                                                                                                      |              |   |   | UNLESS OTHERWISE SPECIFIED: | NAME DATE |     |        |                    | DATADDO      |       |                 |     |  |
|------------------------------------------------------------------------------------------------------------------------------------------------------------------------------------------------------|--------------|---|---|-----------------------------|-----------|-----|--------|--------------------|--------------|-------|-----------------|-----|--|
|                                                                                                                                                                                                      |              |   |   | DIMENSIONS ARE IN MM        | DRAWN     | NWC | 9/5/13 |                    | DATAPRO      |       |                 |     |  |
|                                                                                                                                                                                                      |              |   |   | STANDARD TOL±0.3            | CHECKED   |     |        | TITLE:             | TITLE:       |       |                 |     |  |
|                                                                                                                                                                                                      |              |   |   |                             | ENG APPR. |     |        |                    | DICDL AVDODT |       |                 |     |  |
|                                                                                                                                                                                                      |              |   |   |                             | MFG APPR. |     |        |                    | L            | _     | AYPORT<br>ITOUT |     |  |
| DDODDIETA DV. ANID CONFIDENTIAL                                                                                                                                                                      |              |   |   |                             | Q.A.      |     |        |                    |              |       |                 |     |  |
| PROPRIETARY AND CONFIDENTIAL  THE INFORMATION CONTAINED IN THIS DRAWING IS THE SOLE PROPERTY OF DATAPRO INTERNATIONAL, INC. ANY REPRODUCTION IN PART OR AS A WHOLE WITHOUT THE WRITTEN PERMISSION OF |              |   | T |                             | COMMENTS: |     |        | SIZE               | DWG          | . NO. |                 | REV |  |
|                                                                                                                                                                                                      | P/N          | L |   |                             |           |     |        | A                  |              |       |                 |     |  |
| DATAPRO INTERNATIONAL, INC. IS PROHIBITED.                                                                                                                                                           | LENGTH TABLE |   |   | DO NOT SCALE DRAWING        |           |     |        | SCALE: 2:1 WEIGHT: |              | SHE   | SHEET 1 OF 1    |     |  |
| 5                                                                                                                                                                                                    | 4            |   |   | 3                           |           |     | 2      |                    |              | 1     |                 |     |  |