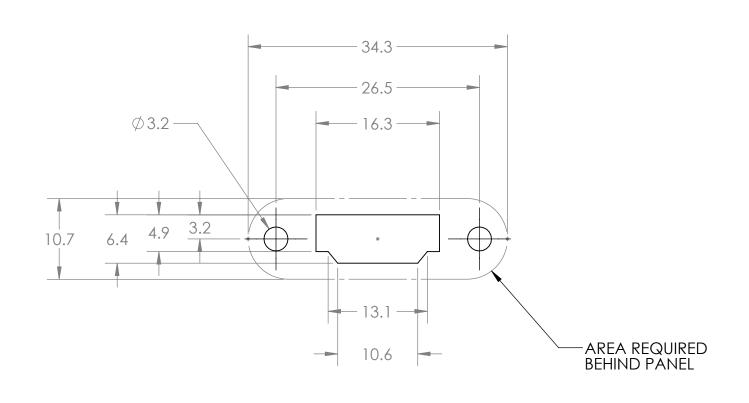

|                                                                                                                                                                                                      |              |   |   | UNLESS OTHERWISE SPECIFIED:           |           | DATE |         |                    |                    |      |              |  |  |
|------------------------------------------------------------------------------------------------------------------------------------------------------------------------------------------------------|--------------|---|---|---------------------------------------|-----------|------|---------|--------------------|--------------------|------|--------------|--|--|
| PROPRIETARY AND CONFIDENTIAL  THE INFORMATION CONTAINED IN THIS DRAWING IS THE SOLE PROPERTY OF DATAPRO INTERNATIONAL, INC. ANY REPRODUCTION IN PART OR AS A WHOLE WITHOUT THE WRITTEN PERMISSION OF |              |   |   | DIMENSIONS ARE IN MM STANDARD TOL±0.3 | DRAWN     | NAME | 8/24/11 |                    | DATAPRO            |      |              |  |  |
|                                                                                                                                                                                                      |              |   |   |                                       | CHECKED   |      |         | TITLE:             | TITLE: HDMI CUTOUT |      |              |  |  |
|                                                                                                                                                                                                      |              |   |   |                                       | ENG APPR. |      |         |                    |                    |      |              |  |  |
|                                                                                                                                                                                                      |              |   |   |                                       | MFG APPR. |      |         |                    | F                  | 1001 | O01          |  |  |
|                                                                                                                                                                                                      |              |   |   |                                       | Q.A.      |      |         |                    |                    |      |              |  |  |
|                                                                                                                                                                                                      |              |   |   |                                       | COMMENTS: |      |         | SIZE DWG. NO.      |                    |      | REV          |  |  |
|                                                                                                                                                                                                      | P/N          | L | Т |                                       |           |      | A       |                    |                    |      |              |  |  |
| DATAPRO INTERNATIONAL, INC. IS PROHIBITED.                                                                                                                                                           | LENGTH TABLE |   |   | DO NOT SCALE DRAWING                  |           |      |         | SCALE: 2:1 WEIGHT: |                    | SHEE | SHEET 1 OF 1 |  |  |
| 5                                                                                                                                                                                                    | 4            |   |   | 3                                     |           | 2    |         |                    | 1                  |      |              |  |  |