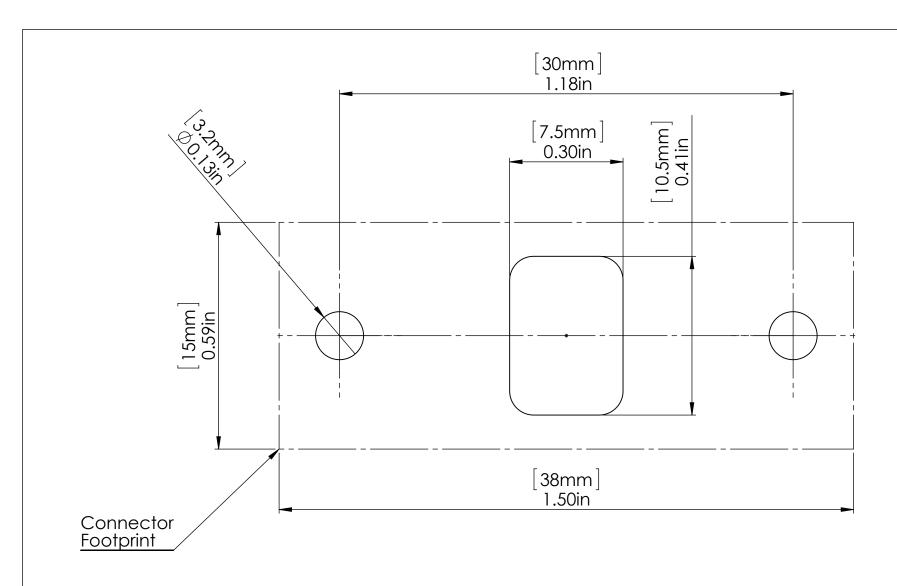

| UNLESS OTHE | UNLESS OTHERWISE SPECIFIED: |           | NAME                                                                                                                                                                                                              | DATE   |         |                  | DATADO           |      |          |  |
|-------------|-----------------------------|-----------|-------------------------------------------------------------------------------------------------------------------------------------------------------------------------------------------------------------------|--------|---------|------------------|------------------|------|----------|--|
| STANDARD TO | 0.010 inch<br>0.3 mm        | DRAWN     | NWC                                                                                                                                                                                                               | 1/3/17 | DATAPRO |                  |                  |      |          |  |
|             |                             | CHECKED   |                                                                                                                                                                                                                   |        | TITLE:  |                  |                  |      |          |  |
|             |                             | ENG APPR. |                                                                                                                                                                                                                   |        |         | Mari Divolo Doub |                  |      |          |  |
|             |                             | MFG APPR. |                                                                                                                                                                                                                   |        |         | M                | Mini DisplayPort |      |          |  |
|             |                             | Q.A.      |                                                                                                                                                                                                                   |        |         | Cutout           |                  |      |          |  |
|             |                             |           | PROPRIETARY AND CONFIDENTIAL                                                                                                                                                                                      |        |         |                  |                  |      |          |  |
|             |                             |           | THE INFORMATION CONTAINED IN THIS DRAWING IS THE SOLE PROPERTY OF DATAPRO INTERNATIONAL, INC. ANY REPRODUCTION IN PART OR AS A WHOLE WITHOUT THE WRITTEN PERMISSION OF DATAPRO INTERNATIONAL, INC. IS PROHIBITED. |        |         | DWG              | NO.              |      | REV      |  |
|             |                             |           |                                                                                                                                                                                                                   |        |         | 11               | 78_cuto          | ut   | 1        |  |
|             |                             |           |                                                                                                                                                                                                                   |        |         | E: 4:1           | WEIGHT:          | SHEE | Г 1 OF 1 |  |