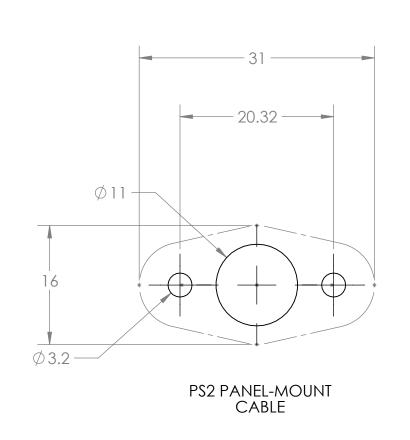

|                                                                                                                                                                                                     |              |   |   | UNLESS OTHERWISE SPECIFIED:              |           | NAME | DATE    |             |                  | DO   |          |
|-----------------------------------------------------------------------------------------------------------------------------------------------------------------------------------------------------|--------------|---|---|------------------------------------------|-----------|------|---------|-------------|------------------|------|----------|
| PROPRIETARY AND CONFIDENTIAL THE INFORMATION CONTAINED IN THIS DRAWING IS THE SOLE PROPERTY OF DATAPRO INTERNATIONAL, INC. ANY REPRODUCTION IN PART OR AS A WHOLE WITHOUT THE WRITTEN PERMISSION OF |              |   |   | DIMENSIONS ARE IN MM<br>STANDARD TOL±0.3 | DRAWN     | NWC  | 8/24/11 | DATAPRO     |                  |      |          |
|                                                                                                                                                                                                     |              |   |   |                                          | CHECKED   |      |         | TITLE:      |                  |      |          |
|                                                                                                                                                                                                     |              |   |   |                                          | ENG APPR. |      |         | PS2 CUTOUTS |                  |      |          |
|                                                                                                                                                                                                     |              |   |   |                                          | MFG APPR. |      |         |             |                  |      |          |
|                                                                                                                                                                                                     |              |   |   |                                          | Q.A.      |      |         |             |                  |      |          |
|                                                                                                                                                                                                     |              |   |   |                                          | COMMENTS: |      |         | SIZE DWG    | IZE DWG. NO. REV |      |          |
|                                                                                                                                                                                                     | P/N          | L | Т |                                          |           |      |         | A           |                  |      |          |
| DATAPRO INTERNATIONAL, INC. IS PROHIBITED.                                                                                                                                                          | LENGTH TABLE |   |   | DO NOT SCALE DRAWING                     |           |      |         | SCALE: 2:1  | WEIGHT:          | SHEE | T 1 OF 1 |
| 5                                                                                                                                                                                                   | 4            |   |   | 3                                        |           |      | 2       |             | 1                |      |          |