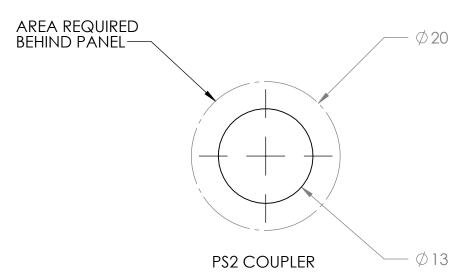

|                                                                                                                                                                                                     |              |   |   | UNLESS OTHERWISE SPECIFIED:              |           | NAME | DATE    |             |                  | DO   |          |
|-----------------------------------------------------------------------------------------------------------------------------------------------------------------------------------------------------|--------------|---|---|------------------------------------------|-----------|------|---------|-------------|------------------|------|----------|
| PROPRIETARY AND CONFIDENTIAL THE INFORMATION CONTAINED IN THIS DRAWING IS THE SOLE PROPERTY OF DATAPRO INTERNATIONAL, INC. ANY REPRODUCTION IN PART OR AS A WHOLE WITHOUT THE WRITTEN PERMISSION OF |              |   |   | DIMENSIONS ARE IN MM<br>STANDARD TOL±0.3 | DRAWN     | NWC  | 8/24/11 | DATAPRO     |                  |      |          |
|                                                                                                                                                                                                     |              |   |   |                                          | CHECKED   |      |         | TITLE:      |                  |      |          |
|                                                                                                                                                                                                     |              |   |   |                                          | ENG APPR. |      |         | PS2 CUTOUTS |                  |      |          |
|                                                                                                                                                                                                     |              |   |   |                                          | MFG APPR. |      |         |             |                  |      |          |
|                                                                                                                                                                                                     |              |   |   |                                          | Q.A.      |      |         |             |                  |      |          |
|                                                                                                                                                                                                     |              |   |   |                                          | COMMENTS: |      |         | SIZE DWG    | IZE DWG. NO. REV |      |          |
|                                                                                                                                                                                                     | P/N          | L | Т |                                          |           |      |         | A           |                  |      |          |
| DATAPRO INTERNATIONAL, INC. IS PROHIBITED.                                                                                                                                                          | LENGTH TABLE |   |   | DO NOT SCALE DRAWING                     |           |      |         | SCALE: 2:1  | WEIGHT:          | SHEE | T 1 OF 1 |
| 5                                                                                                                                                                                                   | 4            |   |   | 3                                        |           |      | 2       |             | 1                |      |          |