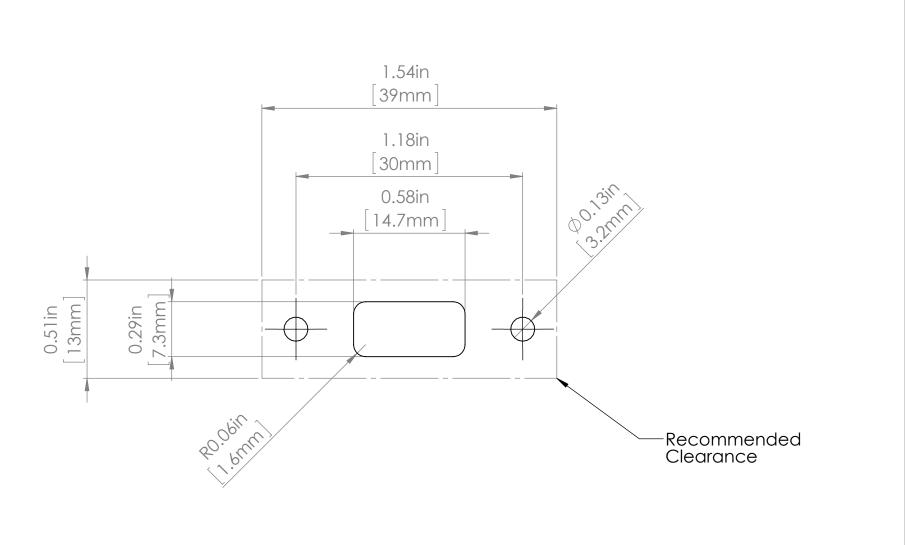

| UNLESS OTHERWISE SPECIFIED:        |                                                                                                                                                                                                                   | NAME | DATE     |                    |            | DATABL  |      |          |  |
|------------------------------------|-------------------------------------------------------------------------------------------------------------------------------------------------------------------------------------------------------------------|------|----------|--------------------|------------|---------|------|----------|--|
| STANDARD TOL± 0.3 mm<br>0.010 inch | DRAWN                                                                                                                                                                                                             | NWC  | 2/2/2016 | <b>DATAPRO</b>     |            |         |      |          |  |
|                                    | CHECKED                                                                                                                                                                                                           |      |          | TITLE:             |            |         |      |          |  |
|                                    | ENG APPR.                                                                                                                                                                                                         |      |          |                    | USB Type A |         |      |          |  |
|                                    | MFG APPR.                                                                                                                                                                                                         |      |          |                    |            |         |      |          |  |
|                                    | Q.A.                                                                                                                                                                                                              |      |          | Recommended Cutout |            |         |      |          |  |
|                                    | PROPRIETARY AND CONFIDENTIAL                                                                                                                                                                                      |      |          |                    |            |         |      |          |  |
|                                    | THE INFORMATION CONTAINED IN THIS DRAWING IS THE SOLE PROPERTY OF DATAPRO INTERNATIONAL, INC. ANY REPRODUCTION IN PART OR AS A WHOLE WITHOUT THE WRITTEN PERMISSION OF DATAPRO INTERNATIONAL, INC. IS PROHIBITED. |      |          | SIZE               | USB2A      |         | REV  |          |  |
|                                    |                                                                                                                                                                                                                   |      |          | SCAL               | E: 2:1     | WEIGHT: | SHEE | Г 1 OF 1 |  |