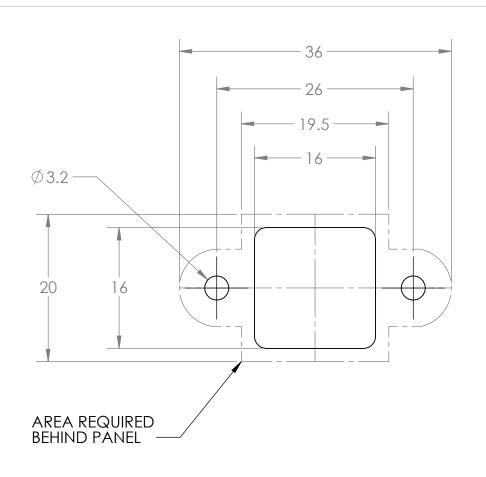

|                                                                                                   |              |   |                      | UNLESS OTHERWISE SPECIFIED: |           | NAME    | DATE    | DATAPRO                  |         |      |              |
|---------------------------------------------------------------------------------------------------|--------------|---|----------------------|-----------------------------|-----------|---------|---------|--------------------------|---------|------|--------------|
|                                                                                                   |              |   | DIMENSIONS ARE IN MM | DRAWN                       | NWC       | 8/19/13 | LAIAPKU |                          |         |      |              |
|