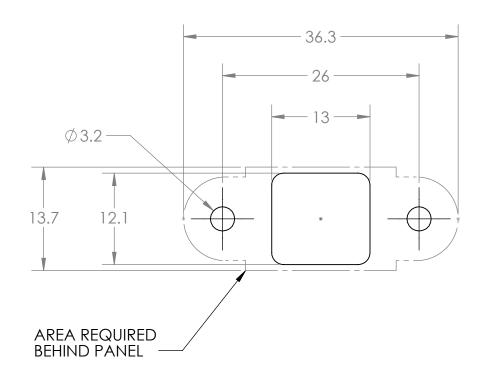

| PROPRIETARY AND CONFIDENTIAL THE INFORMATION CONTAINED IN THIS DRAWING IS THE SOLE PROPERTY OF DATAPRO INTERNATIONAL, INC. ANY REPRODUCTION IN PART OR AS A WHOLE WITHOUT THE WRITTEN PERMISSION OF |              |   |     | UNLESS OTHERWISE SPECIFIED: DIMENSIONS ARE IN MM STANDARD TOL±0.3 | DRAWN     | NAME | DATE 8/24/11 | DATAPRO       |                |         |     |           |
|-----------------------------------------------------------------------------------------------------------------------------------------------------------------------------------------------------|--------------|---|-----|-------------------------------------------------------------------|-----------|------|--------------|---------------|----------------|---------|-----|-----------|
|