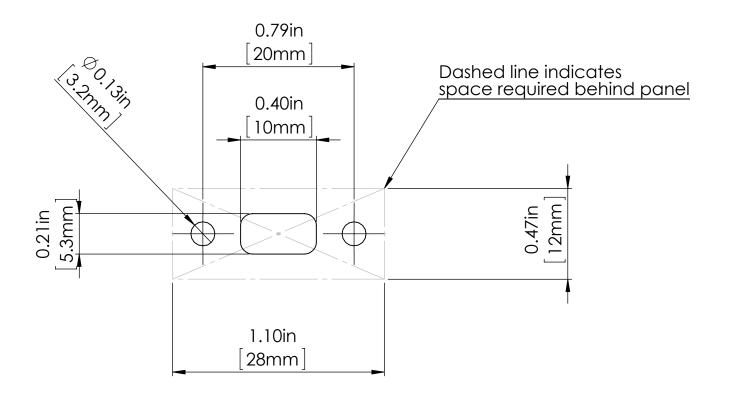

| UNLESS OTHERWISE SPECIFIED:                                                                                                     |                                                                                                                                                                                                                   | NAME DATE |         | DataDr             | <b>*</b>       |              |  |     |
|---------------------------------------------------------------------------------------------------------------------------------|-------------------------------------------------------------------------------------------------------------------------------------------------------------------------------------------------------------------|-----------|---------|-----