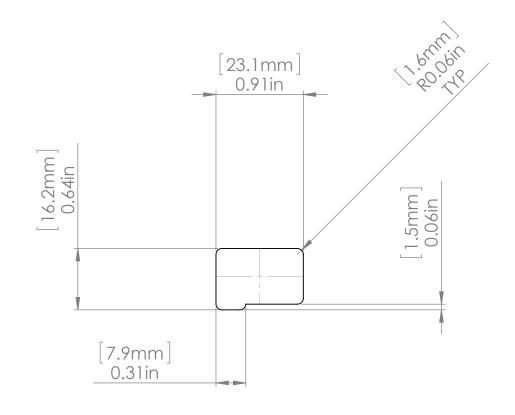

|                                                                                                                                                                                                                                                | UNLESS OTHERWISE SPECIFIED:                               |           | NAME | DATE     | <b>DataPro</b> |                    |              |  |
|------------------------------------------------------------------------------------------------------------------------------------------------------------------------------------------------------------------------------------------------|-----------------------------------------------------------|-----------|------|----------|----------------|--------------------|--------------|--|
|                                                                                                                                                                                                                                                | DIMENSIONS ARE inch [mm]  STANDARD TOL± 0.010 in [0.3 mm] | DRAWN     | NWC  | 11/08/18 |                |                    |              |  |
|                                                                                                                                                                                                                                                |                                                           | CHECKED   |      |          | TITLE:         |                    |              |  |
|                                                                                                                                                                                                                                                | , ,                                                       | ENG APPR. |      |          | 1100           |                    |              |  |
|                                                                                                                                                                                                                                                |                                                           | MFG APPR. |      |          | n2R            | USB Snap-in Cutout |              |  |
| PROPRIETARY AND CONFIDENTIAL THE INFORMATION CONTAINED IN THIS DRAWING IS THE SOLE PROPERTY OF DATAPRO INTERNATIONAL, INC. ANY REPRODUCTION IN PART OR AS A WHOLE WITHOUT THE WRITTEN PERMISSION OF DATAPRO INTERNATIONAL, INC. IS PROHIBITED. |                                                           | Q.A.      |      |          |                | (1558 se           | 1558 series) |  |
|                                                                                                                                                                                                                                                |                                                           | COMMENTS: |      |          | SIZE DWG       | ZE DWG. NO.        |              |  |
|                                                                                                                                                                                                                                                | DO NOT SCALE DRAWING                                      |           |      |          | SCALE: 1:1     | WEIGHT:            | SHEET 1 OF 1 |  |