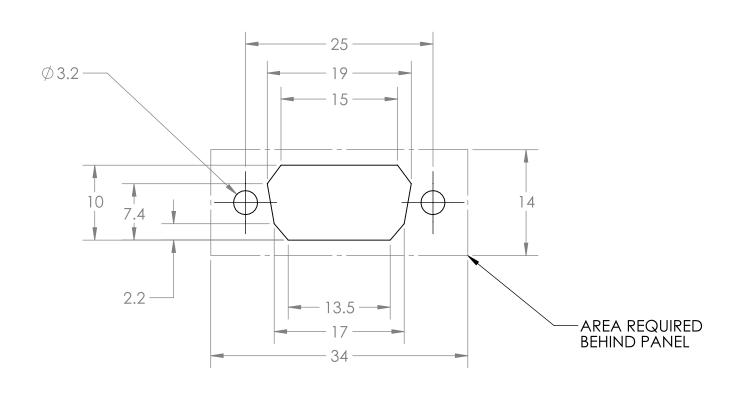

|                                                                                                                                                                                                     |              |   |   | UNLESS OTHERWISE SPECIFIED DIMENSIONS ARE IN MM STANDARD TOL±0.3 | D:        | NAME | DATE           | DATADDO           |         | DO.          |  |
|-----------------------------------------------------------------------------------------------------------------------------------------------------------------------------------------------------|--------------|---|---|------------------------------------------------------------------|-----------|------|----------------|-------------------|---------|--------------|--|
|                                                                                                                                                                                                     |              |   |   |                                                                  | DRAWN     | NWC  | 8/24/11        | TITLE:            |         |              |  |
| PROPRIETARY AND CONFIDENTIAL THE INFORMATION CONTAINED IN THIS DRAWING IS THE SOLE PROPERTY OF DATAPRO INTERNATIONAL, INC. ANY REPRODUCTION IN PART OR AS A WHOLE WITHOUT THE WRITTEN PERMISSION OF |              |   |   |                                                                  | CHECKED   |      |                |                   |         |              |  |
|                                                                                                                                                                                                     |              |   |   |                                                                  | ENG APPR. |      |                |                   |         |              |  |
|                                                                                                                                                                                                     |              |   |   |                                                                  | MFG APPR. |      | VGA/DB9 Cutout |                   |         |              |  |
|                                                                                                                                                                                                     |              |   |   |                                                                  | Q.A.      |      |                |                   |         |              |  |
|                                                                                                                                                                                                     |              |   |   |                                                                  | COMMENTS: |      |                | SIZE DWG. NO. REV |         |              |  |
|                                                                                                                                                                                                     | P/N          | L | Т |                                                                  |           |      |                | A                 |         |              |  |
| DATAPRO INTERNATIONAL, INC. IS PROHIBITED.                                                                                                                                                          | LENGTH TABLE |   |   | DO NOT SCALE DRAWING                                             |           |      |                | SCALE: 2:1        | WEIGHT: | SHEET 1 OF 1 |  |
| 5                                                                                                                                                                                                   | 4            |   |   | 3                                                                |           |      | 2              |                   | 1       |              |  |