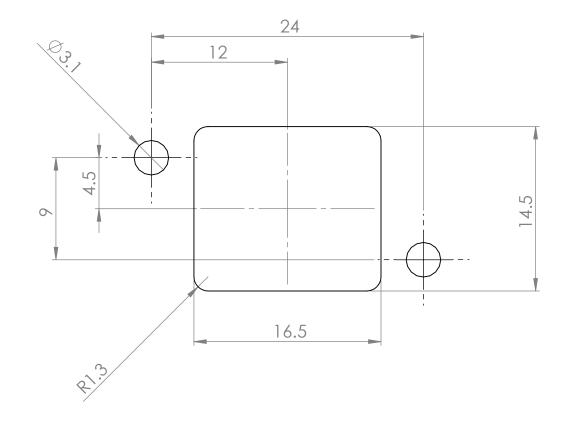

|                                                                                                                                                             |                           |              |   | DIMEI    | UNLESS OTHERWISE SPECIFIED:           |                  | NAME | DATE    | DATAPRO           |         |      |          |
|-------------------------------------------------------------------------------------------------------------------------------------------------------------|---------------------------|--------------|---|----------|---------------------------------------|------------------|------|---------|-------------------|---------|------|----------|
|                                                                                                                                                             |                           |              |   |          | DIMENSIONS ARE IN MM STANDARD TOL±0.1 | DRAWN<br>CHECKED | NWC  | 5/15/14 | TITLE:            |         |      |          |
|                                                                                                                                                             |                           |              |   |          |                                       | ENG APPR.        |      |         |                   |         |      |          |
|                                                                                                                                                             |                           |              |   |          |                                       | MFG APPR.        |      |         | USB 2.0 TYPE A    |         |      |          |
|                                                                                                                                                             |                           |              |   |          |                                       | Q.A.             |      |         | WATERPROOF CUTOUT |         |      |          |
| PROPRIETARY AND CONFIDENTIA THE INFORMATION CONTAINED IN TH DRAWING IS THE SOLE PROPERTY OF DATAPRO INTERNATIONAL, INC. ANY REPRODUCTION IN PART OR AS A WH | THIS<br>DF<br>NY<br>WHOLE | P/N          | 1 | Т        |                                       | COMMENTS:        |      |         | SIZE DWG. NO. RE  |         |      | REV      |
| WITHOUT THE WRITTEN PERMISSION DATAPRO INTERNATIONAL, INC. IS PROHIBITED.                                                                                   | OF                        | LENGTH TABLE |   | <u>'</u> | DO NOT SCALE DRAWING                  |                  |      |         | SCALE: 3:1        | WEIGHT: | SHEE | T 1 OF 1 |
| F                                                                                                                                                           |                           | 4            |   |          | 2                                     |                  |      | 2       |                   |         |      |          |